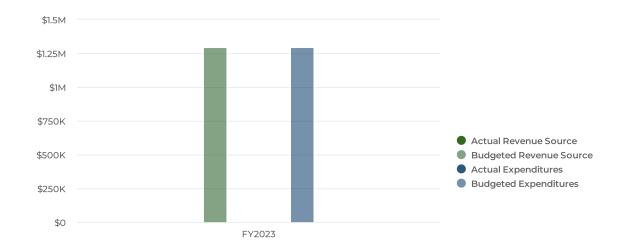

ors. The Special Assessments Fund is budgeted to pay contractors until the assessments reimburse this fund. Final assessments against abutting properties cannot be determined until projects are completed and final concrete quantities are measured. Final assessment notices are then mailed and revenue begins to reimburse the City for the expenses. Unpaid assessments are certified to Butler County and are collected over five years.

## **Budgetary Highlights**

This fund is newly created for 2023, and budgeted revenue and expenditures are \$1,300,000. Budgeted revenue consists of a \$1.3 million advance from the Central Benefits Fund to fund the 2023 Concrete Repair and Resurfacing Program.

### **Summary**

The City of Hamilton is projecting revenue and expenditures of \$1,300,000 in 2023.



**Projected 2023 Revenues by Source** 



**Budgeted and Historical 2023 Revenues by Source** 



| Name                  | FY2023 Adopted Budget | FY2022 Adopted Budget vs. FY2023<br>Adopted Budget (% Change) |
|-----------------------|-----------------------|---------------------------------------------------------------|
| Revenue Source        |                       |                                                               |
| Transfers In          | \$1,300,000.00        | N/A                                                           |
| Total Revenue Source: | \$1,300,000.00        | N/A                                                           |





| Name                   | FY2023 Adopted Budget | FY2022 Adopted Budget vs. FY2023<br>Adopted Budget (% Change) |
|---------