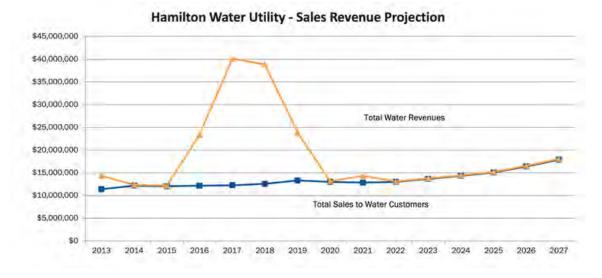

#### **Utility Operations — Water**

The Water Operating Fund budget increased 6.64%, or \$975,543, over the 2022 Adopted Budget. The total operating fund budget is \$15,670,830. The largest components of the increases are a transfer to the Water Capital Improvement Fund of \$334,542, for an increase of \$334,447 over the 2022 Adopted Budget. Inflationary pressure has increased Production Operation by \$160,087 over 2022, while wages and benefits stayed relatively flat in this area. Distribution Operations had wage and benefit increases of \$43,283, while the entire department increased \$196,112 due to rising costs. The Water Capital Fund will spend \$1,557,500, utilizing the transfer from the Water Operating Fund and carry over fund balance to fund the capital improvements.

Major items are below:

- \$300,000 South Water Treatment Plant Aerator Roof Replacement
- \$300,000 Fairway Hills Street and Water Main Replacement
- \$200,000 Well Rehabilitation
- \$200,000 Fire Hydrants
- \$160,000 Meters
- \$187,500 Equipment Replacement (dump truck / crew truck / backhoe)
- \$80,000 Millikin Street Storm and Water Main Improvements

The Water Construction Fund plans to issue debt of approximately \$9,700,000 for the following projects:

- \$7,000,000 Hamilton Enterprise Park Water Tower
- \$2,400,000 Millville and Donna Ave Water Main Replacement
- \$300,000 NW Washington Water Service Replacement