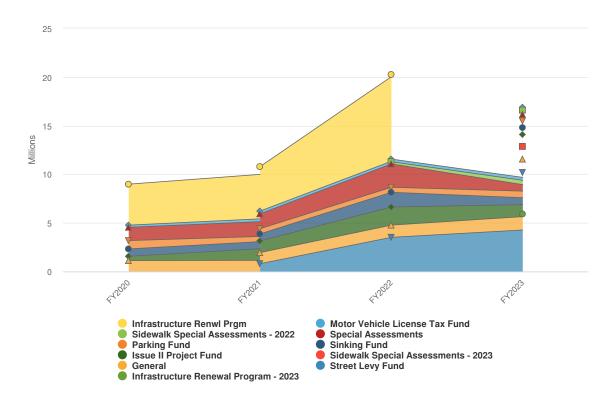

 2022 Long-Term General Obligation Various Purpose Bond Anticipation Notes - to provide funding for various projects including a new criminal justice center, roof at RiversEdge Amphitheater, Tylersville Road reconstruction, stormwater system improvements, and wastewater system improvements.

### **All Funds Budget Summary**

The table below breaks down the City's revenue and expenditures by type for all funds. This four-year comparison of past financial activity includes planned financial activity for FY 2023, all of which explain the City's past financial plans and future goals. Detailed summaries showing departmental and fund level appropriations are available in the Departments and Fund Summaries sections.

Per Resolution 2012-06-25, the City maintains the General Fund unencumbered cash balances between 10% and 16% of General Fund revenues. Amounts over 16% are placed in the Budget Economic Stabilization Fund. Based on current projections, the unencumbered cash balances of 2024 through 2025 are projected to fall above this threshold and the City will continue to monitor to determine if a transfer to the Budget Economic Stabilization Fund is necessary. The City's Finance Department will propose a variety of revenue sources or expenditure reduction scenarios to the City Manager and executive leadership team throughout the 2023 calendar year to ultimately maintain a structurally balanced budget.