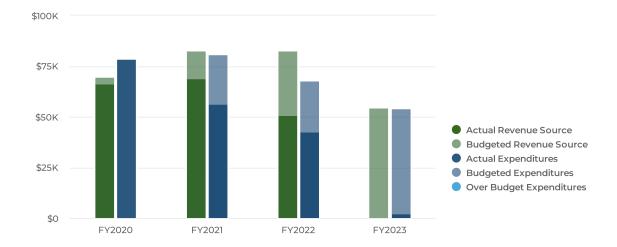

#### Refuse Fund — \$5.13 million

The Refuse Fund obtains its revenue from monthly fees collected from City homeowners and businesses for refuse and recycling services. The major portions of these services are contracted by the City to a third party (Rumpke), and approximately 72% of the fees collected are used to pay for this contract. The remaining 28% is used to fund internal refuse collection operations including the Quick Strike Team (QST). A new contract was negotiated with Rumpke in 2019 and no increases are proposed for 2023. However, the City increased refuse collection fees effective in 2021 for services performed by the City's QST. These services include performing downtown trash collections, along with various other duties and will be funded by the Refuse Fund.