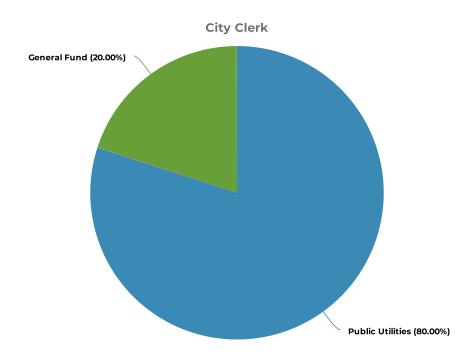

#### Other projects budgeted in 2023:

- \$2,090,000 Tylersville Road Reconstruction
- \$500,000 Fairway Hills Subdivision Concrete and Resurfacing
- \$286,000 Black Street Bridge Rehabilitation
- \$75,000 New London/B Street Median Improvements
- \$65,000 Bike Path Columbia Bridge to A Street
- \$60,000 Bike Path Millikin and A Street
- \$60,000 Pyramid Hill Median Removal
- \$50,000 Joe Nuxhall Boulevard Resurfacing
- \$50,000 ODOT Noise Wall Repair on High Street (SR 129)