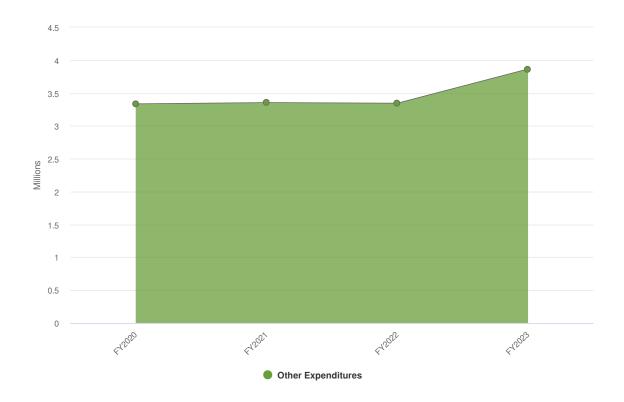

---------------------------------|
| Revenue Source           |                |                |                          |                |                          |                                                                        |
| Taxes                    | \$3,726,698.45 | \$3,956,064.15 | \$3,812,500.00           | \$4,394,076.40 | \$4,187,500.00           | 9.8%                                                                   |
| Total Revenue<br>Source: | \$3,726,698.45 | \$3,956,064.15 | \$3,812,500.00           | \$4,394,076.40 | \$4,187,500.00           | 9.8%                                                                   |

# **Expenditures by Expense Type**

**Budgeted Expenditures by Expense Type** 



## **Budgeted and Historical Expenditures by Expense Type**



| Name                   | FY2020 Actual  | FY2021 Actual  | FY2022 Adopted<br>Budget | FY2022 Actual  | FY2023 Adopted<br>Budget | FY2022 Adopted<br>Budget vs.<br>FY2023 Adopted<br>Budget (%<br>Change) |
|------------------------|----------------|----------------|--------------------------|----------------|--------------------------|------------------------------------------------------------------------|
| Expense Objects        |                |                |                          |                |                          |                                                                        |
| Other<br>Expenditures  | \$3,335,023.82 | \$3,354,243.68 | \$3,812,500.00           | \$3,344,831.30 | \$3,865,585.00           | 1.4%