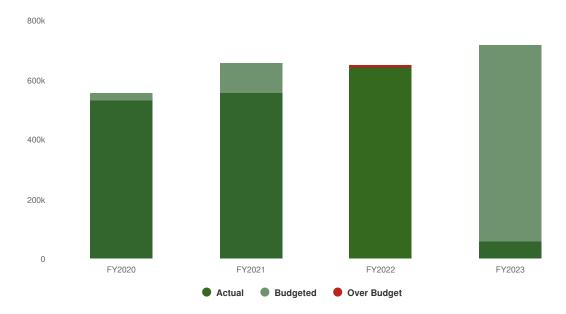

The 2023 General Fund Adopted Budget is structurally balanced, with projected expenditures equal to projected revenues. The City's General Fund unencumbered fund balance at December 31, 2022, was \$9,994,206. The City will continue to prudently manage expenditures over the course of 2023 with the ultimate goal of continuing to present a structurally balanced General Fund budget for the coming years. The City estimates that income tax revenues will increase approximately 9.84% in 2023 compared to the 2022 adopted budget. Actual 2022 General Fund income tax collections came in \$3.6 million higher than the original adopted budget.