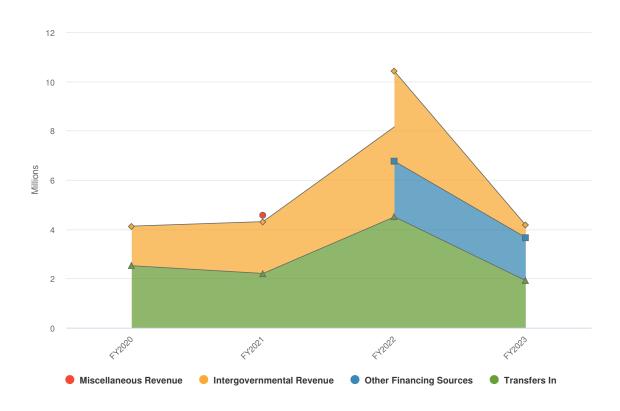

- Traffic Signal Improvements \$50,000

More about the projects budgeted for the Infrastructure Renewal Program - 2023 Fund in 2023 can be found in the Capital Improvement section.

**NOTE:** In 2022, the City decided to create a new fund each year to account for the annual infrastructure renewal projects. Therefore, the Infrastructure Renewal Program Fund (Fund 311) is also presented below for prior year comparison purposes.

### **Summary**

The City of Hamilton is projecting revenue of \$4,164,145 in 2023, which includes note proceeds of \$1.75 million that will be used to payoff Bond Anticipation Notes issued in 2022. Budgeted expenditures are projected to be \$5,914,125 in 2023.



#### **Projected 2023 Revenues by Source**



#### **Budgeted and Historical 2023 Revenues by Source**



| Name                         | FY2020<br>Actual | FY2021 Actual  | FY2022 Adopted<br>Budget | FY2022 Actual   | FY2023<br>Adopted<br>Budget | FY2022<br>Adopted<br>Budget vs.<br>FY2023<br>Adopted<br>Budget (%<br>Change) |
|------------------------------|------------------|----------------|--------------------------|-----------------|-----------------------------|------------------------------------------------------------------------------|
| Revenue Source               |                  |                |                          |                 |                             |                                                                              |
| Intergovernmental<br>Revenue | \$1,606,464.39   | \$2,102,689.52 | \$4,666,500.00           | \$3,652,278.52  | \$500,000.00