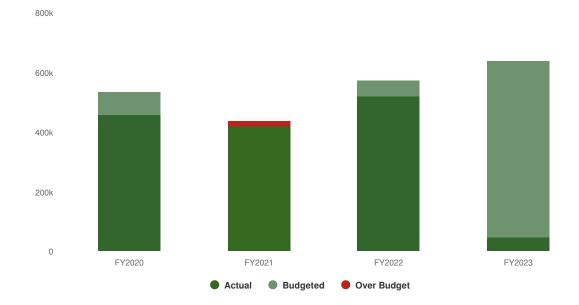

r organization.
- Begin XLMT collaborations to increase departmental communication.
- Complete review of Administrative Directives and Employee Handbook for updates and best practices.
- Implement the Equity Plan for DEIB Diversity, Equity, Inclusion, and Belonging.

### **Budgetary Highlights**

The 2023 Adopted Budget includes the addition of a full-time HR Assistant position, along with planned salary and health insurance cost increases, resulting in a \$62k (11.06%) increase in salaries and benefits compared to the 2022 Adopted Budget. Human Resources' 2023 Adopted Budget also includes a \$3.5k increase in non-personnel related items.

## **2023 Adopted Operating Budget**

\$638,125

\$65,606

(11.46% vs. prior year)

#### **Human Resources Proposed and Historical Budget vs. Actual**



# **Expenditures by Fund**

2023 Expenditures by Fund



**Budgeted and Historical 2023 Expenditures by Fund** 



| Name                            | FY2020<br>Actual | FY2021<br>Actual | FY2022 Adopted<br>Budget | FY2022<br>Actual | FY2023 Adopted<br>Budget | FY2022 Adopted<br>Budget vs.<br>FY2023 Adopted<br>Budget (%<br>Change) |
|---------------------------------|------------------|------------------|--------------------------|------------------|--------------------------|------------------------------------------------------------------------|
| General                         |                  |                  |                          |                  |                          |                                                                        |
| Personal Services &<b