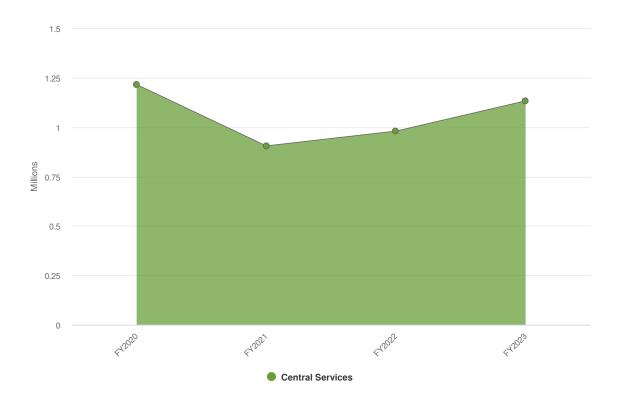

er year (12-month moving average).
- Reduce vacancy rate by 5% by December 31, 2023.
- Facilitate closer collaboration between education institutions and the business sector in the community and across the region.

### **Budgetary Highlights**

Economic Development shows a slight 0.90% increase in the 2023 operating budget compared to 2022. Salary and benefits budget increased 2.42%, or \$16.8k due to salary and healthcare increases. Other expenditures are budgeted to decrease slightly, approximately \$6.7k or 1.56%.

## **2023 Adopted Operating Budget**

\$1,132,967 \$10,064 (0.90% vs. prior year)

#### **Economic Development Proposed and Historical Budget vs. Actual**



## **Expenditures by Fund**

2023 Expenditures by Fund



#### **Budgeted and Historical 2023 Expenditures by Fund**



| Name                            | FY2020<br>Actual | FY2021<br>Actual | FY2022 Adopted<br>Budget | FY2022<br>Actual | FY2023 Adopted<br>Budget | FY2022 Adopted<br>Budget vs.<br>FY2023 Adopted<br>Budget (%<br>Change) |
|---------------------------------|------------------|------------------|--------------------------|------------------|--------------------------|------------------------------------------------------------------------|
| Central Services                |                  |                  |                          |                  |                          |                                                                        |
| Personal Services &<br>Benefits | \$886,143.89     | \$657,863.55     | \$692,630.00             | \$679,181.46     | \$709,414.00