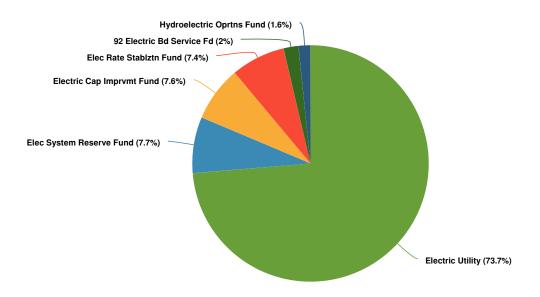

#### **Utility Operations — Electric**

The Electric Operating Fund budget, including both Meldahl and Greenup HydroElectric power plants, totals \$101,827,046. The Greenup and Meldahl administration and operating expenses are reimbursed by American Municipal Power (AMP) at 49.6% and the revenue for that reimbursement is budgeted at \$6,102,046. Transfers out for capital and debt service in the amounts of \$8,406,572 and \$2,764,150, respectively, are included in the operating budget. Also included is a transfer of \$10,000,000 to help facilitate coverage ratios. Factoring out the transfer for coverage ratios, the operating budget is fairly flat with the 2022 Adopted Budget.

The Electric Capital Improvement Fund has budgeted \$7,087,154 in improvements and has budgeted \$10,216,846 of revenue, which includes the transfer from operations of \$8,406,572 and reimbursements from AMP of \$1,798,274. The \$3,129,692 surplus in the Capital Improvement Fund will help build back the fund balance to adequate levels. The major projects included in the fund are: