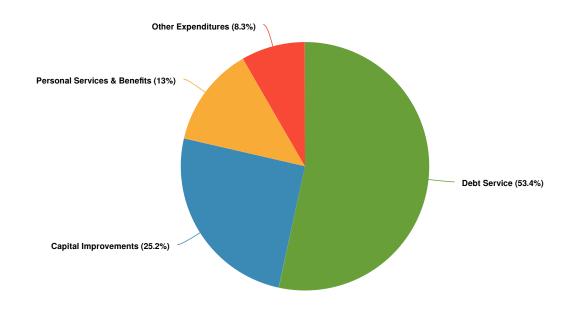

| 0.3%                                                                   |
| Transfers In               | \$0.00           | \$0.00         | \$0.00                   | \$2,200,000.00 | \$0.00                   | N/A                                                                    |
| Miscellaneous<br>Revenue   | \$13,990.88      | \$3,161.61     | \$20,000.00              | \$10,811.95    | \$20,000.00              | 0%                                                                     |
| Total Revenue<br>Source:   | \$3,797,353.47   | \$4,432,087.14 | \$6,325,868.00           | \$9,546,635.64 | \$6,760,946.00           | 6.9%                                                                   |

# **Expenditures by Expense Type**

### **Budgeted Expenditures by Expense Type**



## **Budgeted and Historical Expenditures by Expense Type**



| Name                            | FY2020<br>Actual | FY2021 Actual  | FY2022 Adopted<br>Budget | FY2022 Actual  | FY2023<br>Adopted<br>Budget | FY2022 Adopted<br>Budget vs.<br>FY2023 Adopted<br>Budget (%<br>Change) |
|---------------------------------|------------------|----------------|--------------------------|----------------|-----------------------------|------------------------------------------------------------------------|
| Expense Objects                 |                  |                |                          |                |                             |                                                                        |
| Personal Services &<br>Benefits | \$813,805.93     | \$850,905.42   | \$930,