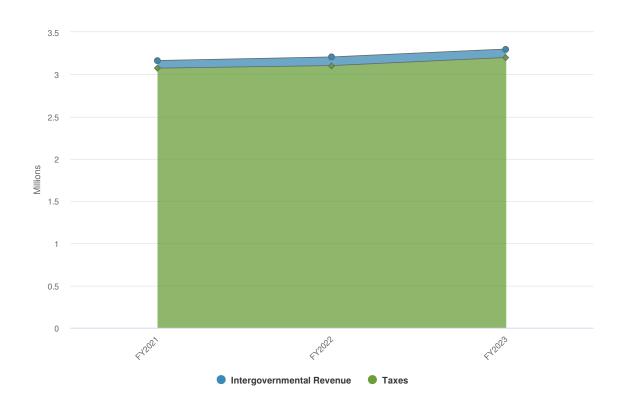

The 2023 General Fund Adopted Budget is structurally balanced, with projected expenditures equal to projected revenues. The City's General Fund unencumbered fund balance at December 31, 2022, was \$9,994,206. The City will continue to prudently manage expenditures over the course of 2023 with the ultimate goal of continuing to present a structurally balanced General Fund budget for the coming years. The City estimates that income tax revenues will increase approximately 9.84% in 2023 compared to the 2022 adopted budget. Actual 2022 General Fund income tax collections came in \$3.6 million higher than the original adopted budget.