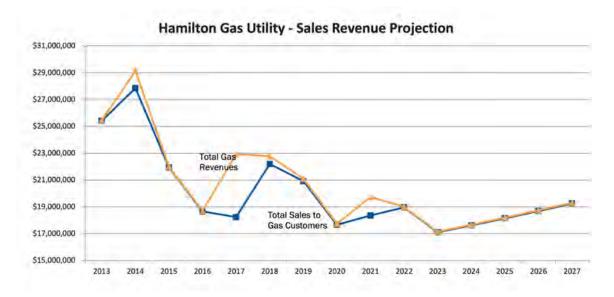

#### **Utility Operations — Gas**

The Gas Operating Fund budget has decreased \$700K from the 2022 Adopted Budget. The total 2023 Gas Operating Fund budget is just over \$18MM. The main factor why the Gas Operating Fund is down \$700K in 2023 is a reduction in capital expenses. Capital expenses are funded from transfers from the operating fund and the 2023 transfer is down \$590K. The Gas Utility plans to spend \$562,500 for 2023 capital. This includes: