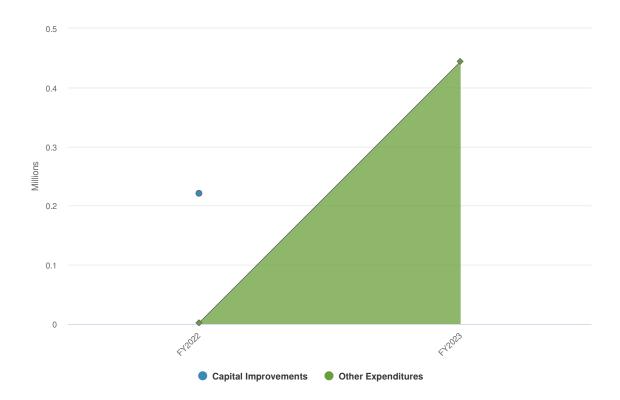

|
| Revenue Source          |                       |               |                       |                                                                  |
| Other Financing Sources | \$0.00                | \$0.00        | \$400,000.00          | N/A                                                              |
| Special Assessments     | \$0.00                | \$0.00        | \$44,000.00           | N/A                                                              |
| Transfers In            | \$400,000.00          | \$400,000.00  | \$0.00                | -100%                                                            |
| Total Revenue Source:   | \$400,000.00          | \$400,000.00  | \$444,000.00          | 11%                                                              |





| Name                   | FY2022 Adopted Budget | FY2022 Actual | FY2023 Adopted Budget | FY2022 Adopted Budget<br>vs. FY2023 Adopted<br>Budget (% Change) |
|------------------------|-----------------------|---------------|-----------------------|------------------------------------------------------------------|
| Expense Objects        |                       |               |                       |                                                                  |
| Other Expenditures     | \$0.00                | \$2,018.51    | \$444,000.00          | N/A                                                              |
| Capital Improvements   | \$400,000.00          | \$218,976.77  | \$0.00                | -100%                                                            |
| Total