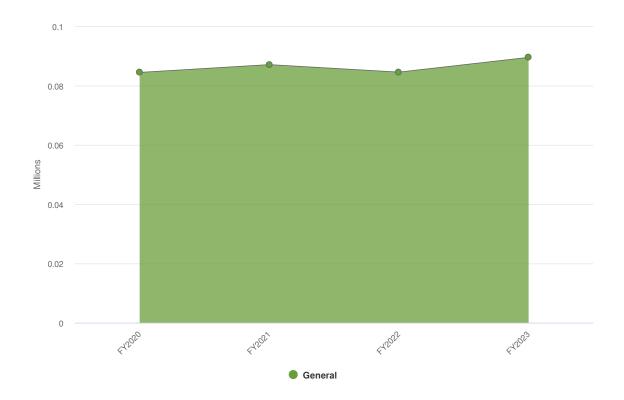

#### Other projects budgeted in 2023:

- \$2,090,000 Tylersville Road Reconstruction
- \$500,000 Fairway Hills Subdivision Concrete and Resurfacing
- \$286,000 Black Street Bridge Rehabilitation
- \$75,000 New London/B Street Median Improvements
- \$65,000 Bike Path Columbia Bridge to A Street
- \$60,000 Bike Path Millikin and A Street
- \$60,000 Pyramid Hill Median Removal
- \$50,000 Joe Nuxhall Boulevard Resurfacing
- \$50,000 ODOT Noise Wall Repair on High Street (SR 129)