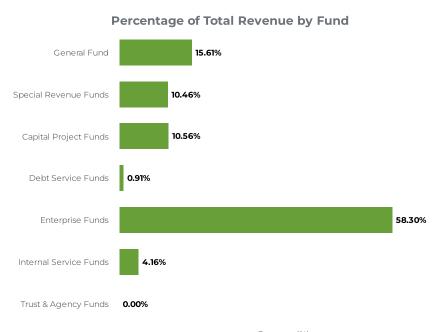

#### **Fund Summaries**

Outlines revenues and expenditures, as well as the purpose, of various City funds, including: General Fund, Special Revenue Funds, Capital Project Funds, Debt Service Fund, Enterprise Funds, Internal Service Funds, and Trust and Agency Funds.