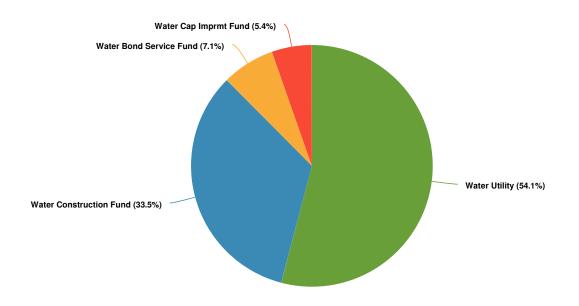

#### **Utility Operations — Water**

The Water Operating Fund budget increased 6.64%, or \$975,543, over the 2022 Adopted Budget. The total operating fund budget is \$15,670,830. The largest components of the increases are a transfer to the Water Capital Improvement Fund of \$334,542, for an increase of \$334,447 over the 2022 Adopted Budget. Inflationary pressure has increased Production Operation by \$160,087 over 2022, while wages and benefits stayed relatively flat in this area. Distribution Operations had wage and benefit increases of \$43,283, while the entire department increased \$196,112 due to rising costs. The Water Capital Fund will spend \$1,557,500, utilizing the transfer from the Water Operating Fund and carry over fund balance to fund the capital improvements.

Major items are below:

- \$300,000 South Water Treatment Plant Aerator Roof Replacement
- \$300,000 Fairway Hills Street and Water Main Replacement
- \$200,000 Well Rehabilitation
- \$200,000 Fire Hydrants
- \$160,000 Meters
- \$187,500 Equipment Replacement (dump truck / crew truck / backhoe)
- \$80,000 Millikin Street Storm and Water Main Improvements

The Water Construction Fund plans to issue debt of approximately \$9,700,000 for the following projects:

- \$7,000,000 Hamilton Enterprise Park Water Tower
- \$2,400,000 Millville and Donna Ave Water Main Replacement
- \$300,000 NW Washington Water Service Replacement