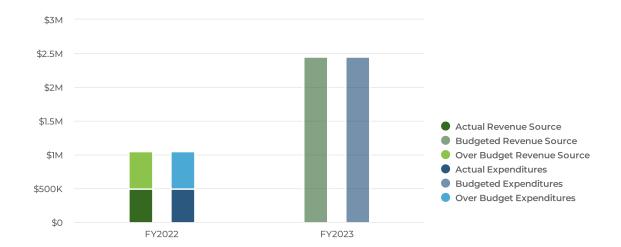

The 2023 General Fund Adopted Budget is structurally balanced, with projected expenditures equal to projected revenues. The City's General Fund unencumbered fund balance at December 31, 2022, was \$9,994,206. The City will continue to prudently manage expenditures over the course of 2023 with the ultimate goal of continuing to present a structurally balanced General Fund budget for the coming years. The City estimates that income tax revenues will increase approximately 9.84% in 2023 compared to the 2022 adopted budget. Actual 2022 General Fund income tax collections came in \$3.6 million higher than the original adopted budget.