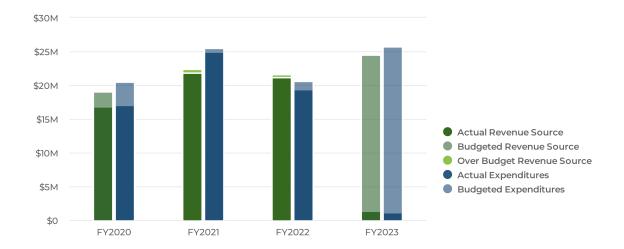

#### **Utility Operations — Water**

The Water Operating Fund budget increased 6.64%, or \$975,543, over the 2022 Adopted Budget. The total operating fund budget is \$15,670,830. The largest components of the increases are a transfer to the Water Capital Improvement Fund of \$334,542, for an increase of \$334,447 over the 2022 Adopted Budget. Inflationary pressure has increased Production Operation by \$160,087 over 2022, while wages and benefits stayed relatively flat in this area. Distribution Operations had wage and benefit increases of \$43,283, while the entire department increased \$196,112 due to rising costs. The Water Capital Fund will spend \$1,557,500, utilizing the transfer from the Water Operating Fund and carry over fund balance to fund the capital improvements.