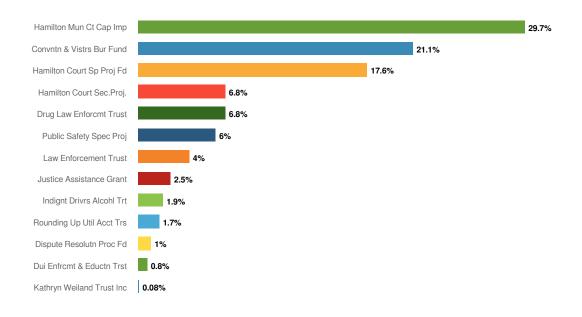

#### Revenues

The following are the revenue policies of the City of Hamilton:

- Estimate annual revenues by a conservative, objective, and analytical process.
- Follow an aggressive policy of collecting revenues due. Delinquent Income Tax and EMS (Emergency Medical Service) collection accounts are turned over to the Ohio Attorney General's Office.
- Levy taxes and/or fees approved by City Council as specified in the City Charter, or as authorized under the laws of the State of Ohio, to generate revenue for service delivery and capital improvement purposes.
- Review license and fee charges regularly to ensure competitiveness with other jurisdictions and to avoid negative impacts on economic development.
- Continue to receive intergovernmental revenues from State, Federal, and other sources. However, the City is not
  obligated to continue financial support for non-City funded programs and projects after non-City funding has lapsed,
  except as agreed to as a condition of acceptance of intergovernmental revenues.
- Income tax is 2.0% of earnings from residents, nonresidents who work in the City, and corporations located in the City. It is divided into three components:
  - General Fund: 1.55%
  - Health & Public Safety: 0.25%
  - Capital & Debt: 0.20%