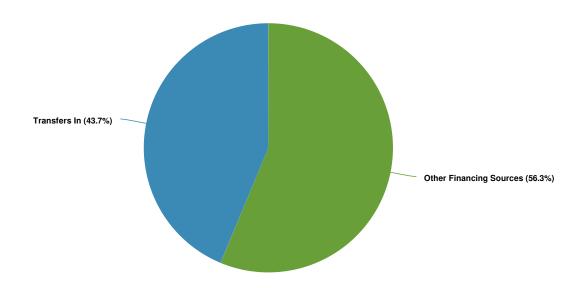

5-year internal note in 2023. The 2023 Adopted Budget includes a \$1,300,000 advance to the Sidewalk Special Assessments - 2023 Fund.

#### **Summary**

The City of Hamilton is projecting \$914,892 of revenue in 2023, which represents a 42.33% decrease over the prior year adopted budget. Revenues budgeted in 2023 consist of return of advance from the Special Assessments Fund and internal borrowing debt service payments from the 2019 and 2022 Special Assessment debt issuances. Budgeted expenditures in 2023 are up 260.0% compared to the 2022 Adopted Budget. The City has \$1.3 million budgeted to advance to the Sidewalk Special Assessments - 2023 Fund, compared to a \$400k advance budgeted to the Sidewalk Special Assessments - 2022 Fund in 2022.



#### **Projected 2023 Revenues by Source**



#### **Budgeted and Historical 2023 Revenues by Source**



| Name                       | FY2020<br>Actual | FY2021 Actual  | FY2022 Adopted<br>Budget | FY2022<br>Actual | FY2023 Adopted<br>Budget | FY2022 Adopted<br>Budget vs.<br>FY2023 Adopted<br>Budget (%<br>Change) |
|----------------------------|------------------|----------------|--------------------------|------------------|--------------------------|------------------------------------------------------------------------|
| Revenue Source             |                  |                |                          |                  |                          |                                                                        |
| Other Financing<br>Sources | \$225,220.17     | \$219,942.30   | \$219,939.00             | \$219