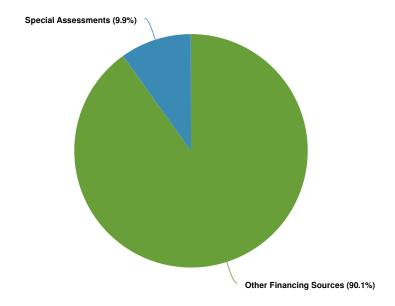

eted to pay contractors until the assessments reimburse this fund. Final assessments against abutting properties cannot be determined until projects are completed and final concrete quantities are measured. Final assessment notices are then mailed and revenue begins to reimburse the City for the expenses. Unpaid assessments are certified to Butler County and are collected over five years.

## **Budgetary Highlights**

The 2023 Adopted Budget anticipates revenue and expenditures of \$444,000. Budgeted revenue consists of \$400,000 proceeds from an internal note to be purchased from the Central Benefits Fund to repay the advance received in 2022.

### **Summary**

The City of Hamilton is projecting revenue and expenditures of \$444,000 in 2023.



#### **Projected 2023 Revenues by Source**



#### **Budgeted and Historical 2023 Revenues by Source**



| Name                    | FY2022 Adopted Budget | FY2022 Actual | FY2023 Adopted Budget | FY2022 Adopted Budget<br>vs. FY2023 Adopted<br>Budget (% Change) |
|-------------------------|-----------------------|---------------|-----------------------|------------------------------------------------------------------|
| Revenue Source          |                       |               |                       |                                                                  |
| Other Financing Sources | \$0.00                | \$0.00        | \$400,000.00          | N/A                                                              |
| Special Assessments     | \$0.00                | \$0.00        | \$44,000.00           | N/A