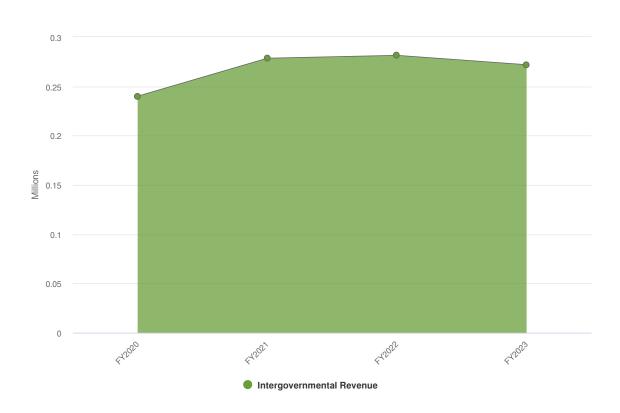

|



The Firemen's Pension Fund is used to support fire personnel pension expense for the Fire Division and is funded by a three-tenths-mill property tax levy.

# **Budgetary Highlights**

The 2023 Adopted Budget anticipates revenue increases of \$0 compared to 2022. The monies in this fund are reimbursed back into the General Fund as a revenue source. The City expects to reimburse the General Fund \$340,000 in 2023, compared to \$282,000 budgeted in 2022.

#### **Summary**

The City of Hamilton is projecting \$272,000 of revenue in 2023, which represents no change from the prior year. Budgeted expenditures are projected to increase by 20.57%, or \$58,000, to \$340,000 in 2023.



**Projected 2023 Revenues by Source** 



**Budgeted and Historical 2023 Revenues by Source** 



| Name                         | FY2020<br>Actual | FY2021<br>Actual | FY2022 Adopted<br>Budget |              | FY2023 Adopted<br>Budget | FY2022 Adopted<br>Budget vs.<br>FY2023 Adopted<br>Budget (%<br>Change) |
|------------------------------|------------------|------------------|--------------------------|--------------|--------------------------|------------------------------------------------------------------------|
| Revenue Source               |                  |                  |                          |              |                          |                                                                        |
| Intergovernmental<br>Revenue | \$240,068.36     | \$278,601.94     | \$272,000.00             | \$281,498.57 | \$272,000.00             | 0%