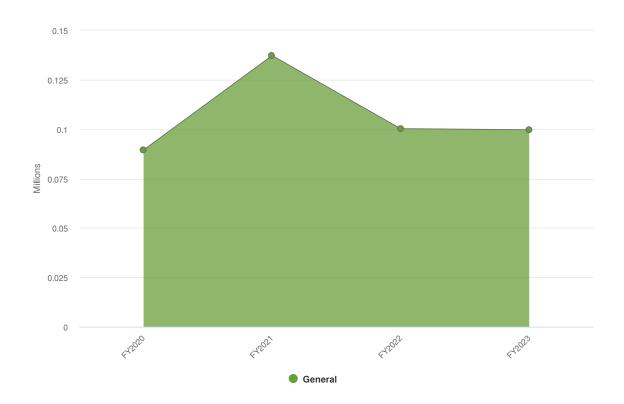

#### Other projects budgeted in 2023:

- \$2,090,000 Tylersville Road Reconstruction
- \$500,000 Fairway Hills Subdivision Concrete and Resurfacing
- \$286,000 Black Street Bridge Rehabilitation
- \$75,000 New London/B Street Median Improvements
- \$65,000 Bike Path Columbia Bridge to A Street
- \$60,000 Bike Path Millikin and A Street
- \$60,000 Pyramid Hill Median Removal
- \$50,000 Joe Nuxhall Boulevard Resurfacing
- \$50,000 ODOT Noise Wall Repair on High Street (SR 129)