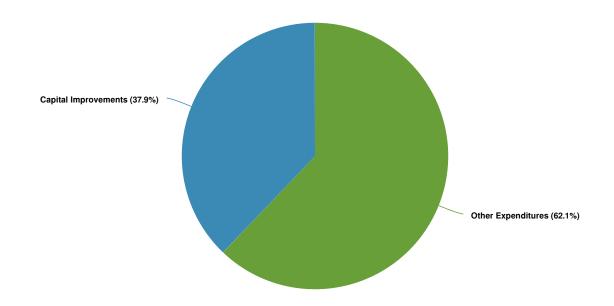

#### Refuse Fund — \$5.13 million

The Refuse Fund obtains its revenue from monthly fees collected from City homeowners and businesses for refuse and recycling services. The major portions of these services are contracted by the City to a third party (Rumpke), and approximately 72% of the fees collected are used to pay for this contract. The remaining 28% is used to fund internal refuse collection operations including the Quick Strike Team (QST). A new contract was negotiated with Rumpke in 2019 and no increases are proposed for 2023. However, the City increased refuse collection fees effective in 2021 for services performed by the City's QST. These services include performing downtown trash collections, along with various other duties and will be funded by the Refuse Fund.