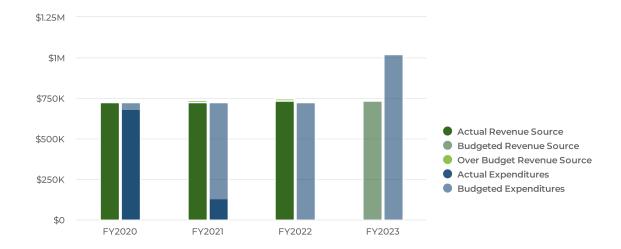

,000.00           | 43.8%                                                               |



The Fire Emergency Medical Services (EMS) Levy Fund is used to support an additional front-line paramedic unit within the Fire Division and is funded by a one-mill property tax levy.

### **Budgetary Highlights**

The 2023 Adopted Budget has revenue unchanged compared to the 2022 Adopted Budget. The monies in this fund are reimbursed back into the General Fund as a revenue source. Budgeted expenditures for 2023 are projected to increase \$300,000 to \$1,025,000 compared to the 2022 Adopted Budget.

#### **Summary**

The City of Hamilton is projecting revenue of \$735,000 in 2023, no change from 2022, and expenditures of \$1,025,000, an increase of \$300,000 or 41.38% from the 2022 Adopted Budget.



**Projected 2023 Revenues by Source** 



**Budgeted and Historical 2023 Revenues by Source** 



| Name                         | FY2020<br>Actual | FY2021<br>Actual | FY2022 Adopted<br>Budget | FY2022<br>Actual | FY2023 Adopted<br>Budget | FY2022 Adopted<br>Budget vs.<br>FY2023 Adopted<br>Budget (%<br>Change) |
|------------------------------|------------------|------------------|--------------------------|------------------|--------------------------|------------------------------------------------------------------------|
| Revenue Source               |                  |                  |                          |                  |                          |                                                                        |
| Intergovernmental<br>Revenue | \$728,882.69