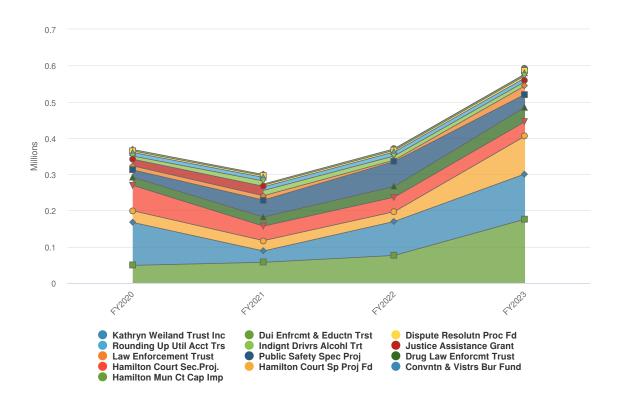

t (%<br>Change) |
|-------------------------------------|------------------|------------------|--------------------------|--------------|--------------------------|------------------------------------------------------------------------|
| Total Convntn & Vistrs<br>Bur Fund: | \$92,264.57      | \$73,507.34      | \$100,000.00             | \$82,742.66  | \$125,000.00             | 25%                                                                    |
| Total:                              | \$358,947.48     | \$428,294.64     | \$392,400.00             | \$366,681.27 | \$416,082.00             | 6%                                                                     |

## **Expenditures by Fund**

### 2023 Expenditures by Fund



### **Budgeted and Historical 2023 Expenditures by Fund**



| Name                                | FY2020<br>Actual | FY2021<br>Actual | FY2022 Adopted<br>Budget | FY2022<br>Actual | FY2023 Adopted<br>Budget | FY2022 Adopted<br>Budget vs.<br>FY2023 Adopted<br>Budget (%<br>Change) |
|-------------------------------------|------------------|------------------|--------------------------|------------------|--------------------------|------------------------------------------------------------------------|
| Hamilton Court Sec.Proj.            |                  |                  |                          |                  |                          |                                                                        |
| Other Expenditures                  | \$70,000.00      | \$40,000.00      | \$40,000.00              | \$40,000.00      | \$