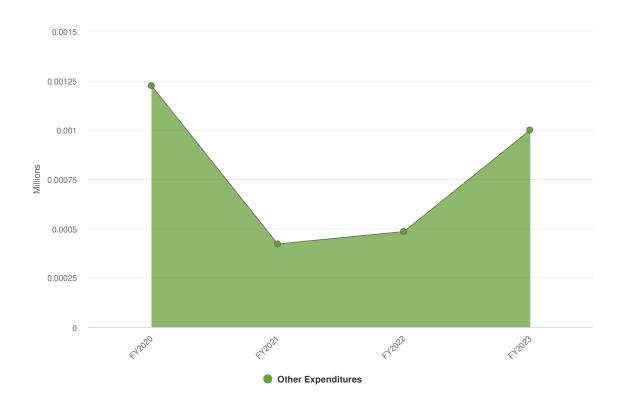

---------------------|
| Revenue Source           |                  |                  |                          |                  |                          |                                                                     |
| Miscellaneous<br>Revenue | \$919.47         | \$408.79         | \$1,000.00               | \$705.84         | \$1,000.00               | 0%                                                                  |
| Total Revenue<br>Source: | \$919.47         | \$408.79         | \$1,000.00               | \$705.84         | \$1,000.00               | 0%                                                                  |

## **Expenditures by Expense Type**

**Budgeted Expenditures by Expense Type** 



#### **Budgeted and Historical Expenditures by Expense Type**



| Name                   | FY2020<br>Actual | FY2021<br>Actual | FY2022 Adopted<br>Budget | FY2022<br>Actual | FY2023 Adopted<br>Budget |    |
|------------------------|------------------|------------------|--------------------------|------------------|--------------------------|----|
| Expense Objects        |                  |                  |                          |                  |                          |    |
| Other<br>Expenditures  | \$1,224.40       | \$421.47         | \$1,000.00               | \$484.69         | \$1,000.00               | 0% |
| Total Expense Objects: | \$1,224.40       | \$421.47         | \$1,000.00               | \$484.69         | \$1,000.00               | 0% |

# **2023 BUDGET - CLASSIFICATION SUMMARY**

#### **2023 Budget - Classification Su