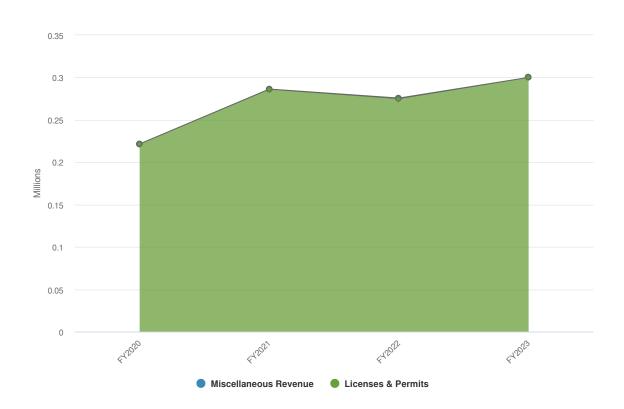

|



The Motor Vehicle License Tax Fund, newly created in 2020, receives its revenues from the \$5 portion of the City's municipal motor vehicle license tax of \$20 per vehicle registration from owners who reside within the city limits. These revenues are expended as a transfer into the Infrastructure Renewal Fund, where the annual street repairs are funded.

# **Budgetary Highlights**

Budgeted revenues are expensed as a transfer out to the Infrastructure Renewal Program - 2023 Fund.

#### **Summary**

The City of Hamilton is projecting revenue of \$300,200 in 2023, which represents no change from the prior year. Budgeted expenditures remain the same as 2022, or \$300,000.



#### **Projected 2023 Revenues by Source**



#### **Budgeted and Historical 2023 Revenues by Source**



| Name                     | FY2020<br>Actual | FY2021<br>Actual | FY2022 Adopted<br>Budget | FY2022<br>Actual | FY2023 Adopted<br>Budget | FY2022 Adopted<br>Budget vs. FY2023<br>Adopted Budget<br>(% Change) |
|--------------------------|------------------|------------------|--------------------------|------------------|--------------------------|---------------------------------------------------------------------|
| Revenue Source           |                  |                  |                          |                  |                          |                                                                     |
| Licenses & Permits       | \$221,416.50     | \$286,065.50     | \$300,000.00             | \$274,987.50     | \$300,000.00             | 0%