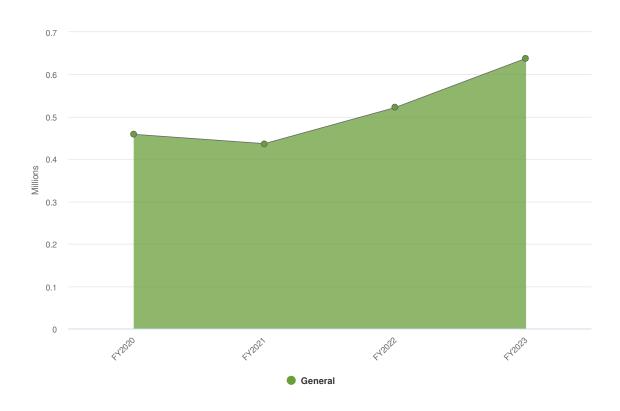

# **Economic Development**

The revitalization of Hamilton through targeted economic development efforts continues to fuel Hamilton's transformation into a destination for shopping, dining, nightlife, and urban living. The energy that makes our community unique grows with every day, with every new announcement, and with each investment. Notable announcements from the Economic Development Department in 2022 included: