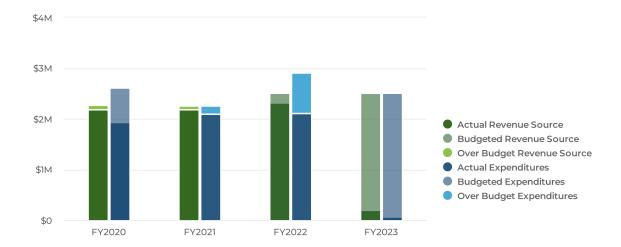

The 2023 General Fund Adopted Budget is structurally balanced, with projected expenditures equal to projected revenues. The City's General Fund unencumbered fund balance at December 31, 2022, was \$9,994,206. The City will continue to prudently manage expenditures over the course of 2023 with the ultimate goal of continuing to present a structurally balanced General Fund budget for the coming years. The City estimates that income tax revenues will increase approximately 9.84% in 2023 compared to the 2022 adopted budget. Actual 2022 General Fund income tax collections came in \$3.6 million higher than the original adopted budget.