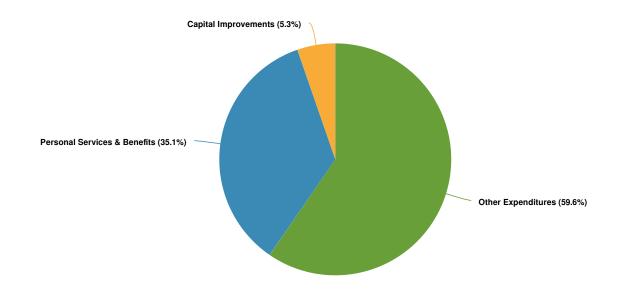

# **Expenditures**

The following are the expenditure policies of the City of Hamilton:

- Estimate annual expenditures by a thorough, objective, and analytical process.
- Budget General Fund expenditures at a level not exceeding General Fund revenues for a given calendar year.
- Project expenditures based upon outcomes that fit into the City's strategic plan framework.
- Account for various pay types and benefits in separate budget accounts to provide a richer database by which future budgeting decisions and analysis can occur and so personnel cost information can be easily obtained for use inside and outside the organization.
- Annually analyze contracted professional services to determine the level of need for ongoing services, as well as whether the intended outcome of the contract can be attained in a cost-effective manner.
- Annual contract professional services budgets will be the sum of estimated contract amounts.
- Contract professional services will be budgeted based on needs of the City in fulfilling its mission in the most efficient manner, and not because of personal preferences, relationships, or past practices.
- Develop budget for consumable supplies and materials, whenever possible, based on projected services to customers and production estimates rather than by using a simple incremental approach.
- Procure and purchase within the parameters of state laws, ethics, and prudent financial practices.
- Recommend to City Council mid-year any corrective action if expenditures are in danger of exceeding revised revenue estimates to remedy the imbalance. Such corrective actions may include, but are not limited to, the following:
  - Staff reductions
  - Staff furloughs
  - A general freeze on purchasing
  - Blanket budget reductions
  - Tightened budget control measures
  - The use of unappropriated fund balances
  - Request of Council to allow the use of certain reserves