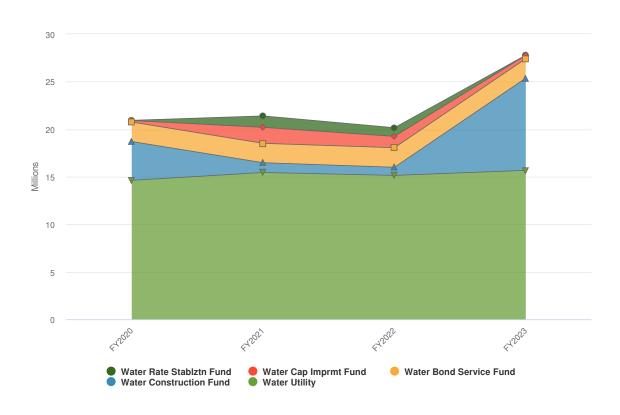

#### **Utility Operations — Water**

The Water Operating Fund budget increased 6.64%, or \$975,543, over the 2022 Adopted Budget. The total operating fund budget is \$15,670,830. The largest components of the increases are a transfer to the Water Capital Improvement Fund of \$334,542, for an increase of \$334,447 over the 2022 Adopted Budget. Inflationary pressure has increased Production Operation by \$160,087 over 2022, while wages and benefits stayed relatively flat in this area. Distribution Operations had wage and benefit increases of \$43,283, while the entire department increased \$196,112 due to rising costs. The Water Capital Fund will spend \$1,557,500, utilizing the transfer from the Water Operating Fund and carry over fund balance to fund the capital improvements.

Major items are below:

- \$300,000 South Water Treatment Plant Aerator Roof Replacement
- \$300,000 Fairway Hills Street and Water Main Replacement
- \$200,000 Well Rehabilitation
- \$200,000 Fire Hydrants
- \$160,000 Meters
- \$187,500 Equipment Replacement (dump truck / crew truck / backhoe)
- \$80,000 Millikin Street Storm and Water Main Improvements

The Water Construction Fund plans to issue debt of approximately \$9,700,000 for the following projects:

- \$7,000,000 Hamilton Enterprise Park Water Tower
- \$2,400,000 Millville and Donna Ave Water Main Replacement
- \$300,000 NW Washington Water Service Replacement