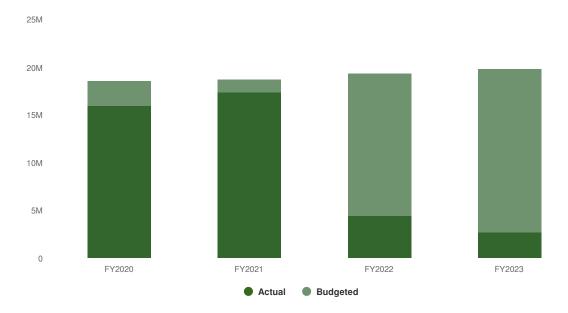

re the feasibility of converting the current power shift alignment to a 12-hour Fourth Platoon.

## **Budgetary Highlights**

The Police Department budgeted 3% COLA increases in accordance with the City's labor agreement with FOP resulting in increases in employee salary and benefits. The Hamilton Police Department was awarded a 3-year, \$600,000 Comprehensive Opioid Abuse Site-based Program grant by the U.S. Justice Department. In 2020, HPD utilized \$200,000 of the grant to hire three additional officers to assist in expanding the department's efforts to combat opioid abuse. Remaining 2023 adopted budget items are fairly consistent with 2022 amounts.

# **2023 Adopted Operating Budget**

\$19,836,749 \$514,308 (2.66% vs. prior year)

### Police Proposed and Historical Budget vs. Actual



NOTE: The chart above shows Police Department FY 2022 actual expenditures were significantly lower than the 2022 adopted budget. The City used American Rescue Plan Act revenue replacement funds in 2022 to cover salaries and benefits for police and fire employees. The City paid \$12,803,401.88 of FY 2022 Police Department salaries and benefits out of the Coronavirus Local Fiscal Recovery Fund.

# **Expenditures by Fund**

### 2023 Expenditures by Fund



**Budgeted and Historical 2023 Expenditures by Fund** 



| Name                               | FY2020 Actual   | FY2021 Actual   | FY2022 Adopted<br>Budget | FY2022 Actual  | FY2023<br>Adopted<br>Budget | FY2022<br>Adopted<br>Budget vs.<br>FY2023<br>Adopted<br>Budget (%<br>Change) |
|------------------------------------|----------------