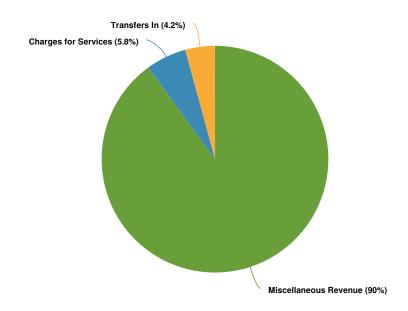

lton Parks Conservancy. Revenues for greens fees, cart rentals, concessions, etc. are recorded by the Parks Conservancy. The major revenue source budgeted in 2023 is for reimbursement from the Parks Conservancy for one City employee that provides management services at the City's golf courses. Budgeted expenditures are also down significantly as the number of City employees providing management services for the golf courses was reduced from two in 2021 to one in 2022.

## **Summary**

The City of Hamilton is projecting \$300,324 of revenue in 2023, which represents no change from the prior year. Budgeted expenditures are projected to increase slightly due to increases in salary and benefits for the one City employee.



## **Revenues by Source**

### **Projected 2023 Revenues by Source**



### **Budgeted and Historical 2023 Revenues by Source**



| Name                     | FY2020<br>Actual | FY2021<br>Actual | FY2022 Adopted<br>Budget | FY2022<br>Actual | FY2023 Adopted<br>Budget | FY2022 Adopted<br>Budget vs. FY2023<br>Adopted Budget (%<br>Change) |
|--------------------------|------------------|------------------|--------------------------|------------------|--------------------------|---------------------------------------------------------------------|
| Revenue Source           |                  |                  |                          |                  |                          |                                                                     |
| Charges for<br>Services  | \$16,002.25      | \$20,439.26      | \$17,457.00              | \$18,402.56