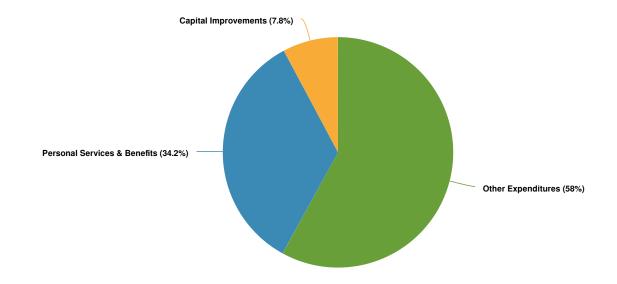

# **Expenditures**

The following are the expenditure policies of the City of Hamilton:

- Estimate annual expenditures by a thorough, objective, and analytical process.
- Budget General Fund expenditures at a level not exceeding General Fund revenues for a given calendar year.
- Project expenditures based upon outcomes that fit into the City's strategic plan framework.
- Account for various pay types and benefits in separate budget accounts to provide a richer database by which future budgeting decisions and analysis can occur and so personnel cost information can be easily obtained for use inside and outside the organization.
- Annually analyze contracted professional services to determine the level of need for ongoing services, as well as whether the intended outcome of the contract can be attained in a cost-effective manner.
- Annual contract professional services budgets will be the sum of estimated contract amounts.
- Contract professional services will be budgeted based on needs of the City in fulfilling its mission in the most efficient manner, and not because of personal preferences, relationships, or past practices.
- Develop budget for consumable supplies and materials, whenever possible, based on projected services to customers and production estimates rather than by using a simple incremental approach.
- Procure and purchase within the parameters of state laws, ethics, and prudent financial practices.
- Recommend to City Council mid-year any corrective action if expenditures are in danger of exceeding revised revenue estimates to remedy the imbalance. Such corrective actions may include, but are not limited to, the following:
  - Staff reductions
  - Staff furloughs
  - A general freeze on purchasing
  - Blanket budget reductions
  - Tightened budget control measures
  - The use of unappropriated fund balances
  - Request of Council to allow the use of certain reserves