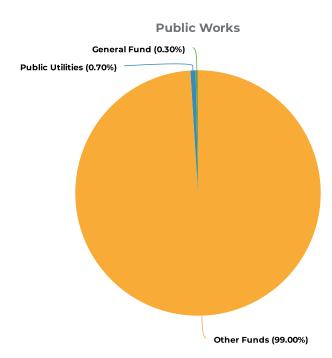

The purpose of the reserve is several-fold, including to protect the City's general obligation bond rating during periods of fiscal stress and to provide available emergency funds when necessary. In accordance with Hamilton City Council resolutions, fund balances are used only when absolutely necessary and only with the approval of City Council.