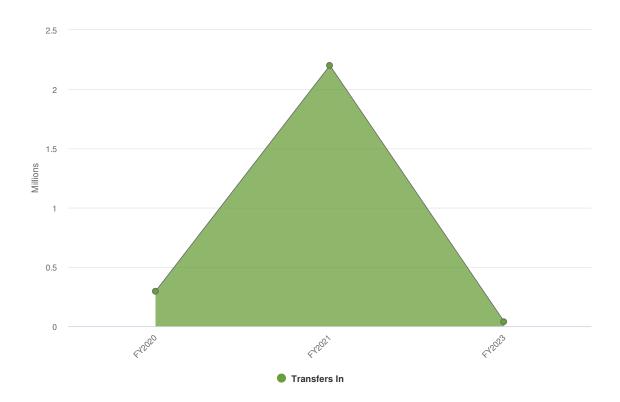

|



The Economic Budget Stabilization Fund was created with City Council Resolution 2012-6-25. The resolution requires a transfer from the General Fund to the Economic Budget Stabilization Fund when General Fund reserves rise above 16% of General Fund Revenues.

## **Budgetary Highlights**

Actual fund balance at the end of 2022 was \$4,200,000. In the 2023 Adopted Budget, the City budgeted a \$38,790 transfer from the General Fund and plans to evaluate General Fund balances and projected activity which could result in additional transfers to this fund.

### **Summary**

The City of Hamilton budgeted a \$38,790 transfer from the General Fund in the 2023 Adopted Budget.



### **Budgeted and Historical 2023 Revenues by Source**



| Name                     | FY2020<br>Actual | FY2021 Actual  | FY2022 Adopted<br>Budget | FY2022<br>Actual | FY2023 Adopted<br>Budget | FY2022 Adopted<br>Budget vs. FY2023<br>Adopted Budget (%<br>Change) |
|--------------------------|------------------|----------------|--------------------------|------------------|--------------------------|---------------------------------------------------------------------|
| Revenue Source           |                  |                |                          |                  |                          |                                                                     |
| Transfers In             | \$295,415.00     | \$2,200,000.00 | \$0.00                   | \$0.00           | \$38,790.00              | N/A