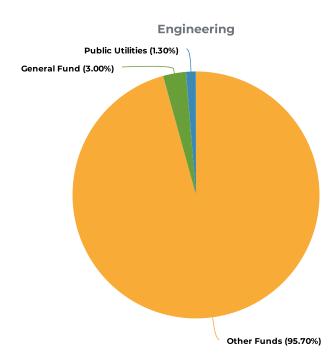

# **Basis of Budgeting**

This budget document is a reflection of budget policies, strategic goals, departmental operating plans, and Council modifications. The spending plan, while cognizant of the economic outlook in 2023, provides funding for core services, desired programs, critical needs, equipment replacement, and facility and equipment upgrades.