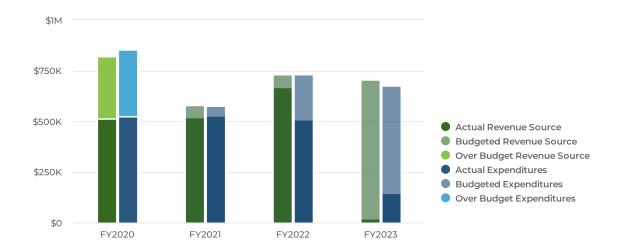

The 2023 General Fund Adopted Budget is structurally balanced, with projected expenditures equal to projected revenues. The City's General Fund unencumbered fund balance at December 31, 2022, was \$9,994,206. The City will continue to prudently manage expenditures over the course of 2023 with the ultimate goal of continuing to present a structurally balanced General Fund budget for the coming years. The City estimates that income tax revenues will increase approximately 9.84% in 2023 compared to the 2022 adopted budget. Actual 2022 General Fund income tax collections came in \$3.6 million higher than the original adopted budget.