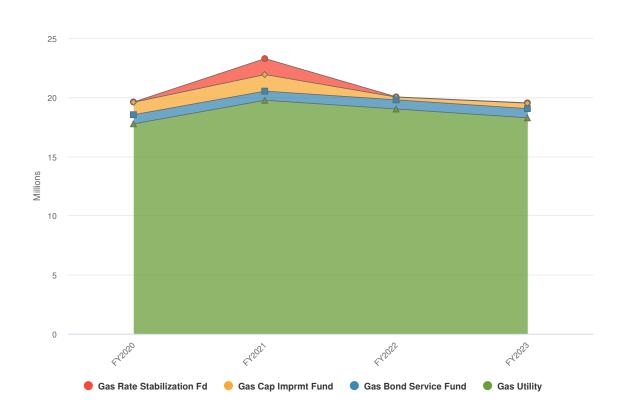

#### **Utility Operations — Gas**

The Gas Operating Fund budget has decreased \$700K from the 2022 Adopted Budget. The total 2023 Gas Operating Fund budget is just over \$18MM. The main factor why the Gas Operating Fund is down \$700K in 2023 is a reduction in capital expenses. Capital expenses are funded from transfers from the operating fund and the 2023 transfer is down \$590K. The Gas Utility plans to spend \$562,500 for 2023 capital. This includes: