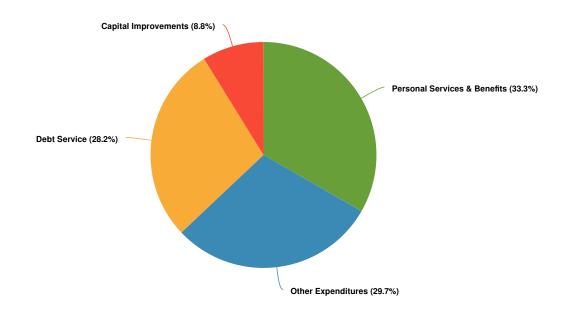

#### Have Desirable, Safe, and Vibrant Neighborhoods Identify 10 homes owned by the City of Hamilton or partners in strategic areas and market them to new passionate home owners In progress OF B Incentivize 25 market-rate infill (empty lots) single-family homes in urban & traditional neighborhoods In progress Develop a "streets strategy" team to improve Pavement Condition Index by 5% citywide In progress Allow CRA tax abatement on new construction of single-family homes In progress Enhance CLEEN partnership between HPD, Health, and neighborhoods/ Neighborhood Enhancement Program by end of 2018 Complete Develop neighborhood block challenge grant program for residential structures run by 17Strong Not started Increase engagement of neighborhoods via 17 Strong to become safe and clean In progress Comprehensively rezone neighborhoods to encourage mixed uses In progress Demolish blighted structures with no redeemable market/architectural value In progress Create cross-functional teams empowered to resolve blight and/or problem areas In progress Not started Utilize Rental Inspection for repeat nuisance violations Create plan for dealing with abandoned/unfinished subdivisions In progress Execute riverfront master plan and Spooky Nook @ Champion Mill In progress ... men Complete Work with Great Miami Rowing to engage residents on riverfront Decrease vacancy rate in commercial/restaurant space in High/Main corridor and German Village Complete Complete Pursue modification of northern low level dam Not started 22 Pursue development of Hamilton Beltline Recreational trail to connect to the Great Miami River Recreational Trail In progress

### 2023 Budget in Brief

The City of Hamilton's Budget and Financial Management Policies, City Council Resolution 2012-6-25, and the Government Finance Officer's Association (GFOA) "Best Practices" are the guidelines utilized for the City's annual budget development. The State of Ohio's definition of a balanced budget requires each fund's beginning-year cash balance, plus the fund's projected annual revenues to be equal to or greater than the annual expenditure appropriation.

The City's 2023 Proposed All Funds Budget totals \$359,879,728. There were no changes by City Council to the proposed budget during the budget process, the proposed budget was adopted. The 2023 Proposed All Funds Budget is 17.42% higher than the 2022 Adopted Budget of \$306,498,077. Significant increases in the 2023 Proposed Budget are described below.