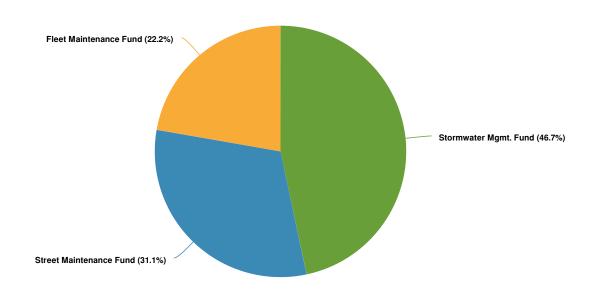

uilding)

### **Budgetary Highlights**

The Department of Public Works will see slight increases in personnel expenditures due to contractual salary increases. Budgeted capital improvements decreased by \$1.47 million due to significant amount of Stormwater system improvements budgeted in 2022. The City issued bond anticipation notes in 2022 in the Stormwater Management Fund totaling \$3,700,000 to finance these improvements. The 2023 Adopted Budget includes the repayment of these bond anticipation notes resulting in the overall department budget increasing \$3.2 million, or 50.91%.

### **2023 Adopted Operating Budget**

\$16,588,035 \$3,091,704 (22.91% vs. prior year)

**Public Works Proposed and Historical Budget vs. Actual** 



### **Expenditures by Fund**

2023 Expenditures by Fund



### **Budgeted and Historical 2023 Expenditures by Fund**



| Name                              | FY2020 Actual  | FY2021 Actual  | FY2022 Adopted<br>Budget | FY2022 Actual  | FY2023<br>Adopted<br>Budget | FY2022<br>Adopted<br>Budget vs.<br>FY2023<br>Adopted<br>Budget (%<br>Change) |
|-----------------------------------|----------------|----------------|--------------------------|----------------|-----------------------------|------------------------------------------------------------------------------|
| Stormwater Mgmt. Fund             |                |                |                          |                |                             |                                                                              |
| Personal Services &<br>Benefits   | \$813,805.93   | \$850,9