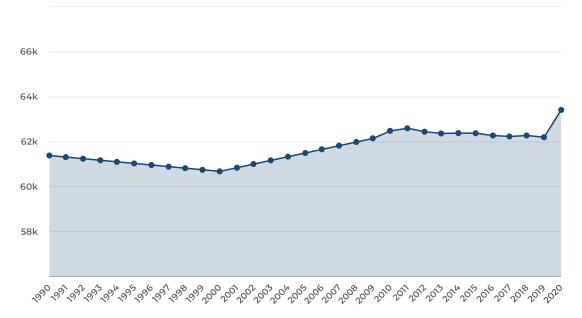

# **Population Overview**

TOTAL POPULATION

63,399

▲ 2.0% vs. 2019

GROWTH RANK

865 out of 2241

Municipalities in Ohio

\* Data Source: U.S. Census Bureau American Community Survey 5-year Data and the 2020, 2010, 2000, and 1990 Decennial Censuses

## **About the City of Hamilton**

The City of Hamilton is located in the heart of the Cincinnati-Dayton metroplex. The county seat of Butler County, Hamilton covers an area of approximately 22 square miles bisected by the Great Miami River. The population within the city has steadily increased since the 1940s. Today, Hamilton is home to more than 62,000 people.