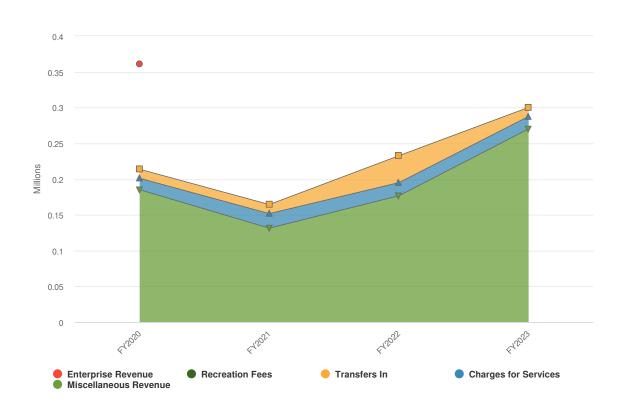

als, concessions, etc. are recorded by the Parks Conservancy. The major revenue source budgeted in 2023 is for reimbursement from the Parks Conservancy for one City employee that provides management services at the City's golf courses. Budgeted expenditures are also down significantly as the number of City employees providing management services for the golf courses was reduced from two in 2021 to one in 2022.

## **Summary**

The City of Hamilton is projecting \$300,324 of revenue in 2023, which represents no change from the prior year. Budgeted expenditures are projected to increase slightly due to increases in salary and benefits for the one City employee.



## **Revenues by Source**

### **Projected 2023 Revenues by Source**



### **Budgeted and Historical 2023 Revenues by Source**



| Name                     | FY2020<br>Actual | FY2021<br>Actual | FY2022 Adopted<br>Budget | FY2022<br>Actual | FY2023 Adopted<br>Budget | FY2022 Adopted<br>Budget vs. FY2023<br>Adopted Budget (%<br>Change) |
|--------------------------|------------------|------------------|--------------------------|------------------|--------------------------|---------------------------------------------------------------------|
| Revenue Source           |                  |                  |                          |                  |                          |                                                                     |
| Charges for<br>Services  | \$16,002.25      | \$20,439.26      | \$17,457.00              | \$18,402.56      | \$17,457.00              | 0%