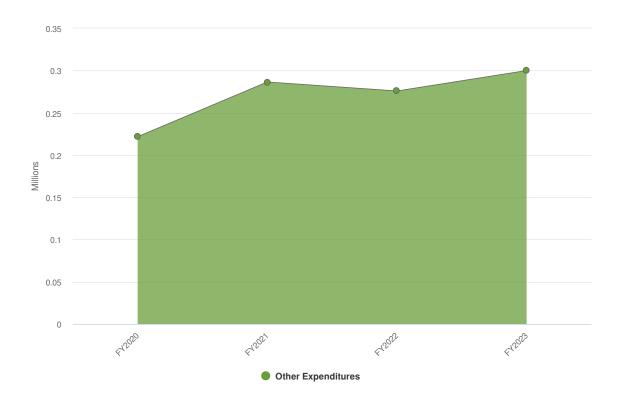

|                  |                          |                  |                          |                                                                     |
| Licenses & Permits       | \$221,416.50     | \$286,065.50     | \$300,000.00             | \$274,987.50     | \$300,000.00             | 0%                                                                  |
| Miscellaneous<br>Revenue | \$303.92         | \$410.88         | \$200.00                 | \$853.15         | \$200.00                 | 0%                                                                  |
| Total Revenue<br>Source: | \$221,720.42     | \$286,476.38     | \$300,200.00             | \$275,840.65     | \$300,200.00             | 0%                                                                  |





| Name                   | FY2020<br>Actual | FY2021<br>Actual | FY2022 Adopted<br>Budget | FY2022<br>Actual | FY2023 Adopted<br>Budget | FY2022 Adopted<br>Budget vs. FY2023<br>Adopted Budget<br>(% Change) |
|------------------------|------------------|------------------|--------------------------|------------------|--------------------------|---------------------------------------------------------------------|
| Expense Objects        |                  |                  |                          |                  |                          |                                                                     |
| Other<br>Expenditures  | \$221,720.42     | \$286,476.38     | \$300,000.00             | \$275,840.65     | \$300,000.00             | 0%