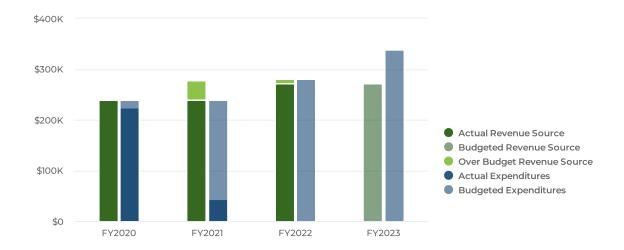

0.00           | \$1,025,000.00           | 41.4%                                                               |



The Firemen's Pension Fund is used to support fire personnel pension expense for the Fire Division and is funded by a three-tenths-mill property tax levy.

# **Budgetary Highlights**

The 2023 Adopted Budget anticipates revenue increases of \$0 compared to 2022. The monies in this fund are reimbursed back into the General Fund as a revenue source. The City expects to reimburse the General Fund \$340,000 in 2023, compared to \$282,000 budgeted in 2022.

#### **Summary**

The City of Hamilton is projecting \$272,000 of revenue in 2023, which represents no change from the prior year. Budgeted expenditures are projected to increase by 20.57%, or \$58,000, to \$340,000 in 2023.



**Projected 2023 Revenues by Source** 



**Budgeted and Historical 2023 Revenues by Source** 



| Name                         | FY2020<br>Actual | FY2021<br>Actual | FY2022 Adopted<br>Budget |              | FY2023 Adopted<br>Budget | FY2022 Adopted<br>Budget vs.<br>FY2023 Adopted<br>Budget (%<br>Change) |
|------------------------------|------------------|------------------|--------------------------|--------------|--------------------------|------------------------------------------------------------------------|
| Revenue Source               |                  |                  |                          |              |                          |                                                                        |
| Intergovernmental<br>Revenue | \$240,068.36     | \$278,601