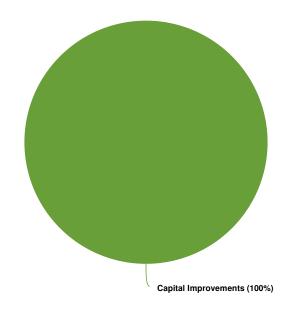

and Resurfacing Program.

### **Summary**

The City of Hamilton is projecting revenue and expenditures of \$1,300,000 in 2023.



**Projected 2023 Revenues by Source** 



**Budgeted and Historical 2023 Revenues by Source** 



| Name                  | FY2023 Adopted Budget | FY2022 Adopted Budget vs. FY2023<br>Adopted Budget (% Change) |
|-----------------------|-----------------------|---------------------------------------------------------------|
| Revenue Source        |                       |                                                               |
| Transfers In          | \$1,300,000.00        | N/A                                                           |
| Total Revenue Source: | \$1,300,000.00        | N/A                                                           |





| Name                   | FY2023 Adopted Budget | FY2022 Adopted Budget vs. FY2023<br>Adopted Budget (% Change) |
|------------------------|-----------------------|---------------------------------------------------------------|
| Expense Objects        |                       |                                                               |
| Capital Improvements   | \$1,300,000.00        | N/A                                                           |
| Total Expense Objects: | \$1,300,000.00        | N/A                                                           |



The Criminal Justice Center Construction Fund was created in 2022 to account for the financial resources to be used for the construction of a new criminal justice facility in the City of Hamilton. Planned financial res