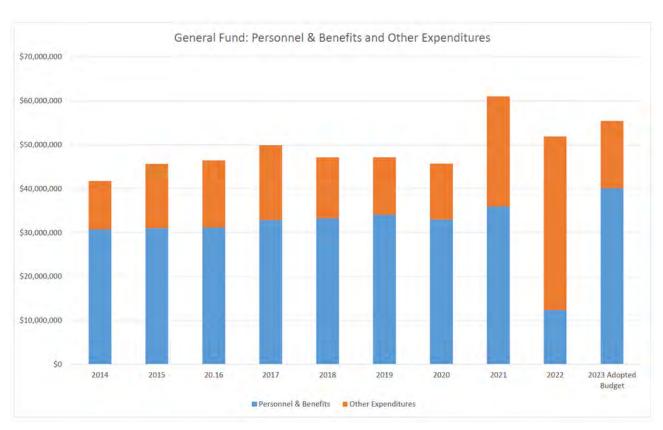

The 2023 General Fund Adopted Budget is structurally balanced, with projected expenditures equal to projected revenues. The City's General Fund unencumbered fund balance at December 31, 2022, was \$9,994,206. The City will continue to prudently manage expenditures over the course of 2023 with the ultimate goal of continuing to present a structurally balanced General Fund budget for the coming years. The City estimates that income tax revenues will increase approximately 9.84% in 2023 compared to the 2022 adopted budget. Actual 2022 General Fund income tax collections came in \$3.6 million higher than the original adopted budget.