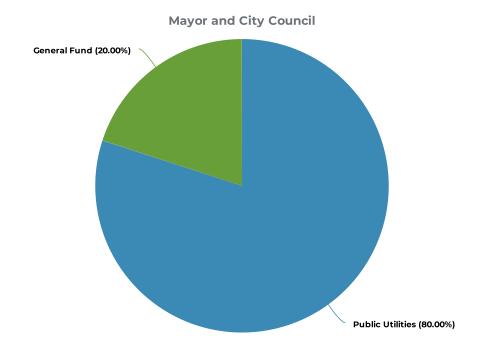

#### **Public Safety**

I often think about Maslow's hierarchy of needs, and how without a safe, clean environment. our City cannot prosper. For this reason, you will see a strong focus on public safety in the 2023 budget. Public Safety (Fire, Police, Municipal Courts and 911 Dispatch) accounts for 66.45% of the General Fund Budget, or \$36,849,250. The Public Safety Budget includes the cost of seven School Resource Officers (SROs), which are reimbursed 75% by Hamilton City Schools. It also includes three sworn police officers that will be funded through grant revenue. Over the last five years (2018 actual to 2023 budget), the Police and Fire Divisions budgeted expenditures compared to 2018 actual expenditures have increased \$5,514,396. The sworn complement has increased by 17 between the Police and Fire Divisions in that same timeframe. Additionally, we have invested nearly \$5,000,000 in capital since 2018 for Police and Fire using the General Fund Capital and Debt Fund and Community Development Block Grant (CDBG) Funds. These investments will help provide the tools that our frontline staff need to keep our community safe.