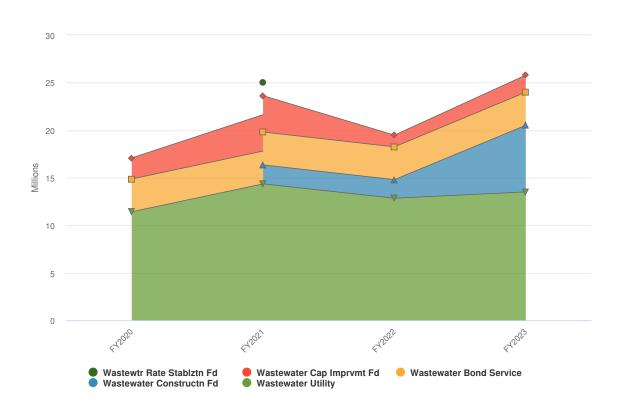

#### **Utility Operations — Wastewater**

The Wastewater Operating Fund is relatively flat with a 1.8% increase over the 2022 Adopted Budget. The Wastewater Operating Fund budget is \$13,507,700. Council approved rate increases have budgeted sales to consumers up 5%, however, sales outside the city limits are cut almost in half by \$345,000.

The Wastewater Construction Fund has budgeted \$6,905,500 in debt proceeds in 2023 for the following major improvements:

- \$1,780,000 New London Package Plant Replacement
- \$1,000,000 Gravity Thickener Drives
- \$450,000 Sludge Dewatering
- \$275,000 Master Plan (Liquid Side Processes)

The loan proceeds also include the refinancing of the 2022 OMAP note that closed on December 29, 2022. The amount refinanced is \$3,300,000. The other capital improvements for the Wastewater Fund will be funded by a transfer from the Wastewater Operating Fund of \$544,426 and unencumbered fund balance. Major projects include: