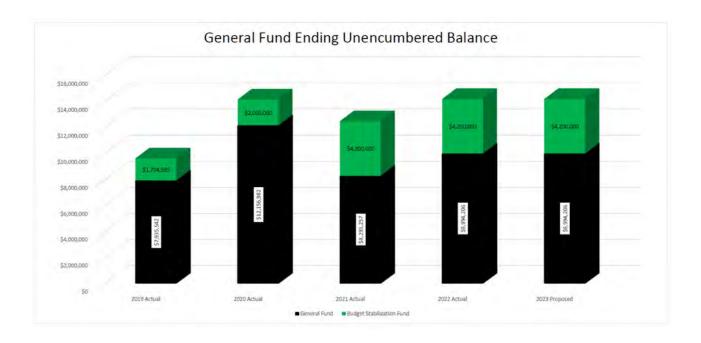

The 2023 General Fund Adopted Budget is structurally balanced, with projected expenditures equal to projected revenues. The City's General Fund unencumbered fund balance at December 31, 2022, was \$9,994,206. The City will continue to prudently manage expenditures over the course of 2023 with the ultimate goal of continuing to present a structurally balanced General Fund budget for the coming years. The City estimates that income tax revenues will increase approximately 9.84% in 2023 compared to the 2022 adopted budget. Actual 2022 General Fund income tax collections came in \$3.6 million higher than the original adopted budget.

**Accomplishment:** Implemented budgeting plan in 2022 to maintain a healthy General Fund unencumbered fund balance of \$9,994,206 at December 31, 2022, while also making significant investments in the City. Fund balance in the Economic Budget Stabilization Fund maintained a balance of \$4.2 million.

Accomplishment: In 2022, the City did not expend any funds from the Economic Budget Stabilization Fund.

Accomplishment: The City has developed 5-year projections for the General Fund and other significant funds.