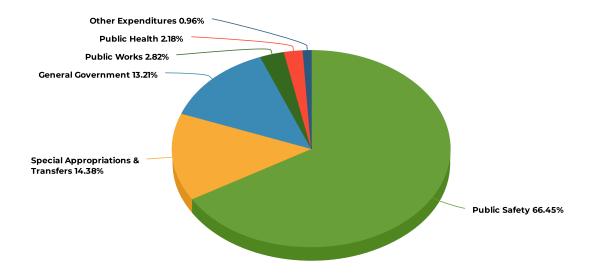

#### **Public Safety**

I often think about Maslow's hierarchy of needs, and how without a safe, clean environment. our City cannot prosper. For this reason, you will see a strong focus on public safety in the 2023 budget. Public Safety (Fire, Police, Municipal Courts and 911 Dispatch) accounts for 66.45% of the General Fund Budget, or \$36,849,250. The Public Safety Budget includes the cost of seven School Resource Officers (SROs), which are reimbursed 75% by Hamilton City Schools. It also includes three sworn police officers that will be funded through grant revenue. Over the last five years (2018 actual to 2023 budget), the Police and Fire Divisions budgeted expenditures compared to 2018 actual expenditures have increased \$5,514,396. The sworn complement has increased by 17 between the Police and Fire Divisions in that same timeframe. Additionally, we have invested nearly \$5,000,000 in capital since 2018 for Police and Fire using the General Fund Capital and Debt Fund and Community Development Block Grant (CDBG) Funds. These investments will help provide the tools that our frontline staff need to keep our community safe.