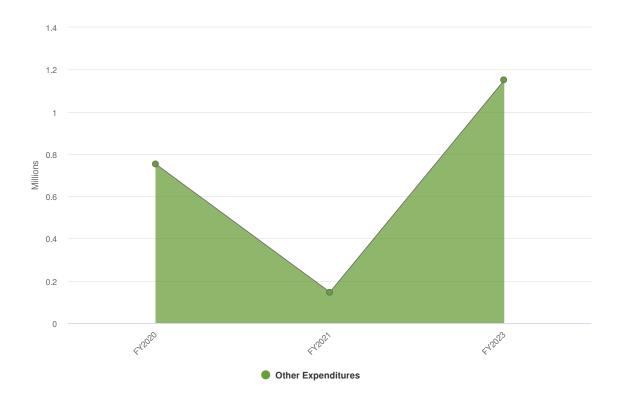

-------------------------|------------------|--------------------------|------------------------------------------------------------------------|
| Revenue Source               |                  |                  |                          |                  |                          |                                                                        |
| Intergovernmental<br>Revenue | \$800,227.93     | \$928,673.21     | \$920,000.00             | \$938,328.64     | \$920,000.00             | 0%                                                                     |
| Total Revenue Source:        | \$800,227.93     | \$928,673.21     | \$920,000.00             | \$938,328.64     | \$920,000.00             | 0%                                                                     |





| Name                   | FY2020<br>Actual | FY2021<br>Actual | FY2022 Adopted<br>Budget |        | FY2023 Adopted<br>Budget | FY2022 Adopted<br>Budget vs. FY2023<br>Adopted Budget (%<br>Change) |
|------------------------|------------------|------------------|--------------------------|--------|--------------------------|---------------------------------------------------------------------|
| Expense Objects        |                  |                  |                          |        |                          |                                                                     |
| Other<br>Expenditures  | \$753,758.76     | \$146,520.00     | \$800,000.00             | \$0.00 | \$1,150,000.00           | 43.8%                                                               |
| Tota