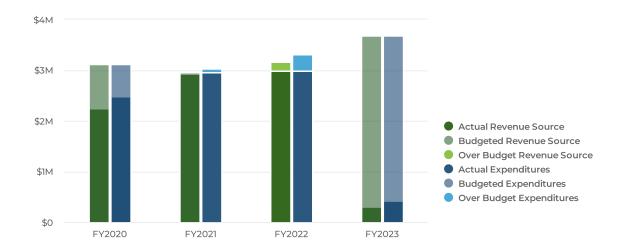

#### **Utility Operations — Wastewater**

The Wastewater Operating Fund is relatively flat with a 1.8% increase over the 2022 Adopted Budget. The Wastewater Operating Fund budget is \$13,507,700. Council approved rate increases have budgeted sales to consumers up 5%, however, sales outside the city limits are cut almost in half by \$345,000.

The Wastewater Construction Fund has budgeted \$6,905,500 in debt proceeds in 2023 for the following major improvements:

- \$1,780,000 New London Package Plant Replacement
- \$1,000,000 Gravity Thickener Drives
- \$450,000 Sludge Dewatering
- \$275,000 Master Plan (Liquid Side Processes)

The loan proceeds also include the refinancing of the 2022 OMAP note that closed on December 29, 2022. The amount refinanced is \$3,300,000. The other capital improvements for the Wastewater Fund will be funded by a transfer from the Wastewater Operating Fund of \$544,426 and unencumbered fund balance. Major projects include: