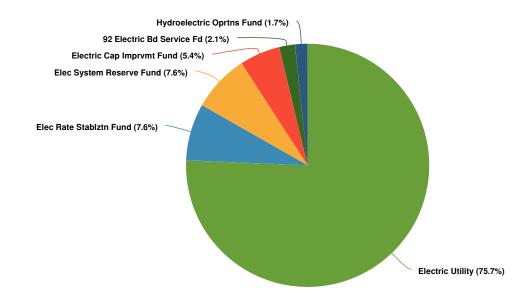

#### **Utility Operations — Electric**

The Electric Operating Fund budget, including both Meldahl and Greenup HydroElectric power plants, totals \$101,827,046. The Greenup and Meldahl administration and operating expenses are reimbursed by American Municipal Power (AMP) at 49.6% and the revenue for that reimbursement is budgeted at \$6,102,046. Transfers out for capital and debt service in the amounts of \$8,406,572 and \$2,764,150, respectively, are included in the operating budget. Also included is a transfer of \$10,000,000 to help facilitate coverage ratios. Factoring out the transfer for coverage ratios, the operating budget is fairly flat with the 2022 Adopted Budget.

The Electric Capital Improvement Fund has budgeted \$7,087,154 in improvements and has budgeted \$10,216,846 of revenue, which includes the transfer from operations of \$8,406,572 and reimbursements from AMP of \$1,798,274. The \$3,129,692 surplus in the Capital Improvement Fund will help build back the fund balance to adequate levels. The major projects included in the fund are: