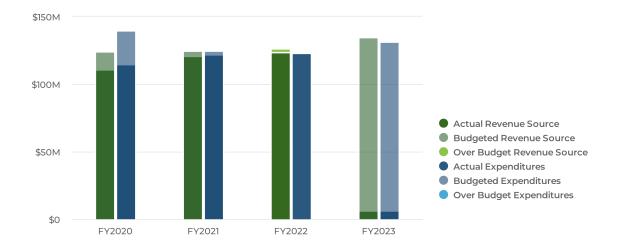

The 2023 General Fund Adopted Budget is structurally balanced, with projected expenditures equal to projected revenues. The City's General Fund unencumbered fund balance at December 31, 2022, was \$9,994,206. The City will continue to prudently manage expenditures over the course of 2023 with the ultimate goal of continuing to present a structurally balanced General Fund budget for the coming years. The City estimates that income tax revenues will increase approximately 9.84% in 2023 compared to the 2022 adopted budget. Actual 2022 General Fund income tax collections came in \$3.6 million higher than the original adopted budget.