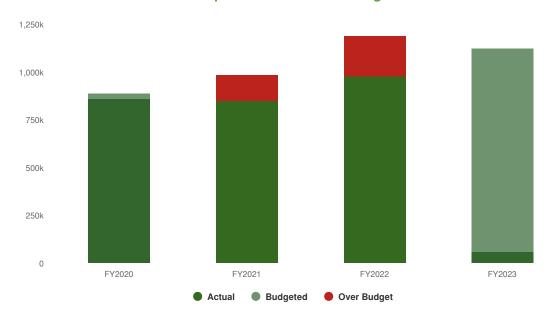

od issues and code compliance.}$

### Goals for 2023

- Revise provisions in the City Health Code to address code enforcement issues.
- Expand the training program for City officials.
- Provide additional support to the Department of External Services related to code enforcement complaints and associated issues.

### **Budgetary Highlights**

In 2019, the Law Department was reinstituted as an in-house function and former Director of Human Resources, Letitia Block, assumed the Director of Law role. Increases in the 2023 budget are due to the increase in Outside Legal Services (\$122k increase). Remaining budget is consistent with the 2022 adopted budget.

### **2023 Adopted Operating Budget**

\$1,122,484 \$142,658 (14.56% vs. prior year)

### Law Proposed and Historical Budget vs. Actual



# **Expenditures by Fund**

2023 Expenditures by Fund



**Budgeted and Historical 2023 Expenditures by Fund** 



| Name                            | FY2020<br>Actual | FY2021<br>Actual | FY2022 Adopted<br>Budget | FY2022<br>Actual | FY2023 Adopted<br>Budget | FY2022 Adopted<br>Budget vs.<br>FY2023 Adopted<br>Budget (%<br>Change) |
|---------------------------------|------------------|------------------|--------------------------|------------------|--------------------------|------------------------------------------------------------------------|
| General                         |                  |                  |                          |                  |                          |                                                                        |
| Personal Services &<b