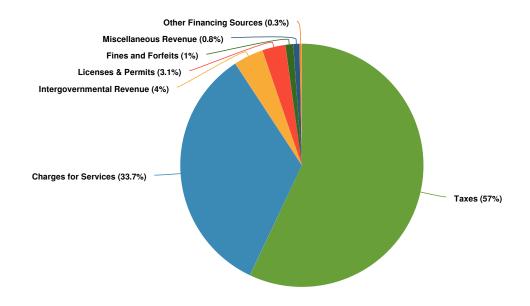

# Where the Money Comes From (All Funds)

All Funds Budget - \$355.31 Million

#### Revenues

The following are the revenue policies of the City of Hamilton:

- Estimate annual revenues by a conservative, objective, and analytical process.
- Follow an aggressive policy of collecting revenues due. Delinquent Income Tax and EMS (Emergency Medical Service) collection accounts are turned over to the Ohio Attorney General's Office.
- Levy taxes and/or fees approved by City Council as specified in the City Charter, or as authorized under the laws of the State of Ohio, to generate revenue for service delivery and capital improvement purposes.
- Review license and fee charges regularly to ensure competitiveness with other jurisdictions and to avoid negative impacts on economic development.
- Continue to receive intergovernmental revenues from State, Federal, and other sources. However, the City is not
  obligated to continue financial support for non-City funded programs and projects after non-City funding has lapsed,
  except as agreed to as a condition of acceptance of intergovernmental revenues.
- Income tax is 2.0% of earnings from residents, nonresidents who work in the City, and corporations located in the City. It is divided into three components:
  - General Fund: 1.55%
  - Health & Public Safety: 0.25%
  - Capital & Debt: 0.20%