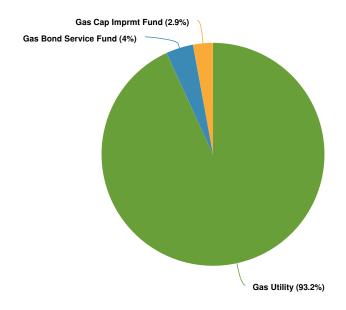

#### **Utility Operations — Gas**

The Gas Operating Fund budget has decreased \$700K from the 2022 Adopted Budget. The total 2023 Gas Operating Fund budget is just over \$18MM. The main factor why the Gas Operating Fund is down \$700K in 2023 is a reduction in capital expenses. Capital expenses are funded from transfers from the operating fund and the 2023 transfer is down \$590K. The Gas Utility plans to spend \$562,500 for 2023 capital. This includes: