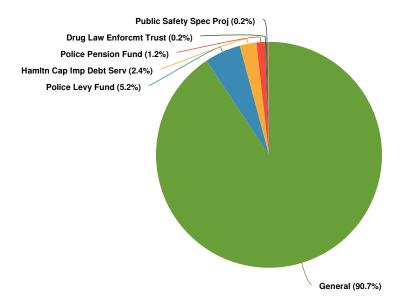

Other revenue sources include Permissive License Plate Tax; local, state, and federal grants; and gasoline tax.

### **Debt Service Fund - \$3.23 million**

The Debt Service Fund is used to account for the accumulation of resources and payment of general obligation, non-tax revenue pledge bond principal and interest from governmental resources, and special assessment levies when the government is obligated in some manner for payment.