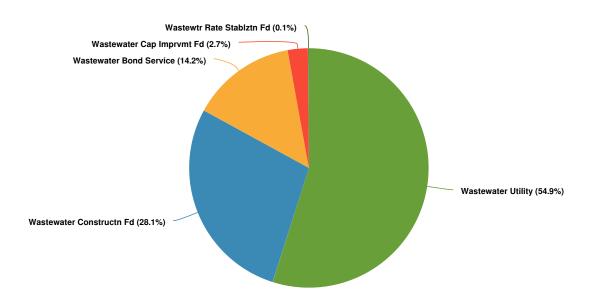

#### **Utility Operations — Wastewater**

The Wastewater Operating Fund is relatively flat with a 1.8% increase over the 2022 Adopted Budget. The Wastewater Operating Fund budget is \$13,507,700. Council approved rate increases have budgeted sales to consumers up 5%, however, sales outside the city limits are cut almost in half by \$345,000.

The Wastewater Construction Fund has budgeted \$6,905,500 in debt proceeds in 2023 for the following major improvements:

- \$1,780,000 New London Package Plant Replacement
- \$1,000,000 Gravity Thickener Drives
- \$450,000 Sludge Dewatering
- \$275,000 Master Plan (Liquid Side Processes)

The loan proceeds also include the refinancing of the 2022 OMAP note that closed on December 29, 2022. The amount refinanced is \$3,300,000. The other capital improvements for the Wastewater Fund will be funded by a transfer from the Wastewater Operating Fund of \$544,426 and unencumbered fund balance. Major projects include:

- \$800,000 Sanitary Sewer Lining
- \$500,000 Annual Sanitary Manhole Rehabilitation
- \$400,000 Influent Pump Replacement