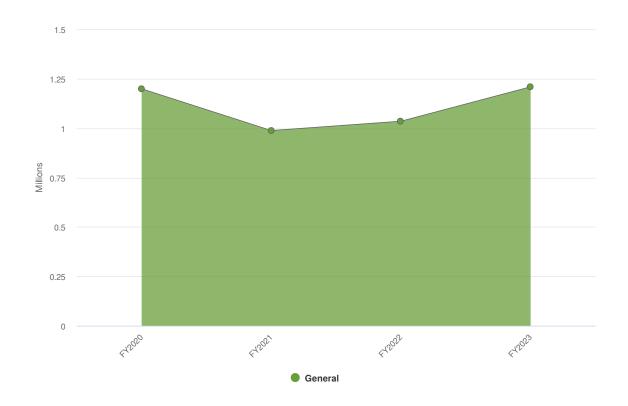

(PHAB). The national accreditation program works to improve and protect the health of the public by advancing and ultimately transforming the quality and performance of the nation's state, local, tribal, and territorial public health departments. The national accreditation program is supported by the Centers for Disease Control and Prevention and the Robert Wood Johnson Foundation. To become accredited, an agency must show that they meet or exceed a set of standards by going through a detailed self-assessment and an exacting peer review.

## **2023 Adopted Operating Budget**

\$1,209,170 -\$66,501 (-5.21% vs. prior year)

Health Proposed and Historical Budget vs. Actual



# **Expenditures by Fund**

2023 Expenditures by Fund



#### **Budgeted and Historical 2023 Expenditures by Fund**



| Name                            | FY2020<br>Actual | FY2021<br>Actual | FY2022 Adopted<br>Budget | FY2022<br>Actual | FY2023 Adopted<br>Budget | FY2022 Adopted<br>Budget vs.<br>FY2023 Adopted<br>Budget (%<br>Change) |
|---------------------------------|------------------|------------------|--------------------------|------------------|--------------------------|------------------------------------------------------------------------|
| General                         |                  |                  |                          |                  |                          |                                                                        |
| Personal Services &<br>Benefits | \$907,934.52     | \$680,613.95     | \$742,549.00             | \$797,636.74     | \$878,948.00