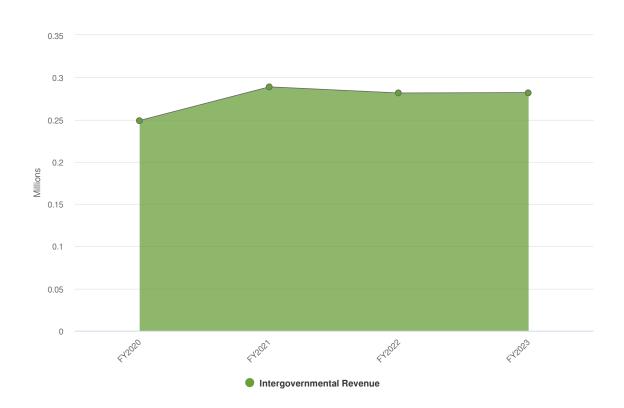

#### Have Desirable, Safe, and Vibrant Neighborhoods Identify 10 homes owned by the City of Hamilton or partners in strategic areas and market them to new passionate home owners In progress OF B Incentivize 25 market-rate infill (empty lots) single-family homes in urban & traditional neighborhoods In progress Develop a "streets strategy" team to improve Pavement Condition Index by 5% citywide In progress Allow CRA tax abatement on new construction of single-family homes In progress Enhance CLEEN partnership between HPD, Health, and neighborhoods/ Neighborhood Enhancement Program by end of 2018 Complete Develop neighborhood block challenge grant program for residential structures run by 17Strong Not started Increase engagement of neighborhoods via 17 Strong to become safe and clean In progress Comprehensively rezone neighborhoods to encourage mixed uses In progress Demolish blighted structures with no redeemable market/architectural value In progress Create cross-functional teams empowered to resolve blight and/or problem areas In progress Not started Utilize Rental Inspection for repeat nuisance violations Create plan for dealing with abandoned/unfinished subdivisions In progress Execute riverfront master plan and Spooky Nook @ Champion Mill In progress ... men Complete Work with Great Miami Rowing to engage residents on riverfront Decrease vacancy rate in commercial/restaurant space in High/Main corridor and German Village Complete Complete Pursue modification of northern low level dam Not started 22 Pursue development of Hamilton Beltline Recreational trail to connect to the Great Miami River Recreational Trail In progress

### 2023 Budget in Brief

The City of Hamilton's Budget and Financial Management Policies, City Council Resolution 2012-6-25, and the Government Finance Officer's Association (GFOA) "Best Practices" are the guidelines utilized for the City's annual budget development. The State of Ohio's definition of a balanced budget requires each fund's beginning-year cash balance, plus the fund's projected annual revenues to be equal to or greater than the annual expenditure appropriation.