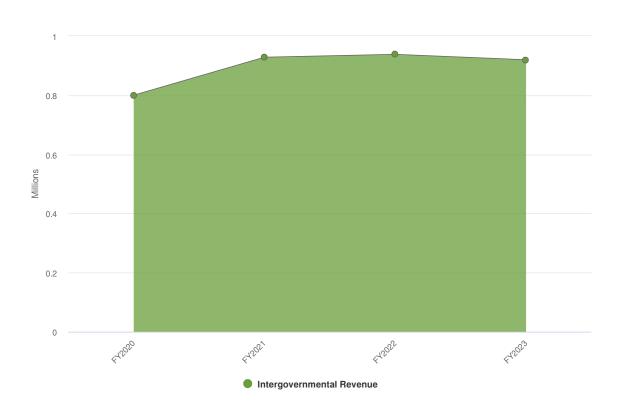

| 20.6%                                                               |



### **Budgetary Highlights**

The 2023 Adopted Budget has revenue unchanged from the 2022 Adopted Budget. The monies in this fund are reimbursed back into the General Fund as a revenue source. Budgeted expenditures are anticipated to increase \$350,000 over the 2022 adopted budget, with reimbursement to the General Fund projected at \$1,150,000.

#### **Summary**

The City of Hamilton is projecting \$920,000 of revenue in 2023, which represents a 0.0% increase over the prior year. Budgeted expenditures are projected to be \$1,150,000 in 2023, a \$350,000 or 43.75% increase compared to the amount budgeted in 2022.



**Projected 2023 Revenues by Source** 



**Budgeted and Historical 2023 Revenues by Source** 



| Name                         | FY2020<br>Actual | FY2021<br>Actual | FY2022 Adopted<br>Budget | FY2022<br>Actual | FY2023 Adopted<br>Budget | FY2022 Adopted<br>Budget vs.<br>FY2023 Adopted<br>Budget (%<br>Change) |
|------------------------------|------------------|------------------|--------------------------|------------------|--------------------------|------------------------------------------------------------------------|
| Revenue Source               |                  |                  |                          |                  |                          |                                                                        |
| Intergovernmental<br>Revenue | \$800,227.93     | \$928,673.21     | \$920,000.00             | \$938,328.64     | \$920,000.00             | 0%