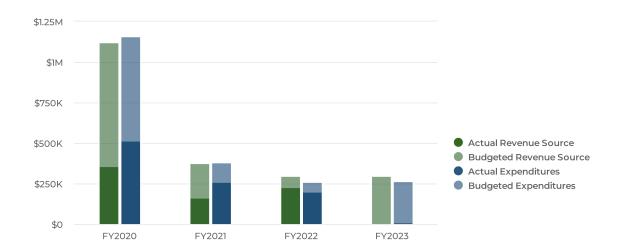

# **Budget at a Glance**

# Where the Money Comes From (All Funds)

All Funds Budget - \$355.31 Million

# Where the Money Goes (All Funds)

All Funds Budget - \$359.88 Million

# **Budget at a Glance (Continued)**

# Where the Money Goes (General Fund Only)

**General Fund Budget - \$55.45 Million** 