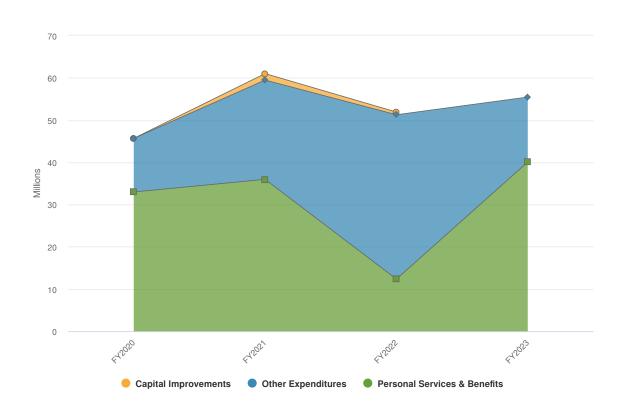

# Where the Money Goes (All Funds)

All Funds Budget - \$359.88 Million

# Where the Money Goes (General Fund Only)

**General Fund Budget - \$55.45 Million** 