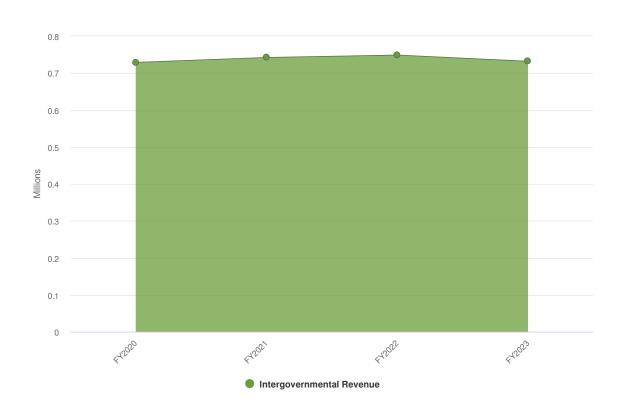

#### Revenues

The following are the revenue policies of the City of Hamilton:

- Estimate annual revenues by a conservative, objective, and analytical process.
- Follow an aggressive policy of collecting revenues due. Delinquent Income Tax and EMS (Emergency Medical Service) collection accounts are turned over to the Ohio Attorney General's Office.
- Levy taxes and/or fees approved by City Council as specified in the City Charter, or as authorized under the laws of the State of Ohio, to generate revenue for service delivery and capital improvement purposes.
- Review license and fee charges regularly to ensure competitiveness with other jurisdictions and to avoid negative impacts on economic development.
- Continue to receive intergovernmental revenues from State, Federal, and other sources. However, the City is not
  obligated to continue financial support for non-City funded programs and projects after non-City funding has lapsed,
  except as agreed to as a condition of acceptance of intergovernmental revenues.
- Income tax is 2.0% of earnings from residents, nonresidents who work in the City, and corporations located in the City. It is divided into three components:
  - General Fund: 1.55%
  - Health & Public Safety: 0.25%
  - Capital & Debt: 0.20%