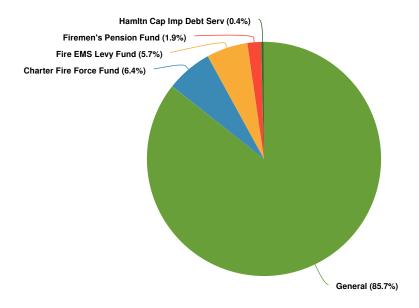

8k. The City also plans to purchase capital equipment for the Fire Department from the Hamilton Capital Improvement & Debt Service Fund totaling \$70k (inflatable rescue boat and breathing air compressors).

# **2023 Adopted Operating Budget**

\$18,025,451 \$1,556,653 (9.45% vs. prior year)

### Fire Proposed and Historical Budget vs. Actual



NOTE: The chart above shows Fire Department FY 2022 actual expenditures were significantly lower than the 2022 adopted budget. The City used American Rescue Plan Act revenue replacement funds in 2022 to cover salaries and benefits for police and fire employees. The City paid \$12,286,798.12 of FY 2022 Fire Department salaries and benefits out of the Coronavirus Local Fiscal Recovery Fund.

# **Expenditures by Fund**

### 2023 Expenditures by Fund



**Budgeted and Historical 2023 Expenditures by Fund** 



| Name                               | FY2020 Actual   | FY2021 Actual   | FY2022 Adopted<br>Budget | FY2022 Actual  | FY2023<br>Adopted<br>Budget | FY2022<br>Adopted<br>Budget vs.<br>FY2023<br>Adopted<br>Budget (%<br>Change) |
|------------------------------------|-----------------|-----------------|--------------------------|----------------|-----------------------------|------------------------------------------------------------------------------|
| General                            |                 |                 |                          |                |                             |                                                                              |
| Personal Services &<br>Benefits    | \$12,411,042.40 |