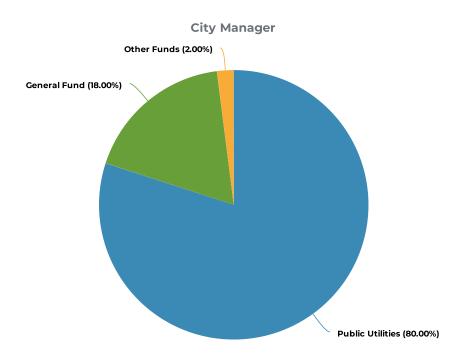

|                                                                        |
| Personal Services &<br>Benefits | \$392,268.34     | \$502,673.93     | \$525,395.00             | \$543,053.77     | \$552,865.00             | 5.2%                                                                   |
| Other Expenditures              | \$15,074.58      | \$9,724.77       | \$12,642.00              | \$22,565.32      | \$12,642.00              | 0%                                                                     |
| Total General:                  | \$407,342.92     | \$512,398.70     | \$538,037.00             | \$565,619.09     | \$565,507.00             | 5.1%                                                                   |

# **2023 Estimated Funding Sources**



## **Budgeted FTE's**

| Operating<br>Total | 2020<br>Actual | 2021<br>Actual | 2022<br>Adopted | 2022<br>Actual |      | Change from<br>2022 Adopted | <u>% Change</u> |
|--------------------|----------------|----------------|-----------------|----------------|------|-----------------------------|-----------------|
| Budgeted<br>FTE's  | 2.17           | 3.17           | 3.17            | 3.17           | 3.17 | 0.00                        | N/A             |

## **City Manager Key Performance Indicators**

Please refer to the City Strategic Plan for performance measures for the Office of the City Manager.

### **Human Resources (Civil Service & Personnel)**



The Human Resources Department provides a fair and efficient human resource delivery system that allows departments the flexibil