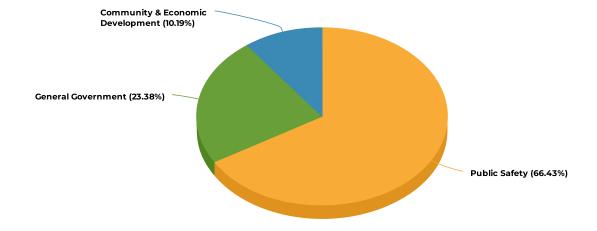

# Where the Money Goes (General Fund Only)

**General Fund Budget - \$55.45 Million** 