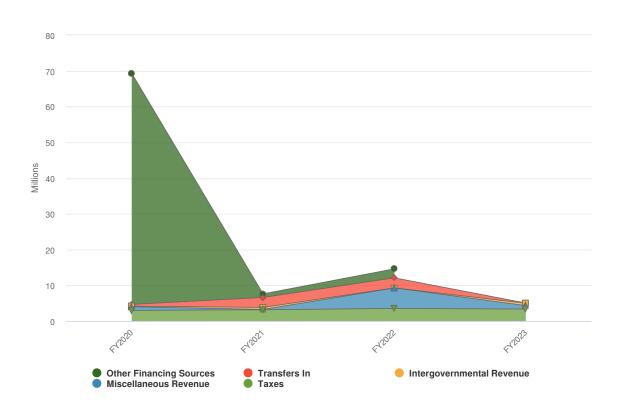

n a public sale of debt for the proceeds to commit to the developer for this loan in March 2020. This was the same timeframe the COVID-19 Pandemic began shutting down the global markets and economies. The City was fortunate to have Key Bank step in and structure a private note sale that mirrored a bond and was able to have Bond Counsel approve the transaction. In October 2020, after the markets started to return to normal, a public sale was finalized and the note issued by Key Bank was refunded. The loan is being drawn as construction picks up at the site and is accounted for as an expense in this fund. The funds are expected to be fully drawn by the end of 2023.

# **Revenues by Source**

### **Projected 2023 Revenues by Source**



## **Budgeted and Historical 2023 Revenues by Source**



| Name                         | FY2020 Actual   | FY2021 Actual  | FY2022 Adopted<br>Budget | FY2022 Actual   | FY2023<br>Adopted<br>Budget | FY2022<br>Adopted<br>Budget vs.<br>FY2023<br>Adopted<br>Budget (%<br>Change) |
|------------------------------|-----------------|----------------|--------------------------|-----------------|-----------------------------|------------------------------------------------------------------------------|
| Revenue Source               |                 |                |                          |                 |                             |                                                                              |
| Taxes                        | \$2,981,358.67  | \$3,164,854.80 | \$3,050,000.00           | \$3,521,829.34  | \$3,350,000.00