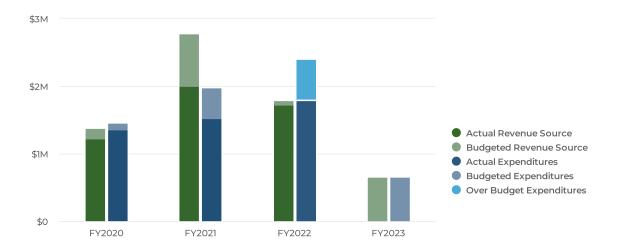

pproximately \$669,704 in revenue from special assessment charges in 2023. These funds will be used to repay two 5-year internal notes issued by the City's Central Benefits Fund. Total debt service due in 2023 totals \$669,704. In 2021, the City decided to create a new fund each year to account for the annual concrete repair and resurfacing program. Therefore, no capital expenditures are budgeted in this fund for 2023, the 2023 program is budgeted in the Sidewalk Special Assessments - 2023 Fund.

## **Summary**

The City of Hamilton is projecting revenue of \$669,704 in 2023, which represents a 62.88% decrease over the prior year. The 2022 Adopted Budget included debt proceeds of \$1,412,372. Budgeted expenditures are projected to decrease by 62.88%, or \$1,134,668, to \$669,704 in 2023.



## **Revenues by Source**

### **Projected 2023 Revenues by Source**



### **Budgeted and Historical 2023 Revenues by Source**



| Name                       | FY2020<br>Actual | FY2021 Actual  | FY2022 Adopted<br>Budget | FY2022 Actual  | FY2023 Adopted<br>Budget | FY2022 Adopted<br>Budget vs.<br>FY2023 Adopted<br>Budget (%<br>Change) |
|----------------------------|------------------|----------------|--------------------------|----------------|--------------------------|------------------------------------------------------------------------|
| Revenue Source             |                  |                |                          |                |                          |                                                                        |
| Other Financing<br>Sources | \$0