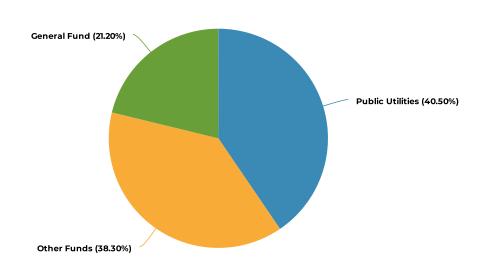

|
| Other Expenditures               | -\$5,678.17      | \$6,590.45     | \$34,100.00              | \$20,568.20      | \$33,900.00                 | -0.6%                                                                        |
| Total Internal Service<br>Funds: | \$127,137.84     | \$159,256.46   | \$182,404.00             | \$140,866.54     | \$188,998.00                | 3.6%                                                                         |
| Total:                           | \$2,301,455.41   | \$2,462,556.03 | \$2,683,124.00           | \$2,638,391.68   | \$2,910,406.00              | 8.5%                                                                         |

# **2023 Estimated Funding Sources**





# **Budgeted FTE's**

| Operating Total | 2020<br>Actual | <u>2021</u><br><u>Actual</u> | 2022<br>Adopted | 2022<br>Actual | 2023<br>Adopted | Change from 2022 Adopted | % Change |
|-----------------|----------------|------------------------------|-----------------|----------------|-----------------|--------------------------|----------|
| Budgeted FTE's  | 15.25          | 16.25                        | 16.25           | 15.25          | 15.25           | (1.00)                   | (6.15%)  |

# **Finance Key Performance Indicators**

|                                                               | Benchmark   | <u>Actual</u><br><u>2021</u> | <u>Actual</u><br><u>2022</u> | <u>Target</u><br><u>2023</u> |
|---------------------------------------------------------------|-------------|----