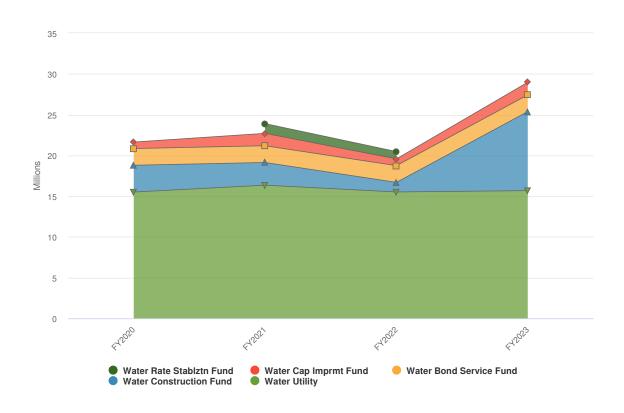

#### **Utility Operations — Water**

The Water Operating Fund budget increased 6.64%, or \$975,543, over the 2022 Adopted Budget. The total operating fund budget is \$15,670,830. The largest components of the increases are a transfer to the Water Capital Improvement Fund of \$334,542, for an increase of \$334,447 over the 2022 Adopted Budget. Inflationary pressure has increased Production Operation by \$160,087 over 2022, while wages and benefits stayed relatively flat in this area. Distribution Operations had wage and benefit increases of \$43,283, while the entire department increased \$196,112 due to rising costs. The Water Capital Fund will spend \$1,557,500, utilizing the transfer from the Water Operating Fund and carry over fund balance to fund the capital improvements.

Major items are below:

- \$300,000 South Water Treatment Plant Aerator Roof Replacement
- \$300,000 Fairway Hills Street and Water Main Replacement
- \$200,000 Well Rehabilitation
- \$200,000 Fire Hydrants
- \$160,000 Meters
- \$187,500 Equipment Replacement (dump truck / crew truck / backhoe)
- \$80,000 Millikin Street Storm and Water Main Improvements

The Water Construction Fund plans to issue debt of approximately \$9,700,000 for the following projects:

- \$7,000,000 Hamilton Enterprise Park Water Tower
- \$2,400,000 Millville and Donna Ave Water Main Replacement
- \$300,000 NW Washington Water Service Replacement