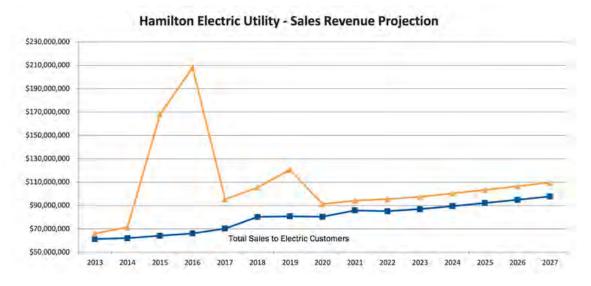

#### **Utility Operations — Electric**

The Electric Operating Fund budget, including both Meldahl and Greenup HydroElectric power plants, totals \$101,827,046. The Greenup and Meldahl administration and operating expenses are reimbursed by American Municipal Power (AMP) at 49.6% and the revenue for that reimbursement is budgeted at \$6,102,046. Transfers out for capital and debt service in the amounts of \$8,406,572 and \$2,764,150, respectively, are included in the operating budget. Also included is a transfer of \$10,000,000 to help facilitate coverage ratios. Factoring out the transfer for coverage ratios, the operating budget is fairly flat with the 2022 Adopted Budget.