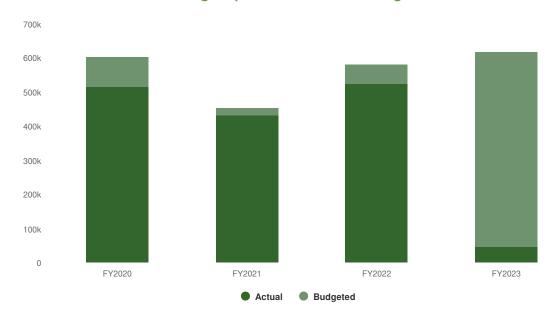

venue, and the west side commercial area.

## **Budgetary Highlights**

The Planning Department's 2023 budget increased \$39,062, or 6.73%, compared to the 2022 adopted budget. The proposed 2023 budget proposes the following changes to ensure that we are meeting our objectives:

- The addition of one additional part-time college intern (budget now includes two).
- 2023 budget proposes cutting the \$25,000 in consulting budget that was included in 2022 to assist the Department with efforts in implementing Plan Hamilton.
- The budget includes an additional \$4k in postage due to the increased amount of mailings sent out by the department in recent years.

## **2023 Adopted Operating Budget**

\$619,423 \$39,062 (6.73% vs. prior year)

#### Planning Proposed and Historical Budget vs. Actual



# **Expenditures by Fund**

2023 Expenditures by Fund



#### **Budgeted and Historical 2023 Expenditures by Fund**



| Name                            | FY2020<br>Actual | FY2021<br>Actual | FY2022 Adopted<br>Budget | FY2022<br>Actual | FY2023 Adopted<br>Budget | FY2022 Adopted<br>Budget vs.<br>FY2023 Adopted<br>Budget (%<br>Change) |
|---------------------------------|------------------|------------------|--------------------------|------------------|--------------------------|------------------------------------------------------------------------|
| General                         |                  |                  |                          |                  |                          |                                                                        |
| Personal Services