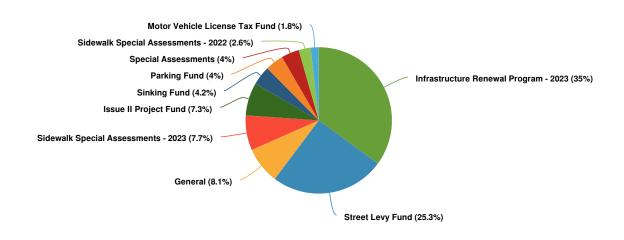

 2022 Long-Term General Obligation Various Purpose Bond Anticipation Notes - to provide funding for various projects including a new criminal justice center, roof at RiversEdge Amphitheater, Tylersville Road reconstruction, stormwater system improvements, and wastewater system improvements.

### **All Funds Budget Summary**

The table below breaks down the City's revenue and expenditures by type for all funds. This four-year comparison of past financial activity includes planned financial activity for FY 2023, all of which explain the City's past financial plans and future goals. Detailed summaries showing departmental and fund level appropriations are available in the Departments and Fund Summaries sections.

Per Resolution 2012-06-25, the City maintains the General Fund unencumbered cash balances between 10% and 16% of General Fund revenues. Amounts over 16% are placed in the Budget Economic Stabilization Fund. Based on current projections, the unencumbered cash balances of 2024 through 2025 are projected to fall above this threshold and the City will continue to monitor to determine if a transfer to the Budget Economic Stabilization Fund is necessary. The City's Finance Department will propose a variety of revenue sources or expenditure reduction scenarios to the City Manager and executive leadership team throughout the 2023 calendar year to ultimately maintain a structurally balanced budget.