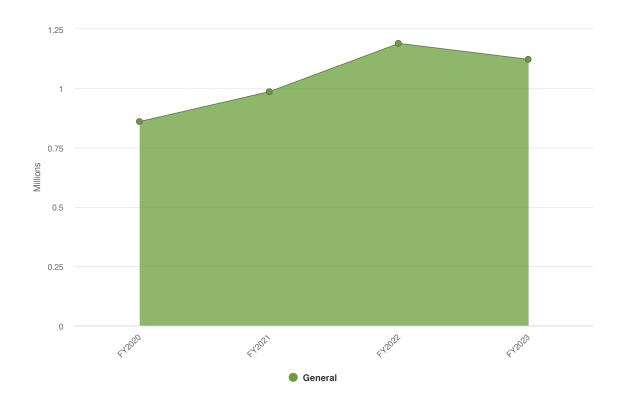

nforcement issues.
- Expand the training program for City officials.
- Provide additional support to the Department of External Services related to code enforcement complaints and associated issues.

### **Budgetary Highlights**

In 2019, the Law Department was reinstituted as an in-house function and former Director of Human Resources, Letitia Block, assumed the Director of Law role. Increases in the 2023 budget are due to the increase in Outside Legal Services (\$122k increase). Remaining budget is consistent with the 2022 adopted budget.

### **2023 Adopted Operating Budget**

\$1,122,484 \$142,658 (14.56% vs. prior year)

### Law Proposed and Historical Budget vs. Actual



# **Expenditures by Fund**

2023 Expenditures by Fund



**Budgeted and Historical 2023 Expenditures by Fund** 



| Name                            | FY2020<br>Actual | FY2021<br>Actual | FY2022 Adopted<br>Budget | FY2022<br>Actual | FY2023 Adopted<br>Budget | FY2022 Adopted<br>Budget vs.<br>FY2023 Adopted<br>Budget (%<br>Change) |
|---------------------------------|------------------|------------------|--------------------------|------------------|--------------------------|------------------------------------------------------------------------|
| General                         |                  |                  |                          |                  |                          |                                                                        |
| Personal Services &<br>Benefits | \$462,497.41     | \$510,365.71     | \$610,136.00             | \$536,413.81     | \$628,934.00