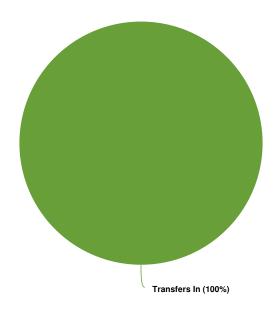

ted to pay contractors until the assessments reimburse this fund. Final assessments against abutting properties cannot be determined until projects are completed and final concrete quantities are measured. Final assessment notices are then mailed and revenue begins to reimburse the City for the expenses. Unpaid assessments are certified to Butler County and are collected over five years.

## **Budgetary Highlights**

This fund is newly created for 2023, and budgeted revenue and expenditures are \$1,300,000. Budgeted revenue consists of a \$1.3 million advance from the Central Benefits Fund to fund the 2023 Concrete Repair and Resurfacing Program.

### **Summary**

The City of Hamilton is projecting revenue and expenditures of \$1,300,000 in 2023.



**Projected 2023 Revenues by Source** 



**Budgeted and Historical 2023 Revenues by Source** 



| Name                  | FY2023 Adopted Budget | FY2022 Adopted Budget vs. FY2023<br>Adopted Budget (% Change) |
|-----------------------|-----------------------|---------------------------------------------------------------|
| Revenue Source        |                       |                                                               |
| Transfers In          | \$1,300,000.00        | N/A                                                           |
| Total Revenue Source: | \$1,300,000.00        | N/A                                                           |





| Name                   | FY2023 Adopted Budget | FY2022 Adopted Budget vs. FY2023<br>Adopted Budget (% Change) |
|------------------------|-----------------------|--