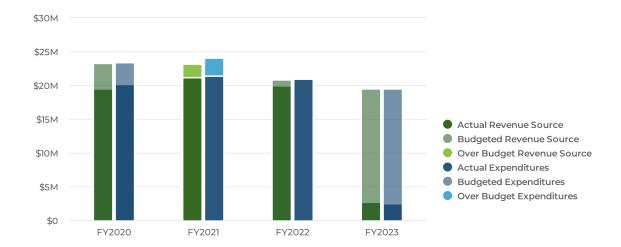

ce needs.

Operation and maintenance expenditures are expected to decrease by 3.69% or \$700,145 in the 2023 Adopted Budget compared to the 2022 Adopted Budget. The utility is expected to transfer \$416,400 to support capital improvements, compared to \$1.01 million budgeted in 2022.

Capital improvement projects in the 2023 Adopted Budget total \$562,500 and include:

- Regulator pits and station improvements \$200,000
- Meter replacements \$100,000
- Valve replacements \$75,000
- Equipment replacements (dump truck / crew truck / backhoe) \$187,500

### **Summary**

The City of Hamilton is projecting \$19.53M of revenue in 2023, which represents a 6.31% decrease over the prior year adopted budget. Budgeted expenditures are projected to decrease by 6.48%, or \$1.36M, to \$19.60M in 2023.



## **Revenue by Fund**

2023 Revenue by Fund



**Budgeted and Historical 2023 Revenue by Fund** 



| Name                                | FY2020 Actual   | FY2021 Actual   | FY2022 Adopted<br>Budget | FY2022 Actual   | FY2023<br>Adopted<br>Budget | FY2022<br>Adopted<br>Budget vs.<br>FY2023<br>Adopted<br>Budget (%<br>Change) |
|-------------------------------------|-----------------|-----------------|--------------------------|-----------------|-----------------------------|------------------------------------------------------------------------------|
| Gas Utility                         |                 |                 |                          |                 |                             |                                                                              |
| Enter