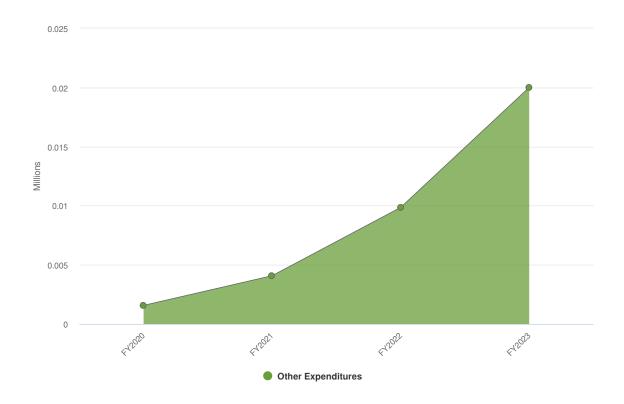

-----------------------|
| Revenue Source           |                  |                  |                          |                  |                          |                                                                     |
| Miscellaneous<br>Revenue | \$13,290.74      | \$5,011.27       | \$5,000.00               | \$1,272.38       | \$5,000.00               | 0%                                                                  |
| Total Revenue<br>Source: | \$13,290.74      | \$5,011.27       | \$5,000.00               | \$1,272.38       | \$5,000.00               | 0%                                                                  |

# **Expenditures by Expense Type**

**Budgeted Expenditures by Expense Type** 



### **Budgeted and Historical Expenditures by Expense Type**



| Name                   | FY2020<br>Actual | FY2021<br>Actual | FY2022 Adopted<br>Budget | FY2022<br>Actual | FY2023 Adopted<br>Budget | FY2022 Adopted<br>Budget vs. FY2023<br>Adopted Budget (%<br>Change) |
|------------------------|------------------|------------------|--------------------------|------------------|--------------------------|---------------------------------------------------------------------|
| Expense Objects        |                  |                  |                          |                  |                          |                                                                     |
| Other<br>Expenditures  | \$1,575.00       | \$4,084.08       | \$20,000.00              | \$9,856.58       | \$20,000.00              | 0%