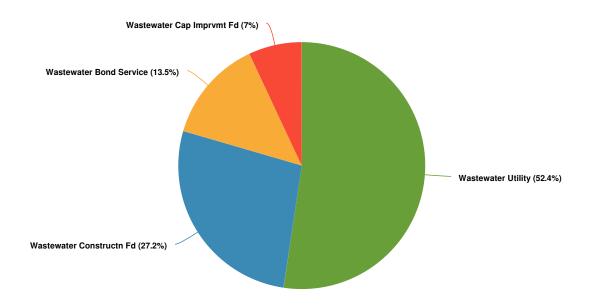

#### **Utility Operations — Wastewater**

The Wastewater Operating Fund is relatively flat with a 1.8% increase over the 2022 Adopted Budget. The Wastewater Operating Fund budget is \$13,507,700. Council approved rate increases have budgeted sales to consumers up 5%, however, sales outside the city limits are cut almost in half by \$345,000.

The Wastewater Construction Fund has budgeted \$6,905,500 in debt proceeds in 2023 for the following major improvements:

- \$1,780,000 New London Package Plant Replacement
- \$1,000,000 Gravity Thickener Drives
- \$450,000 Sludge Dewatering
- \$275,000 Master Plan (Liquid Side Processes)

The loan proceeds also include the refinancing of the 2022 OMAP note that closed on December 29, 2022. The amount refinanced is \$3,300,000. The other capital improvements for the Wastewater Fund will be funded by a transfer from the Wastewater Operating Fund of \$544,426 and unencumbered fund balance. Major projects include: