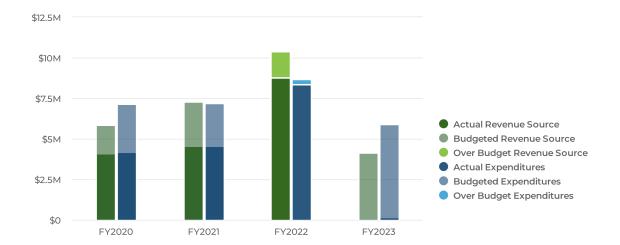

# Where the Money Comes From (All Funds)

All Funds Budget - \$355.31 Million

# Where the Money Goes (All Funds)

All Funds Budget - \$359.88 Million

# Where the Money Goes (General Fund Only)

**General Fund Budget - \$55.45 Million** 