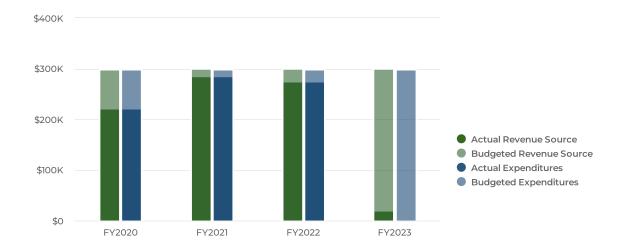

| \$3,513,060.38 | \$4,265,000.00           | 35.4%                                                               |



The Motor Vehicle License Tax Fund, newly created in 2020, receives its revenues from the \$5 portion of the City's municipal motor vehicle license tax of \$20 per vehicle registration from owners who reside within the city limits. These revenues are expended as a transfer into the Infrastructure Renewal Fund, where the annual street repairs are funded.

# **Budgetary Highlights**

Budgeted revenues are expensed as a transfer out to the Infrastructure Renewal Program - 2023 Fund.

#### **Summary**

The City of Hamilton is projecting revenue of \$300,200 in 2023, which represents no change from the prior year. Budgeted expenditures remain the same as 2022, or \$300,000.



#### **Projected 2023 Revenues by Source**



#### **Budgeted and Historical 2023 Revenues by Source**



| Name                     | FY2020<br>Actual | FY2021<br>Actual | FY2022 Adopted<br>Budget | FY2022<br>Actual | FY2023 Adopted<br>Budget | FY2022 Adopted<br>Budget vs. FY2023<br>Adopted Budget<br>(% Change) |
|--------------------------|------------------|------------------|--------------------------|------------------|--------------------------|---------------------------------------------------------------------|
| Revenue Source           |                  |                  |                          |                  |                          |                                                                     |
| Licenses & Permits       | \$221,416.50     | \$286,065.50