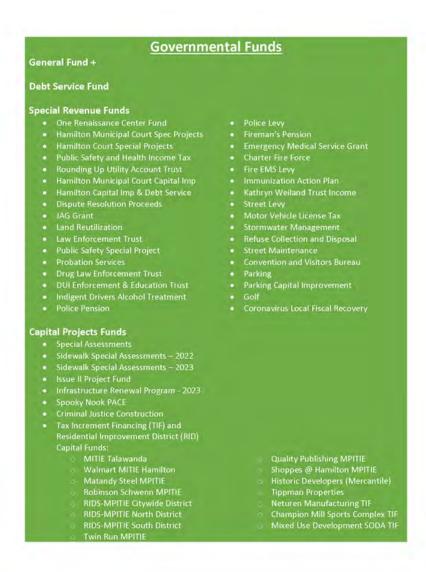

#### **Fund Summaries**

Outlines revenues and expenditures, as well as the purpose, of various City funds, including: General Fund, Special Revenue Funds, Capital Project Funds, Debt Service Fund, Enterprise Funds, Internal Service Funds, and Trust and Agency Funds.