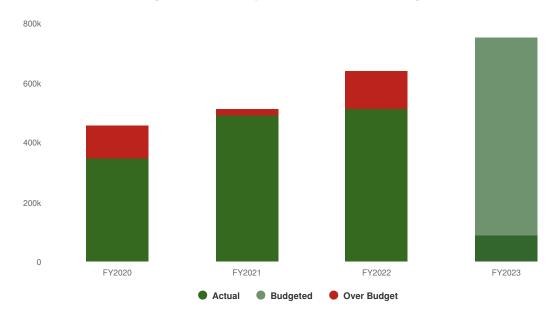

The 2023 General Fund Adopted Budget is structurally balanced, with projected expenditures equal to projected revenues. The City's General Fund unencumbered fund balance at December 31, 2022, was \$9,994,206. The City will continue to prudently manage expenditures over the course of 2023 with the ultimate goal of continuing to present a structurally balanced General Fund budget for the coming years. The City estimates that income tax revenues will increase approximately 9.84% in 2023 compared to the 2022 adopted budget. Actual 2022 General Fund income tax collections came in \$3.6 million higher than the original adopted budget.