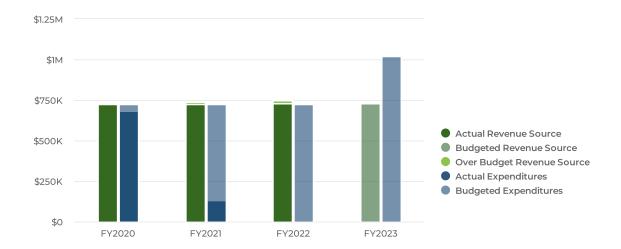

#### Have Desirable, Safe, and Vibrant Neighborhoods Identify 10 homes owned by the City of Hamilton or partners in strategic areas and market them to new passionate home owners In progress OF B Incentivize 25 market-rate infill (empty lots) single-family homes in urban & traditional neighborhoods In progress Develop a "streets strategy" team to improve Pavement Condition Index by 5% citywide In progress Allow CRA tax abatement on new construction of single-family homes In progress Enhance CLEEN partnership between HPD, Health, and neighborhoods/ Neighborhood Enhancement Program by end of 2018 Complete Develop neighborhood block challenge grant program for residential structures run by 17Strong Not started Increase engagement of neighborhoods via 17 Strong to become safe and clean In progress Comprehensively rezone neighborhoods to encourage mixed uses In progress Demolish blighted structures with no redeemable market/architectural value In progress Create cross-functional teams empowered to resolve blight and/or problem areas In progress Not started Utilize Rental Inspection for repeat nuisance violations Create plan for dealing with abandoned/unfinished subdivisions In progress Execute riverfront master plan and Spooky Nook @ Champion Mill In progress ... men Complete Work with Great Miami Rowing to engage residents on riverfront Decrease vacancy rate in commercial/restaurant space in High/Main corridor and German Village Complete Complete Pursue modification of northern low level dam Not started 22 Pursue development of Hamilton Beltline Recreational trail to connect to the Great Miami River Recreational Trail In progress

### 2023 Budget in Brief

The City of Hamilton's Budget and Financial Management Policies, City Council Resolution 2012-6-25, and the Government Finance Officer's Association (GFOA) "Best Practices" are the guidelines utilized for the City's annual budget development. The State of Ohio's definition of a balanced budget requires each fund's beginning-year cash balance, plus the fund's projected annual revenues to be equal to or greater than the annual expenditure appropriation.