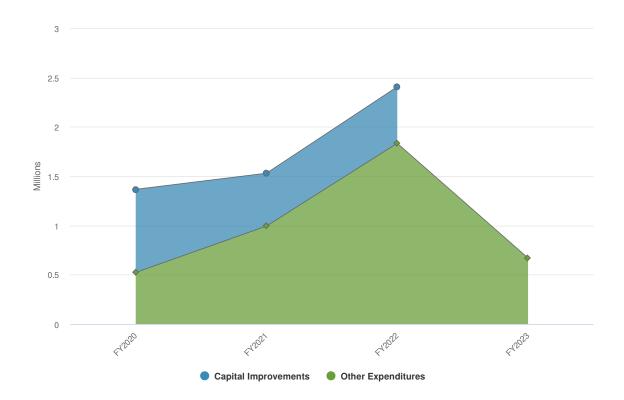

|
| Special<br>Assessments     | \$731,912.39     | \$614,554.28   | \$392,000.00             | \$340,644.54   | \$669,704.00             | 70.8%                                                                  |
| Transfers In               | \$500,000.00     | \$1,395,836.00 | \$0.00                   | \$0.00         | \$0.00                   | N/A                                                                    |
| Total Revenue<br>Source:   | \$1,231,912.39   | \$2,010,390.28 | \$1,804,372.00           | \$1,736,480.54 | \$669,704.00             | -62.9%                                                                 |

## **Expenditures by Expense Type**

**Budgeted Expenditures by Expense Type** 



## **Budgeted and Historical Expenditures by Expense Type**



| Name                    | FY2020<br>Actual | FY2021<br>Actual | FY2022 Adopted<br>Budget | FY2022 Actual  | FY2023 Adopted<br>Budget | FY2022 Adopted<br>Budget vs.<br>FY2023 Adopted<br>Budget (%<br>Change) |
|-------------------------|------------------|------------------|--------------------------|----------------|--------------------------|------------------------------------------------------------------------|
| Expense Objects         |                  |                  |                          |                |                          |                                                                        |
| Other<br>Expenditures   | \$523,129.28     | \$993,893.87     | \$1,804,372.00           | \$1,833,539.05 | \$669,704.00             | -62.9%