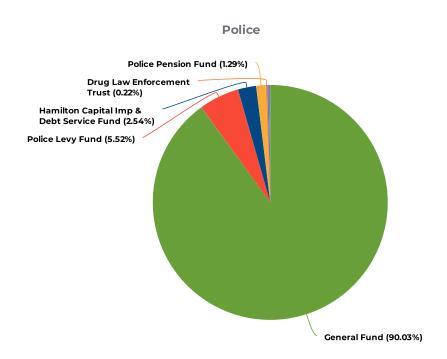

#### **Public Safety**

I often think about Maslow's hierarchy of needs, and how without a safe, clean environment. our City cannot prosper. For this reason, you will see a strong focus on public safety in the 2023 budget. Public Safety (Fire, Police, Municipal Courts and 911 Dispatch) accounts for 66.45% of the General Fund Budget, or \$36,849,250. The Public Safety Budget includes the cost of seven School Resource Officers (SROs), which are reimbursed 75% by Hamilton City Schools. It also includes three sworn police officers that will be funded through grant revenue. Over the last five years (2018 actual to 2023 budget), the Police and Fire Divisions budgeted expenditures compared to 2018 actual expenditures have increased \$5,514,396. The sworn complement has increased by 17 between the Police and Fire Divisions in that same timeframe. Additionally, we have invested nearly \$5,000,000 in capital since 2018 for Police and Fire using the General Fund Capital and Debt Fund and Community Development Block Grant (CDBG) Funds. These investments will help provide the tools that our frontline staff need to keep our community safe.