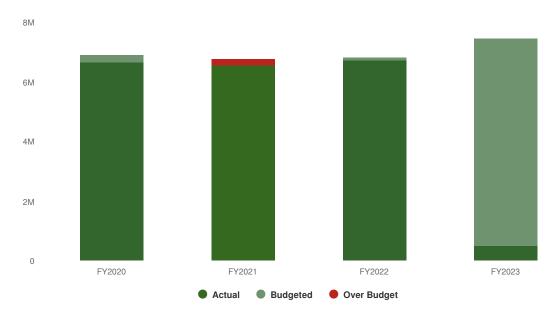

The City is also budgeting transfers in 2023 from each of the utility operating funds to each utility's specific capital improvement funds the amount of revenue remaining after operating and maintenance and debt service expenditures have been satisfied. The City of Hamilton is proud to own and operate four utilities (Gas, Electric, Water, and Wastewater) to supply community residents and businesses with incomparable, distinguished service. Please note that accounting for such significant operations results in a budget that is unique in comparison to other municipalities of similar size.

#### Real Estate Taxes & Kilowatt Hour (kWh) Tax

Real estate tax collection for the City of Hamilton remains steady, as compared to the previous year. However, with Spooky Nook becoming operational, the City will see an increase in the budgeted Champion Mill Sports Complex TIF Fund and Spooky Nook PACE Fund revenue, thus increasing real estate collections compared to 2022.