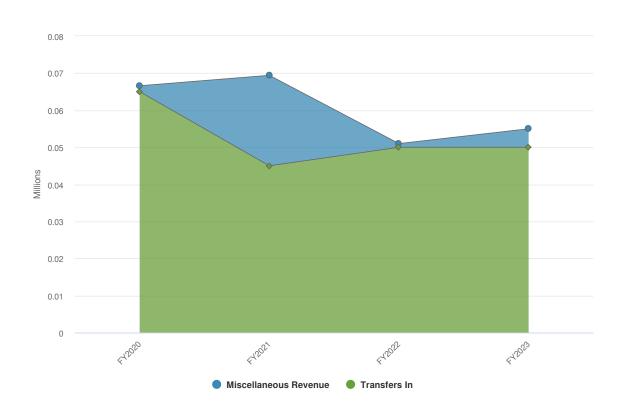

#### Revenues

The following are the revenue policies of the City of Hamilton:

- Estimate annual revenues by a conservative, objective, and analytical process.
- Follow an aggressive policy of collecting revenues due. Delinquent Income Tax and EMS (Emergency Medical Service) collection accounts are turned over to the Ohio Attorney General's Office.
- Levy taxes and/or fees approved by City Council as specified in the City Charter, or as authorized under the laws of the State of Ohio, to generate revenue for service delivery and capital improvement purposes.
- Review license and fee charges regularly to ensure competitiveness with other jurisdictions and to avoid negative impacts on economic development.
- Continue to receive intergovernmental revenues from State, Federal, and other sources. However, the City is not
  obligated to continue financial support for non-City funded programs and projects after non-City funding has lapsed,
  except as agreed to as a condition of acceptance of intergovernmental revenues.
- Income tax is 2.0% of earnings from residents, nonresidents who work in the City, and corporations located in the City. It is divided into three components:
  - General Fund: 1.55%
  - Health & Public Safety: 0.25%
  - Capital & Debt: 0.20%