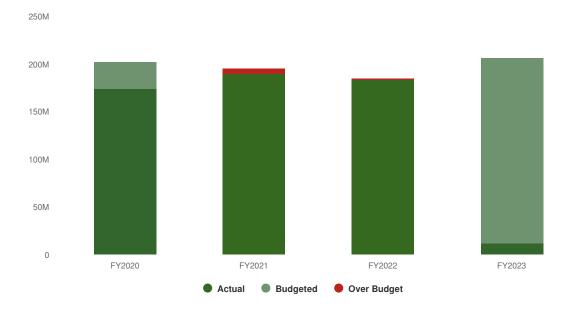

The purpose of the reserve is several-fold, including to protect the City's general obligation bond rating during periods of fiscal stress and to provide available emergency funds when necessary. In accordance with Hamilton City Council resolutions, fund balances are used only when absolutely necessary and only with the approval of City Council.