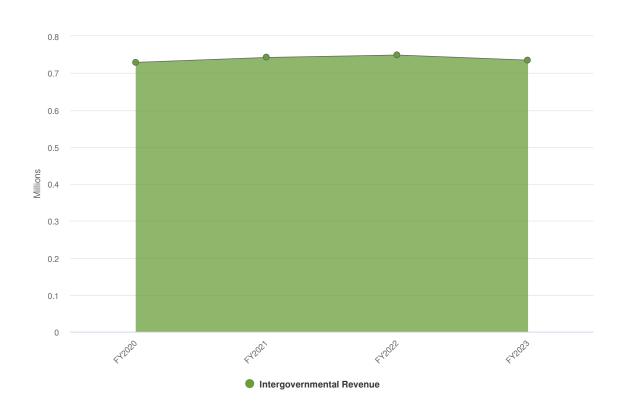

#### Revenues

The following are the revenue policies of the City of Hamilton:

- Estimate annual revenues by a conservative, objective, and analytical process.
- Follow an aggressive policy of collecting revenues due. Delinquent Income Tax and EMS (Emergency Medical Service) collection accounts are turned over to the Ohio Attorney General's Office.
- Levy taxes and/or fees approved by City Council as specified in the City Charter, or as authorized under the laws of the State of Ohio, to generate revenue for service delivery and capital improvement purposes.
- Review license and fee charges regularly to ensure competitiveness with other jurisdictions and to avoid negative impacts on economic development.
- Continue to receive intergovernmental revenues from State, Federal, and other sources. However, the City is not
  obligated to continue financial support for non-City funded programs and projects after non-City funding has lapsed,
  except as agreed to as a condition of acceptance of intergovernmental revenues.
- Income tax is 2.0% of earnings from residents, nonresidents who work in the City, and corporations located in the City. It is divided into three components:
  - General Fund: 1.55%
  - Health & Public Safety: 0.25%
  - Capital & Debt: 0.20%