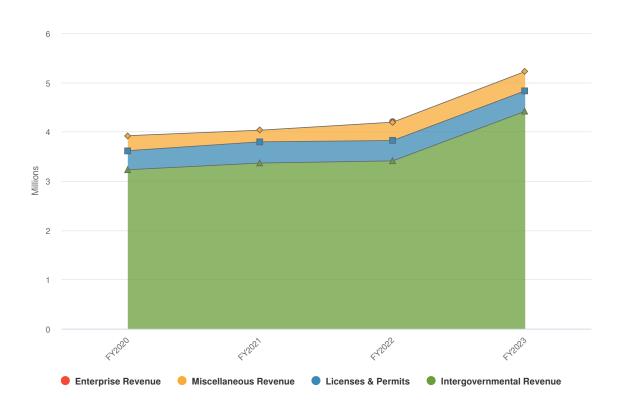

#### Revenues

The following are the revenue policies of the City of Hamilton:

- Estimate annual revenues by a conservative, objective, and analytical process.
- Follow an aggressive policy of collecting revenues due. Delinquent Income Tax and EMS (Emergency Medical Service) collection accounts are turned over to the Ohio Attorney General's Office.
- Levy taxes and/or fees approved by City Council as specified in the City Charter, or as authorized under the laws of the State of Ohio, to generate revenue for service delivery and capital improvement purposes.
- Review license and fee charges regularly to ensure competitiveness with other jurisdictions and to avoid negative impacts on economic development.
- Continue to receive intergovernmental revenues from State, Federal, and other sources. However, the City is not
  obligated to continue financial support for non-City funded programs and projects after non-City funding has lapsed,
  except as agreed to as a condition of acceptance of intergovernmental revenues.
- Income tax is 2.0% of earnings from residents, nonresidents who work in the City, and corporations located in the City. It is divided into three components:
  - General Fund: 1.55%
  - Health & Public Safety: 0.25%
  - Capital & Debt: 0.20%