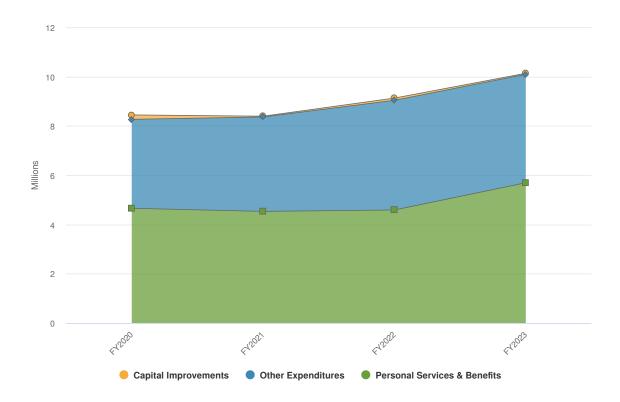

-------------------------|
| Revenue Source           |                  |                |                          |                  |                          |                                                                     |
| Charges for<br>Services  | \$8,458,695.21   | \$8,393,341.76 | \$9,157,524.00           | \$9,118,114.80   | \$10,132,479.00          | 10.6%                                                               |
| Total Revenue<br>Source: | \$8,458,695.21   | \$8,393,341.76 | \$9,157,524.00           | \$9,118,114.80   | \$10,132,479.00          | 10.6%                                                               |

# **Expenditures by Expense Type**

### **Budgeted Expenditures by Expense Type**



#### **Budgeted and Historical Expenditures by Expense Type**



| Name                            | FY2020 Actual  | FY2021 Actual  | FY2022 Adopted<br>Budget | FY2022<br>Actual | FY2023<br>Adopted<br>Budget | FY2022<br>Adopted<br>Budget vs.<br>FY2023<br>Adopted<br>Budget (%<br>Change) |
|---------------------------------|----------------|----------------|--------------------------|------------------|-----------------------------|------------------------------------------------------------------------------|
| Expense Objects                 |                |                |                          |                  |                             |                                                                              |
| Personal Services &<br>Benefits | \$4,654,688.73 | \$4,529,239.79 | \$5,158,750.00           | \$4,586,141.62   | \$5,690