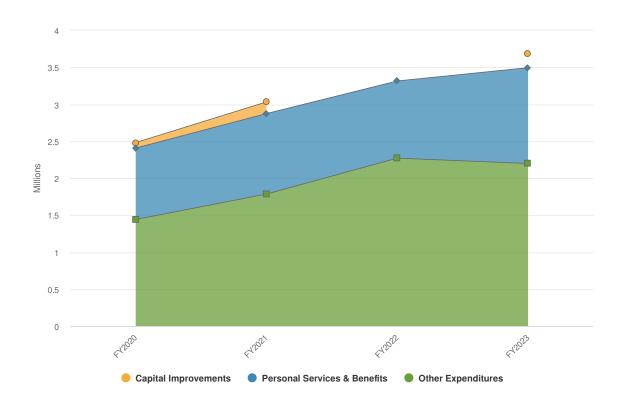

# **Expenditures**

The following are the expenditure policies of the City of Hamilton:

- Estimate annual expenditures by a thorough, objective, and analytical process.
- Budget General Fund expenditures at a level not exceeding General Fund revenues for a given calendar year.
- Project expenditures based upon outcomes that fit into the City's strategic plan framework.
- Account for various pay types and benefits in separate budget accounts to provide a richer database by which future budgeting decisions and analysis can occur and so personnel cost information can be easily obtained for use inside and outside the organization.
- Annually analyze contracted professional services to determine the level of need for ongoing services, as well as whether the intended outcome of the contract can be attained in a cost-effective manner.
- Annual contract professional services budgets will be the sum of estimated contract amounts.
- Contract professional services will be budgeted based on needs of the City in fulfilling its mission in the most efficient manner, and not because of personal preferences, relationships, or past practices.
- Develop budget for consumable supplies and materials, whenever possible, based on projected services to customers and production estimates rather than by using a simple incremental approach.
- Procure and purchase within the parameters of state laws, ethics, and prudent financial practices.
- Recommend to City Council mid-year any corrective action if expenditures are in danger of exceeding revised revenue estimates to remedy the imbalance. Such corrective actions may include, but are not limited to, the following:
  - Staff reductions
  - Staff furloughs
  - A general freeze on purchasing
  - Blanket budget reductions
  - Tightened budget control measures
  - The use of unappropriated fund balances
  - Request of Council to allow the use of certain reserves