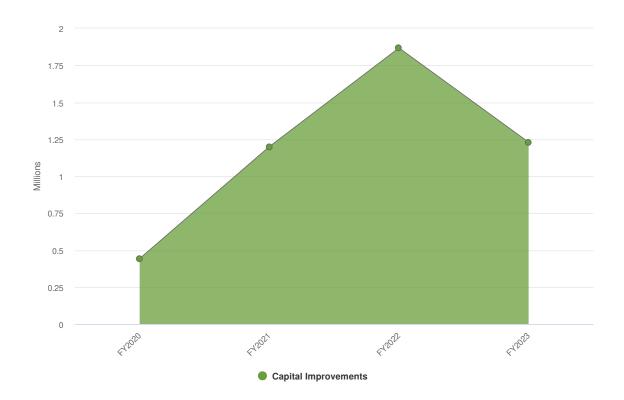

#### **Capital Improvements**

This section describes the City's capital plan and provides an analysis of the Hamilton Capital Improvement & Debt Service Fund, which funds a significant portion of non-enterprise fund capital.