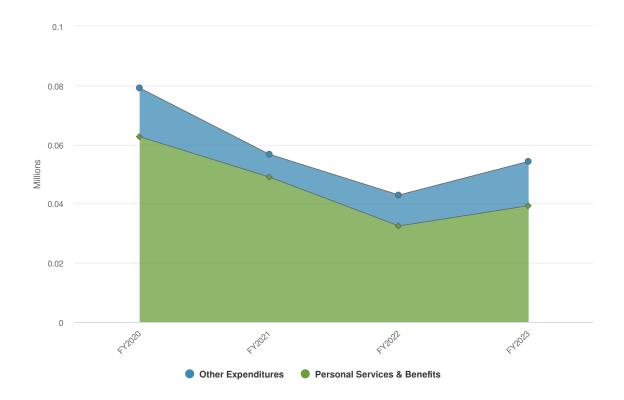

|                  |                          |                  |                          |                                                                     |
| Transfers In             | \$65,000.00      | \$45,000.00      | \$65,000.00              | \$50,000.00      | \$50,000.00              | -23.1%                                                              |
| Miscellaneous<br>Revenue | \$1,607.00       | \$24,425.87      | \$18,000.00              | \$1,005.00       | \$5,000.00               | -72.2%                                                              |
| Total Revenue<br>Source: | \$66,607.00      | \$69,425.87      | \$83,000.00              | \$51,005.00      | \$55,000.00              | -33.7%                                                              |





| Name                            | FY2020<br>Actual | FY2021<br>Actual | FY2022 Adopted<br>Budget | FY2022<br>Actual | FY2023 Adopted<br>Budget | FY2022 Adopted<br>Budget vs. FY2023<br>Adopted Budget<br>(% Change) |
|---------------------------------|------------------|------------------|--------------------------|------------------|--------------------------|---------------------------------------------------------------------|
| Expense Objects                 |                  |                  |                          |                  |                          |                                                                     |
| Personal Services &<br>Benefits | \$62,667.19      | \$49,026.60      | \$38,087.00              | \$32,489.39      | \$39,329.00              |