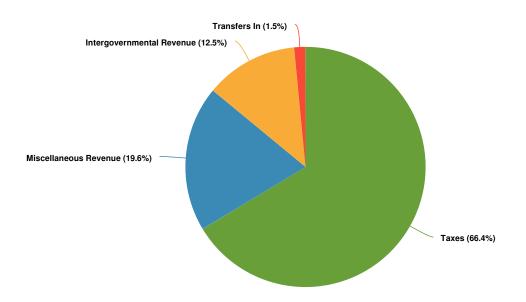

#### Revenues

The following are the revenue policies of the City of Hamilton:

- Estimate annual revenues by a conservative, objective, and analytical process.
- Follow an aggressive policy of collecting revenues due. Delinquent Income Tax and EMS (Emergency Medical Service) collection accounts are turned over to the Ohio Attorney General's Office.
- Levy taxes and/or fees approved by City Council as specified in the City Charter, or as authorized under the laws of the State of Ohio, to generate revenue for service delivery and capital improvement purposes.
- Review license and fee charges regularly to ensure competitiveness with other jurisdictions and to avoid negative impacts on economic development.
- Continue to receive intergovernmental revenues from State, Federal, and other sources. However, the City is not
  obligated to continue financial support for non-City funded programs and projects after non-City funding has lapsed,
  except as agreed to as a condition of acceptance of intergovernmental revenues.
- Income tax is 2.0% of earnings from residents, nonresidents who work in the City, and corporations located in the City. It is divided into three components:
  - General Fund: 1.55%
  - Health & Public Safety: 0.25%
  - Capital & Debt: 0.20%