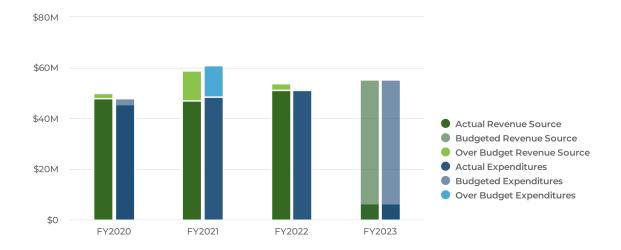

# Where the Money Comes From (All Funds)

All Funds Budget - \$355.31 Million

# Where the Money Goes (All Funds)

All Funds Budget - \$359.88 Million

# Where the Money Goes (General Fund Only)

**General Fund Budget - \$55.45 Million** 