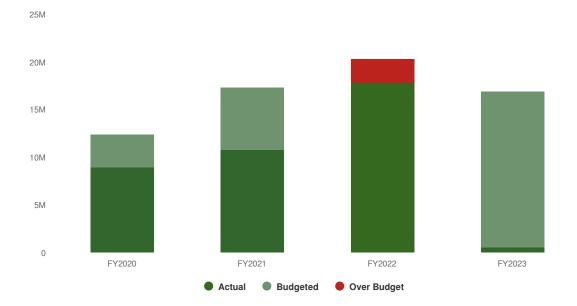

### **All Funds Budget Summary**

The table below breaks down the City's revenue and expenditures by type for all funds. This four-year comparison of past financial activity includes planned financial activity for FY 2023, all of which explain the City's past financial plans and future goals. Detailed summaries showing departmental and fund level appropriations are available in the Departments and Fund Summaries sections.

Per Resolution 2012-06-25, the City maintains the General Fund unencumbered cash balances between 10% and 16% of General Fund revenues. Amounts over 16% are placed in the Budget Economic Stabilization Fund. Based on current projections, the unencumbered cash balances of 2024 through 2025 are projected to fall above this threshold and the City will continue to monitor to determine if a transfer to the Budget Economic Stabilization Fund is necessary. The City's Finance Department will propose a variety of revenue sources or expenditure reduction scenarios to the City Manager and executive leadership team throughout the 2023 calendar year to ultimately maintain a structurally balanced budget.