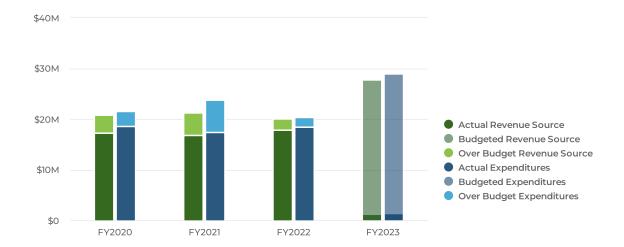

#### **Utility Operations — Water**

The Water Operating Fund budget increased 6.64%, or \$975,543, over the 2022 Adopted Budget. The total operating fund budget is \$15,670,830. The largest components of the increases are a transfer to the Water Capital Improvement Fund of \$334,542, for an increase of \$334,447 over the 2022 Adopted Budget. Inflationary pressure has increased Production Operation by \$160,087 over 2022, while wages and benefits stayed relatively flat in this area. Distribution Operations had wage and benefit increases of \$43,283, while the entire department increased \$196,112 due to rising costs. The Water Capital Fund will spend \$1,557,500, utilizing the transfer from the Water Operating Fund and carry over fund balance to fund the capital improvements.

Major items are below:

- \$300,000 South Water Treatment Plant Aerator Roof Replacement
- \$300,000 Fairway Hills Street and Water Main Replacement
- \$200,000 Well Rehabilitation
- \$200,000 Fire Hydrants
- \$160,000 Meters
- \$187,500 Equipment Replacement (dump truck / crew truck / backhoe)
- \$80,000 Millikin Street Storm and Water Main Improvements

The Water Construction Fund plans to issue debt of approximately \$9,700,000 for the following projects:

- \$7,000,000 Hamilton Enterprise Park Water Tower
- \$2,400,000 Millville and Donna Ave Water Main Replacement
- \$300,000 NW Washington Water Service Replacement