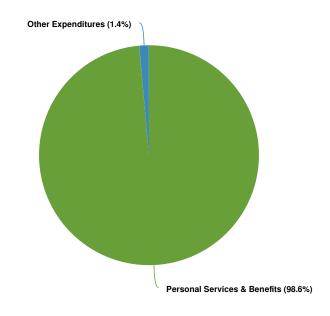

#### Golf Fund — \$268,320

The Golf Course Fund accounts for all revenues and expenditures for the Twin Run and Potter's Park municipal golf courses. In 2020, the City transferred operations of the City's golf courses to the Hamilton Parks Conservancy. The City provides management services to the golf courses (one City employee) and also pays debt service on golf outstanding debt. The major revenue source budgeted for 2023 is the reimbursement from the Parks Conservancy for the one full-time City employee. Salary and benefits budgeted for 2023 total \$129,773 and budgeted debt service is \$12,667.