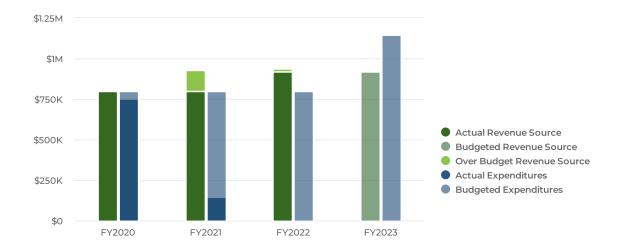

727.60     | \$43,956.00      | \$282,000.00             | \$0.00           | \$340,000.00             | 20.6%                                                               |



### **Budgetary Highlights**

The 2023 Adopted Budget has revenue unchanged from the 2022 Adopted Budget. The monies in this fund are reimbursed back into the General Fund as a revenue source. Budgeted expenditures are anticipated to increase \$350,000 over the 2022 adopted budget, with reimbursement to the General Fund projected at \$1,150,000.

#### **Summary**

The City of Hamilton is projecting \$920,000 of revenue in 2023, which represents a 0.0% increase over the prior year. Budgeted expenditures are projected to be \$1,150,000 in 2023, a \$350,000 or 43.75% increase compared to the amount budgeted in 2022.



**Projected 2023 Revenues by Source** 



**Budgeted and Historical 2023 Revenues by Source** 



| Name                         | FY2020<br>Actual | FY2021<br>Actual | FY2022 Adopted<br>Budget | FY2022<br>Actual | FY2023 Adopted<br>Budget | FY2022 Adopted<br>Budget vs.<br>FY2023 Adopted<br>Budget (%<br>Change) |
|------------------------------|------------------|------------------|--------------------------|------------------|--------------------------|------------------------------------------------------------------------|
| Revenue Source               |                  |                  |                          |                  |                          |                                                                        |
| Intergovernmental<br>Revenue | \$800,227.93