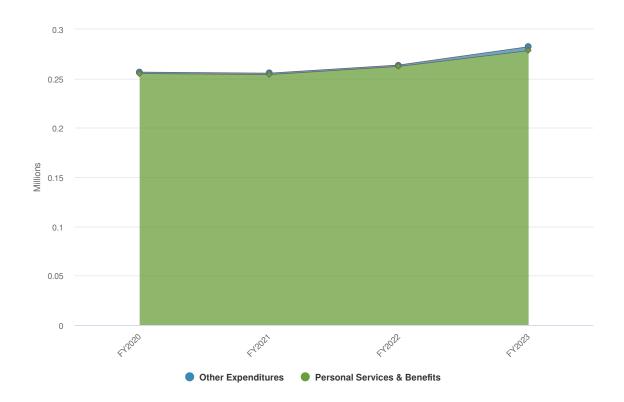

#### Golf Fund — \$268,320

The Golf Course Fund accounts for all revenues and expenditures for the Twin Run and Potter's Park municipal golf courses. In 2020, the City transferred operations of the City's golf courses to the Hamilton Parks Conservancy. The City provides management services to the golf courses (one City employee) and also pays debt service on golf outstanding debt. The major revenue source budgeted for 2023 is the reimbursement from the Parks Conservancy for the one full-time City employee. Salary and benefits budgeted for 2023 total \$129,773 and budgeted debt service is \$12,667.