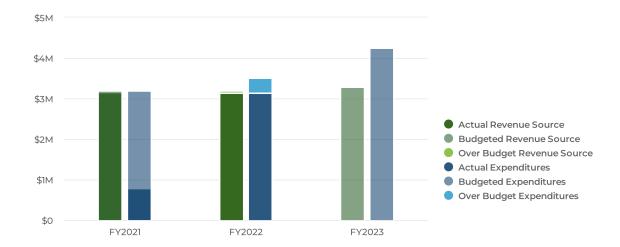

The 2023 General Fund Adopted Budget is structurally balanced, with projected expenditures equal to projected revenues. The City's General Fund unencumbered fund balance at December 31, 2022, was \$9,994,206. The City will continue to prudently manage expenditures over the course of 2023 with the ultimate goal of continuing to present a structurally balanced General Fund budget for the coming years. The City estimates that income tax revenues will increase approximately 9.84% in 2023 compared to the 2022 adopted budget. Actual 2022 General Fund income tax collections came in \$3.6 million higher than the original adopted budget.