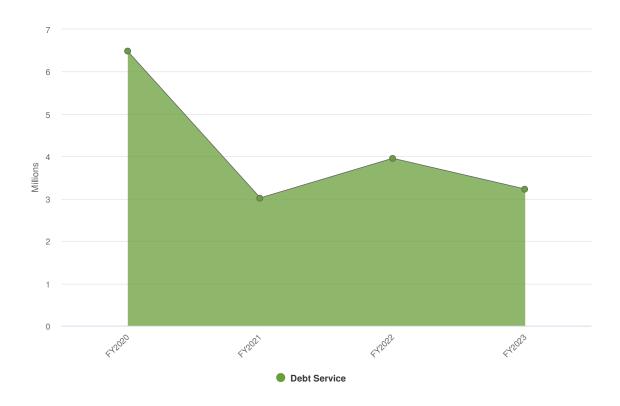

-------|----------------|--------------------------|----------------|--------------------------|------------------------------------------------------------------------|
| Revenue Source           |                  |                |                          |                |                          |                                                                        |
| Transfers In             | \$8,162,461.06   | \$2,250,431.39 | \$2,198,889.00           | \$3,038,999.92 | \$3,229,312.00           | 46.9%                                                                  |
| Total Revenue<br>Source: | \$8,162,461.06   | \$2,250,431.39 | \$2,198,889.00           | \$3,038,999.92 | \$3,229,312.00           | 46.9%                                                                  |





| Name                      | FY2020 Actual  | FY2021 Actual  | FY2022 Adopted<br>Budget | FY2022 Actual  | FY2023 Adopted<br>Budget | FY2022 Adopted<br>Budget vs.<br>FY2023 Adopted<br>Budget (%<br>Change) |
|---------------------------|----------------|----------------|--------------------------|----------------|--------------------------|------------------------------------------------------------------------|
| Expense Objects           |                |                |                          |                |                          |                                                                        |
| Debt Service              | \$6,480,037.36 | \$3,020,422.53 | \$3,115,191.00           | \$3,955,302.78 | \$3,229,312.00           | 3.7%