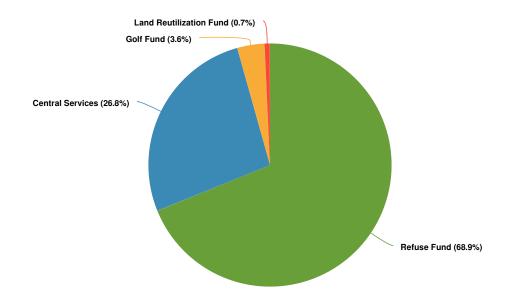

The City is also budgeting transfers in 2023 from each of the utility operating funds to each utility's specific capital improvement funds the amount of revenue remaining after operating and maintenance and debt service expenditures have been satisfied. The City of Hamilton is proud to own and operate four utilities (Gas, Electric, Water, and Wastewater) to supply community residents and businesses with incomparable, distinguished service. Please note that accounting for such significant operations results in a budget that is unique in comparison to other municipalities of similar size.

#### Real Estate Taxes & Kilowatt Hour (kWh) Tax

Real estate tax collection for the City of Hamilton remains steady, as compared to the previous year. However, with Spooky Nook becoming operational, the City will see an increase in the budgeted Champion Mill Sports Complex TIF Fund and Spooky Nook PACE Fund revenue, thus increasing real estate collections compared to 2022.