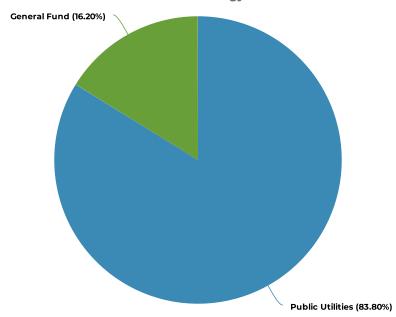

| 1.1%                                                                         |
| Other Expenditures              | \$1,622,673.87 | \$1,779,901.52 | \$1,705,185.00           | \$2,210,701.98 | \$1,886,185.00              | 10.6%                                                                        |
| Capital<br>Improvements         | \$175,797.27   | \$5.72         | \$0.00                   | \$0.00         | \$0.00                      | 0%                                                                           |
| Total Central Services:         | \$3,002,656.75 | \$2,847,967.52 | \$2,950,920.00           | \$3,299,983.94 | \$3,145,683.00              | 6.6%                                                                         |

# **2023 Estimated Funding Sources**





# **Budgeted FTE's**

| Operating Total | 2020<br>Actual | 2021<br>Actual | 2022<br>Adopted | 2022<br>Actual | 2023<br>Adopted | Change from 2022 Adopted | <u>% Change</u> |
|-----------------|----------------|----------------|-----------------|----------------|-----------------|--------------------------|-----------------|
| Budgeted FTE's  | 10.25          | 11.25          | 11.25           | 11.25          | 11.25           | 0.00                     | 0.00%           |

# **Information Technology Services Key Performance Indicators**

|                                                    | Benchmark | Actual 2021 | Actual 2022 | Target 2023 |
|----------------------------------------------------|-----------|-------------|-------------|-------------|
| % of Customers Using Ticketing Sy