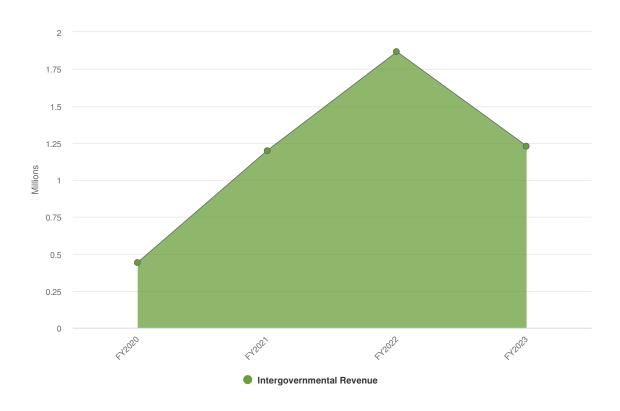

#### **Capital Improvements**

This section describes the City's capital plan and provides an analysis of the Hamilton Capital Improvement & Debt Service Fund, which funds a significant portion of non-enterprise fund capital.