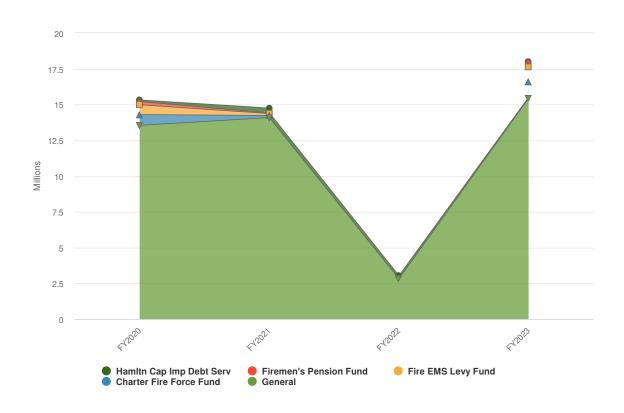

the Fire Department from the Hamilton Capital Improvement & Debt Service Fund totaling \$70k (inflatable rescue boat and breathing air compressors).

# **2023 Adopted Operating Budget**

\$18,025,451 \$1,556,653 (9.45% vs. prior year)

### Fire Proposed and Historical Budget vs. Actual



NOTE: The chart above shows Fire Department FY 2022 actual expenditures were significantly lower than the 2022 adopted budget. The City used American Rescue Plan Act revenue replacement funds in 2022 to cover salaries and benefits for police and fire employees. The City paid \$12,286,798.12 of FY 2022 Fire Department salaries and benefits out of the Coronavirus Local Fiscal Recovery Fund.

# **Expenditures by Fund**

### 2023 Expenditures by Fund



**Budgeted and Historical 2023 Expenditures by Fund** 



| Name                               | FY2020 Actual   | FY2021 Actual   | FY2022 Adopted<br>Budget | FY2022 Actual  | FY2023<br>Adopted<br>Budget | FY2022<br>Adopted<br>Budget vs.<br>FY2023<br>Adopted<br>Budget (%<br>Change) |
|------------------------------------|-----------------|-----------------|--------------------------|----------------|-----------------------------|------------------------------------------------------------------------------|
| General                            |                 |                 |                          |                |                             |                                                                              |
| Personal Services &<br>Benefits    | \$12,411,042.40 | \$12,820,073.77 | \$13,287,779.00          | \$1,430,558.