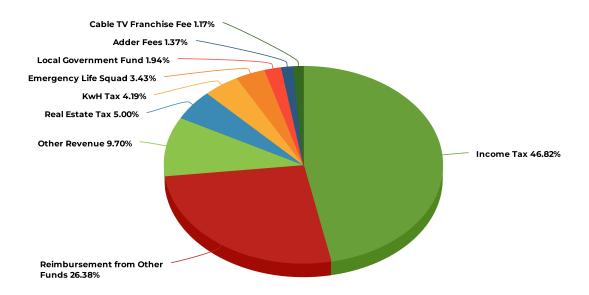

#### Revenues

The following are the revenue policies of the City of Hamilton:

- Estimate annual revenues by a conservative, objective, and analytical process.
- Follow an aggressive policy of collecting revenues due. Delinquent Income Tax and EMS (Emergency Medical Service) collection accounts are turned over to the Ohio Attorney General's Office.
- Levy taxes and/or fees approved by City Council as specified in the City Charter, or as authorized under the laws of the State of Ohio, to generate revenue for service delivery and capital improvement purposes.
- Review license and fee charges regularly to ensure competitiveness with other jurisdictions and to avoid negative impacts on economic development.
- Continue to receive intergovernmental revenues from State, Federal, and other sources. However, the City is not
  obligated to continue financial support for non-City funded programs and projects after non-City funding has lapsed,
  except as agreed to as a condition of acceptance of intergovernmental revenues.
- Income tax is 2.0% of earnings from residents, nonresidents who work in the City, and corporations located in the City. It is divided into three components:
  - General Fund: 1.55%
  - Health & Public Safety: 0.25%
  - Capital & Debt: 0.20%