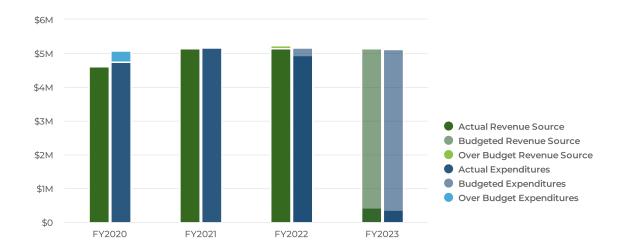

## **Balanced Budgeting**

The City utilizes the State of Ohio's definition of a balanced budget which requires that each fund's beginning-year cash balances plus the fund's projected annual revenues are equal to the annual expenditure appropriation of each fund. However, the City's ultimate goal is to achieve a structurally balanced budget by ensuring that expenditures are equal to or less than the amount of revenue projected for each budget year.

The 2023 General Fund Adopted Budget is structurally balanced, with projected expenditures equal to projected revenues. The City's General Fund unencumbered fund balance at December 31, 2022, was \$9,994,206. The City will continue to prudently manage expenditures over the course of 2023 with the ultimate goal of continuing to present a structurally balanced General Fund budget for the coming years. The City estimates that income tax revenues will increase approximately 9.84% in 2023 compared to the 2022 adopted budget. Actual 2022 General Fund income tax collections came in \$3.6 million higher than the original adopted budget.