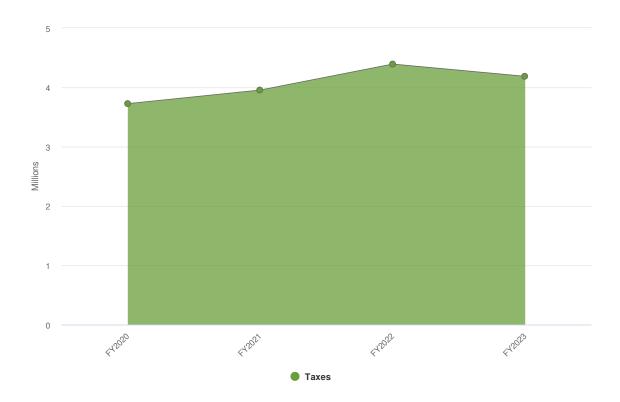

The 2023 General Fund Adopted Budget is structurally balanced, with projected expenditures equal to projected revenues. The City's General Fund unencumbered fund balance at December 31, 2022, was \$9,994,206. The City will continue to prudently manage expenditures over the course of 2023 with the ultimate goal of continuing to present a structurally balanced General Fund budget for the coming years. The City estimates that income tax revenues will increase approximately 9.84% in 2023 compared to the 2022 adopted budget. Actual 2022 General Fund income tax collections came in \$3.6 million higher than the original adopted budget.