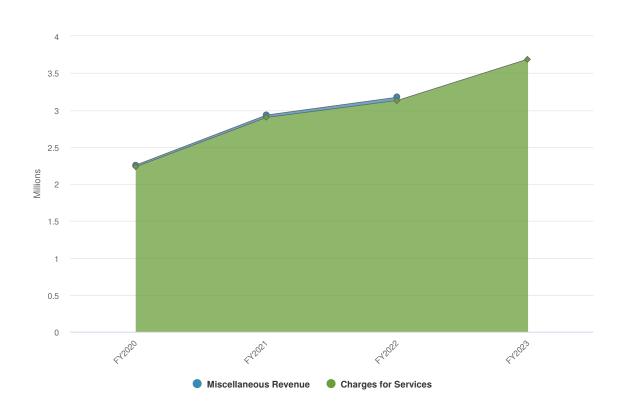

#### Revenues

The following are the revenue policies of the City of Hamilton:

- Estimate annual revenues by a conservative, objective, and analytical process.
- Follow an aggressive policy of collecting revenues due. Delinquent Income Tax and EMS (Emergency Medical Service) collection accounts are turned over to the Ohio Attorney General's Office.
- Levy taxes and/or fees approved by City Council as specified in the City Charter, or as authorized under the laws of the State of Ohio, to generate revenue for service delivery and capital improvement purposes.
- Review license and fee charges regularly to ensure competitiveness with other jurisdictions and to avoid negative impacts on economic development.
- Continue to receive intergovernmental revenues from State, Federal, and other sources. However, the City is not
  obligated to continue financial support for non-City funded programs and projects after non-City funding has lapsed,
  except as agreed to as a condition of acceptance of intergovernmental revenues.
- Income tax is 2.0% of earnings from residents, nonresidents who work in the City, and corporations located in the City. It is divided into three components:
  - General Fund: 1.55%
  - Health & Public Safety: 0.25%
  - Capital & Debt: 0.20%