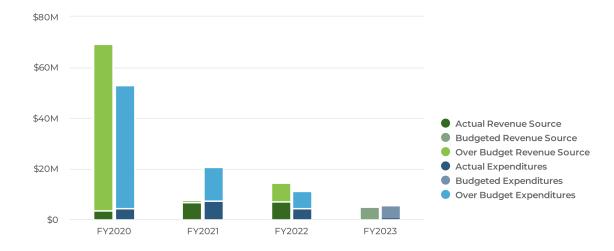

d Budget includes the following projects:

- Beltline Project (\$630,000 from grant revenue) \$1,550,000
- Police Department, Cruisers (marked and unmarked) \$350,000
- Police Department, PD Headquarters Upgrades \$50,000
- Police Department, Body Worn Cameras \$72,516
- Fire Department, Inflatable Rescue Boat \$14,000
- Fire Department, Breathing Air Compressors \$56,000

The Hamilton Capital Improvement and Debt Service Fund's 2023 Adopted Budget includes a transfer of \$2,438,151 to the Debt Service Fund for annual debt service requirements.

## Summary

The City of Hamilton is projecting revenue of \$5,047,426 in 2023, which represents a 29.64% decrease from the prior year adopted budget. Budgeted expenditures are projected to increase by 24.04% or \$1,070,904 to \$5,526,128 in 2023.



The large increases to both actual revenue and actual expenses in 2020 are attributed to the Spooky Nook at Champion Mill project. In 2020, the City finalized the capital stack with the developer which included a net \$20,250,000 loan (gross \$28,700,000) from the City to the developer. The City was due to close on a public sale of debt for the proceeds to commit to the developer for this loan in March 2020. This was the same timeframe the COVID-19 Pandemic began shutting down the global markets and economies. The City was fortunate to have Key Bank step in and structure a private note sale that mirrored a bond and was able to have Bond Counsel approve the transaction. In October 2020, after the markets started to return to normal, a public sale was finalized and the note issued by Key B