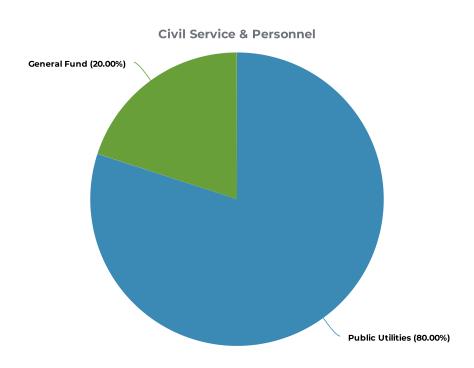

# **Economic Development**

The revitalization of Hamilton through targeted economic development efforts continues to fuel Hamilton's transformation into a destination for shopping, dining, nightlife, and urban living. The energy that makes our community unique grows with every day, with every new announcement, and with each investment. Notable announcements from the Economic Development Department in 2022 included: