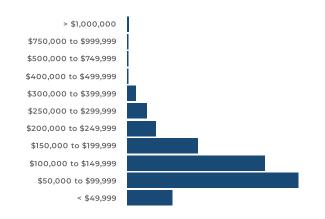

#### HOME VALUE DISTRIBUTION

\* Data Source: 2020 US Census Bureau (http://www.census.gov/data/developers/data-sets.html), American Community Survey. Home value data includes all types of owner-occupied housing.