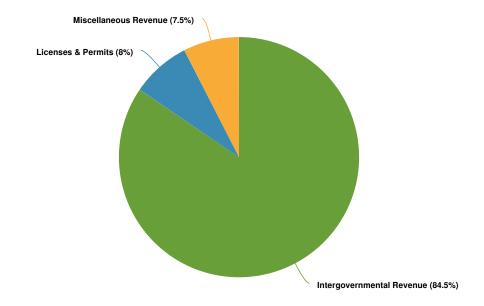

ion from owners who reside within the city limits. These revenues support local street construction, maintenance, and repair.

## **Budgetary Highlights**

The City budgeted a slight drop in gasoline tax in the 2023 adopted budget, offset by a larger anticipated increase in motor vehicle license tax. 2023 budgeted expenditures are projected to increase, with reductions in employee salary and benefits offset by increased projected costs of materials (paving materials and salt).

### **Summary**

The City of Hamilton is projecting \$5,222,000 of revenue in 2023, which represents a 7.03% increase from the 2022 adopted budget. Budgeted expenditures are projected to increase by 6.19%, or \$300,591, to \$5,156,280 in 2023.



## **Revenues by Source**

### **Projected 2023 Revenues by Source**



**Budgeted and Historical 2023 Revenues by Source** 



| Name                         | FY2020<br>Actual | FY2021 Actual  | FY2022 Adopted<br>Budget | FY2022 Actual  | FY2023<br>Adopted<br>Budget | FY2022<br>Adopted<br>Budget vs.<br>FY2023<br>Adopted<br>Budget (%<br>Change) |
|------------------------------|------------------|----------------|--------------------------|----------------|-----------------------------|------------------------------------------------------------------------------|
| Revenue Source               |                  |                |                          |                |                             |                                                                              |
| Licenses & Permits           | \$387,458.66     | \$430,765.04   | \$391,0