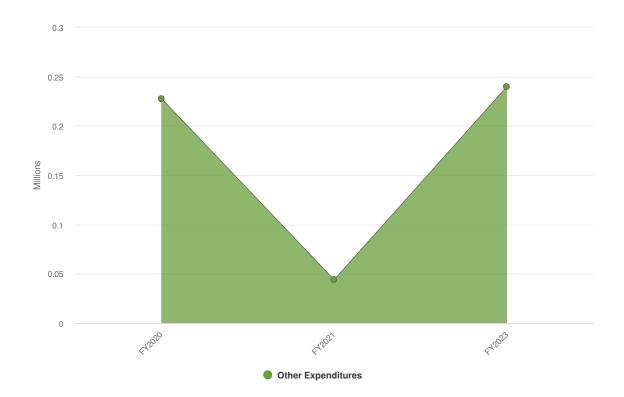

#### Have Desirable, Safe, and Vibrant Neighborhoods Identify 10 homes owned by the City of Hamilton or partners in strategic areas and market them to new passionate home owners In progress OF B Incentivize 25 market-rate infill (empty lots) single-family homes in urban & traditional neighborhoods In progress Develop a "streets strategy" team to improve Pavement Condition Index by 5% citywide In progress Allow CRA tax abatement on new construction of single-family homes In progress Enhance CLEEN partnership between HPD, Health, and neighborhoods/ Neighborhood Enhancement Program by end of 2018 Complete Develop neighborhood block challenge grant program for residential structures run by 17Strong Not started Increase engagement of neighborhoods via 17 Strong to become safe and clean In progress Comprehensively rezone neighborhoods to encourage mixed uses In progress Demolish blighted structures with no redeemable market/architectural value In progress Create cross-functional teams empowered to resolve blight and/or problem areas In progress Not started Utilize Rental Inspection for repeat nuisance violations Create plan for dealing with abandoned/unfinished subdivisions In progress Execute riverfront master plan and Spooky Nook @ Champion Mill In progress ... men Complete Work with Great Miami Rowing to engage residents on riverfront Decrease vacancy rate in commercial/restaurant space in High/Main corridor and German Village Complete Complete Pursue modification of northern low level dam Not started 22 Pursue development of Hamilton Beltline Recreational trail to connect to the Great Miami River Recreational Trail In progress

### 2023 Budget in Brief

The City of Hamilton's Budget and Financial Management Policies, City Council Resolution 2012-6-25, and the Government Finance Officer's Association (GFOA) "Best Practices" are the guidelines utilized for the City's annual budget development. The State of Ohio's definition of a balanced budget requires each fund's beginning-year cash balance, plus the fund's projected annual revenues to be equal to or greater than the annual expenditure appropriation.