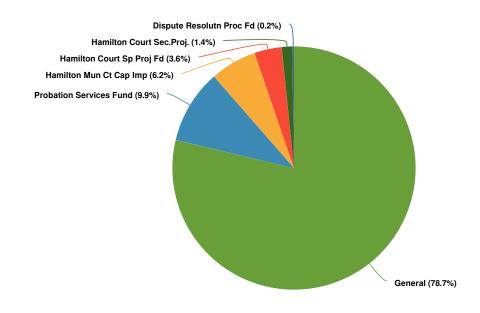

Court's budget also includes the Security Projects Fund (207), Special Projects Fund (208), Capital Improvement Fund (212), Dispute Resolution Fund (221), and the Probation Services Fund (238).

In 2023, the Court is anticipating slight increases is salary and benefits due to cost of living adjustments and increases in health insurance. Other expenditures are budgeted to increase \$275k due to the replacement of the court's computer system software with American Rescue Plan Act funds received from the State of Ohio. Remaining line items are consistent with the 2022 Adopted Budget.

## **2023 Adopted Operating Budget**

\$2,859,808 \$443,754 (18.37% vs. prior year)

#### Municipal Court Proposed and Historical Budget vs. Actual



## **Expenditures by Fund**

### 2023 Expenditures by Fund



### **Budgeted and Historical 2023 Expenditures by Fund**



| Name                                | FY2020<br>Actual | FY2021 Actual  | FY2022 Adopted<br>Budget | FY2022 Actual  | FY2023<br>Adopted<br>Budget | FY2022<br>Adopted<br>Budget vs.<br>FY2023<br>Adopted<br>Budget (%<br>Change) |
|-------------------------------------|------------------|----------------|--------------------------|----------------|-----------------------------|------------------------------------------------------------------------------|
| General                             |                  |                |                          |                |                             |                                                                              |
| Personal Services &<br>Benefits     | \$1,577,00