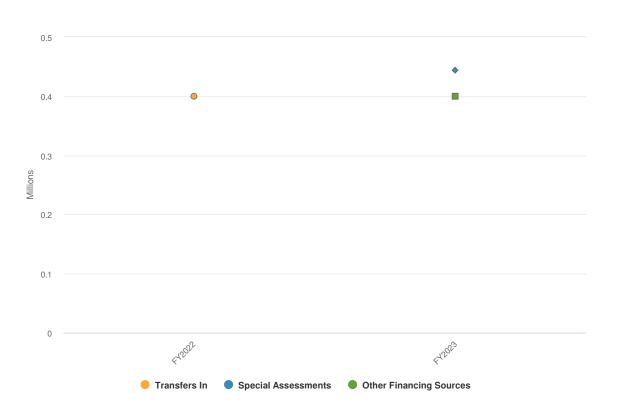

fund. Final assessments against abutting properties cannot be determined until projects are completed and final concrete quantities are measured. Final assessment notices are then mailed and revenue begins to reimburse the City for the expenses. Unpaid assessments are certified to Butler County and are collected over five years.

## **Budgetary Highlights**

The 2023 Adopted Budget anticipates revenue and expenditures of \$444,000. Budgeted revenue consists of \$400,000 proceeds from an internal note to be purchased from the Central Benefits Fund to repay the advance received in 2022.

### **Summary**

The City of Hamilton is projecting revenue and expenditures of \$444,000 in 2023.



#### **Projected 2023 Revenues by Source**



#### **Budgeted and Historical 2023 Revenues by Source**



| Name                    | FY2022 Adopted Budget | FY2022 Actual | FY2023 Adopted Budget | FY2022 Adopted Budget<br>vs. FY2023 Adopted<br>Budget (% Change) |
|-------------------------|-----------------------|---------------|-----------------------|------------------------------------------------------------------|
| Revenue Source          |                       |               |                       |                                                                  |
| Other Financing Sources | \$0.00                | \$0.00        | \$400,000.00          | N/A                                                              |
| Special Assessments     | \$0.00                | \$0.00        | \$44,000.00           | N/A                                                              |
| T