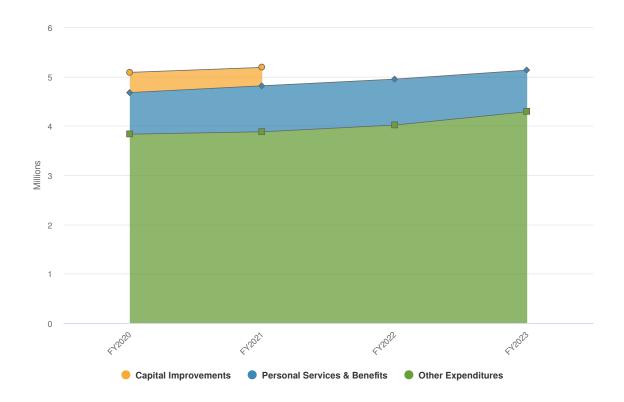

# Where the Money Goes (General Fund Only)

**General Fund Budget - \$55.45 Million** 