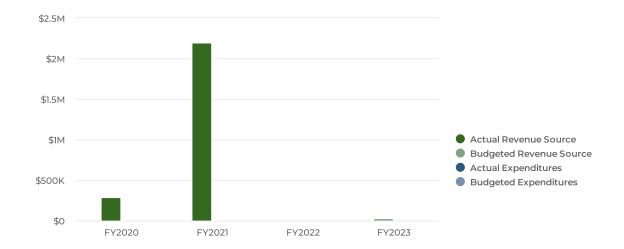

| \$1,852,626.00 | \$1,800,000.00           | 260%                                                                   |



The Economic Budget Stabilization Fund was created with City Council Resolution 2012-6-25. The resolution requires a transfer from the General Fund to the Economic Budget Stabilization Fund when General Fund reserves rise above 16% of General Fund Revenues.

## **Budgetary Highlights**

Actual fund balance at the end of 2022 was \$4,200,000. In the 2023 Adopted Budget, the City budgeted a \$38,790 transfer from the General Fund and plans to evaluate General Fund balances and projected activity which could result in additional transfers to this fund.

### **Summary**

The City of Hamilton budgeted a \$38,790 transfer from the General Fund in the 2023 Adopted Budget.



### **Budgeted and Historical 2023 Revenues by Source**



| Name                     | FY2020<br>Actual | FY2021 Actual  | FY2022 Adopted<br>Budget | FY2022<br>Actual | FY2023 Adopted<br>Budget | FY2022 Adopted<br>Budget vs. FY2023<br>Adopted Budget (%<br>Change) |
|--------------------------|------------------|----------------|--------------------------|------------------|--------------------------|---------------------------------------------------------------------|
| Revenue Source           |                  |                |                          |                  |                          |                                                                     |
| Transfers In             | \$295,415.00     | \$2,200,000.00 | \$0.00                   | \$0.00           | \$38