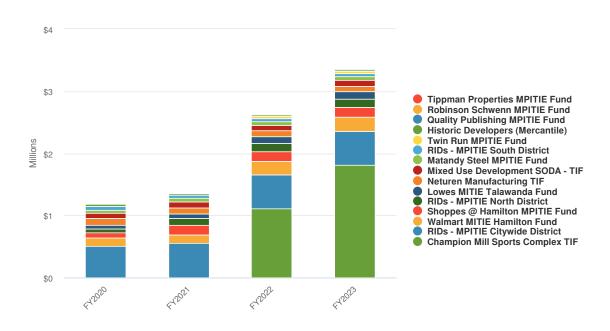

| \$0.00           | \$0.00                      | \$37,410.29      | \$38,000.00                 | N/A                                                                          |
| Total Twin Run MPITIE Fund:                | \$0.00           | \$0.00           | \$0.00                      | \$37,410.29      | \$38,000.00                 | N/A                                                                          |
| Total:                                     | \$1,520,597.77   | \$1,281,923.06   | \$1,375,000.00              | \$2,748,964.13   | \$3,303,100.00              | 140.2%                                                                       |

## **Expenditures by Fund**

#### 2023 Expenditures by Fund



#### **Budgeted and Historical 2023 Expenditures by Fund**



| Name                                      | FY2020<br>Actual | FY2021<br>Actual | FY2022<br>Adopted<br>Budget | FY2022 Actual | FY2023<br>Adopted<br>Budget | FY2022<br>Adopted<br>Budget vs.<br>FY2023<br>Adopted<br>Budget (%<br>Change) |
|-------------------------------------------|------------------|------------------|-----------------------------|---------------|-----------------------------|------------------------------------------------------------------------------|
| Lowes MITIE Talawanda Fund                |                  |                  |                             |               |                             |                                                                              |
| Other Expenditures                        | \$62,713.67      | \$74,340.34