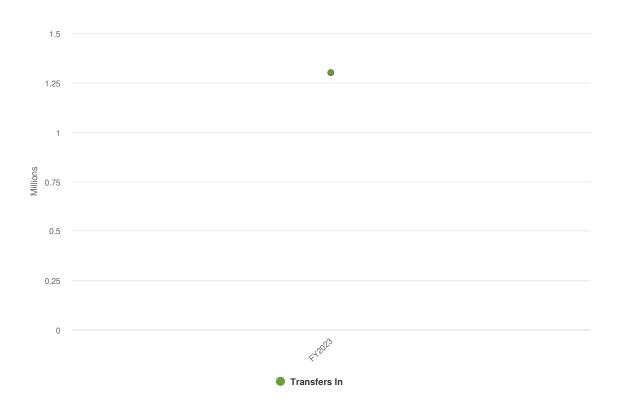

his fund. Final assessments against abutting properties cannot be determined until projects are completed and final concrete quantities are measured. Final assessment notices are then mailed and revenue begins to reimburse the City for the expenses. Unpaid assessments are certified to Butler County and are collected over five years.

## **Budgetary Highlights**

This fund is newly created for 2023, and budgeted revenue and expenditures are \$1,300,000. Budgeted revenue consists of a \$1.3 million advance from the Central Benefits Fund to fund the 2023 Concrete Repair and Resurfacing Program.

### **Summary**

The City of Hamilton is projecting revenue and expenditures of \$1,300,000 in 2023.



**Projected 2023 Revenues by Source** 



**Budgeted and Historical 2023 Revenues by Source** 



| Name                  | FY2023 Adopted Budget | FY2022 Adopted Budget vs. FY2023<br>Adopted Budget (% Change) |
|-----------------------|-----------------------|---------------------------------------------------------------|
| Revenue Source        |                       |                                                               |
| Transfers In          | \$1,300,000.00        | N/A                                                           |
| Total Revenue Source: | \$1,300,000.00        | N/A                                                           |





| Name                   | FY2023 Adopted Budget | FY2022 Adopted Budget vs. FY2023<br>Adopted Budget (% Change) |
|------------------------|-----------------------|----------------------------------------------------------