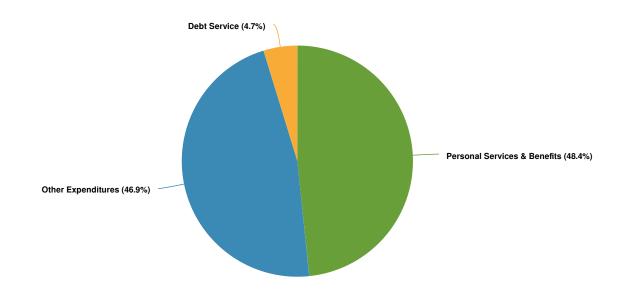

| N/A                                                                 |
| Transfers In             | \$12,667.00      | \$12,665.58      | \$12,667.00              | \$37,666.16      | \$12,667.00              | 0%                                                                  |
| Miscellaneous<br>Revenue | \$185,123.92     | \$131,284.33     | \$270,200.00             | \$176,658.49     | \$270,200.00             | 0%                                                                  |
| Total Revenue<br>Source: | \$361,427.92     | \$164,389.17     | \$300,324.00             | \$232,727.21     | \$300,324.00             | 0%                                                                  |

## **Expenditures by Expense Type**

## **Budgeted Expenditures by Expense Type**



## **Budgeted and Historical Expenditures by Expense Type**



| Name                            | FY2020<br>Actual | FY2021<br>Actual | FY2022 Adopted<br>Budget | FY2022<br>Actual | FY2023 Adopted<br>Budget | FY2022 Adopted<br>Budget vs.<br>FY2023 Adopted<br>Budget (%<br>Change) |
|---------------------------------|------------------|------------------|--------------------------|------------------|--------------------------|------------------------------------------------------------------------|
| Expense Objects                 |                  |                  |                          |                  |                          |                                                                        |
| Personal Services &<br>Benefits | \$242,042.84     | \$145,885.56     | \