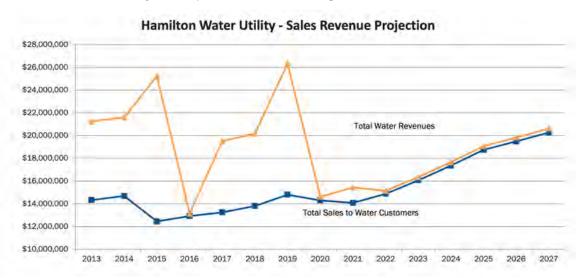

#### **Utility Operations — Water**

The Water Operating Fund budget increased 6.64%, or \$975,543, over the 2022 Adopted Budget. The total operating fund budget is \$15,670,830. The largest components of the increases are a transfer to the Water Capital Improvement Fund of \$334,542, for an increase of \$334,447 over the 2022 Adopted Budget. Inflationary pressure has increased Production Operation by \$160,087 over 2022, while wages and benefits stayed relatively flat in this area. Distribution Operations had wage and benefit increases of \$43,283, while the entire department increased \$196,112 due to rising costs. The Water Capital Fund will spend \$1,557,500, utilizing the transfer from the Water Operating Fund and carry over fund balance to fund the capital improvements.

Major items are below:

- \$300,000 South Water Treatment Plant Aerator Roof Replacement
- \$300,000 Fairway Hills Street and Water Main Replacement
- \$200,000 Well Rehabilitation
- \$200,000 Fire Hydrants
- \$160,000 Meters
- \$187,500 Equipment Replacement (dump truck / crew truck / backhoe)
- \$80,000 Millikin Street Storm and Water Main Improvements

The Water Construction Fund plans to issue debt of approximately \$9,700,000 for the following projects:

- \$7,000,000 Hamilton Enterprise Park Water Tower
- \$2,400,000 Millville and Donna Ave Water Main Replacement
- \$300,000 NW Washington Water Service Replacement