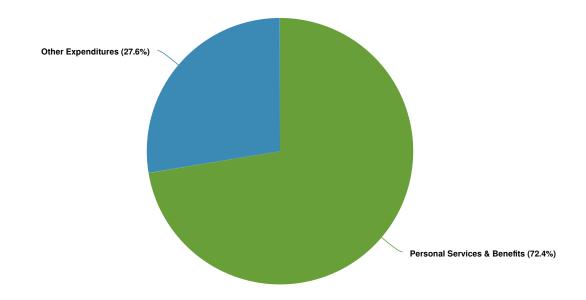

|                  |                          |                  |                          |                                                                     |
| Transfers In             | \$65,000.00      | \$45,000.00      | \$65,000.00              | \$50,000.00      | \$50,000.00              | -23.1%                                                              |
| Miscellaneous<br>Revenue | \$1,607.00       | \$24,425.87      | \$18,000.00              | \$1,005.00       | \$5,000.00               | -72.2%                                                              |
| Total Revenue<br>Source: | \$66,607.00      | \$69,425.87      | \$83,000.00              | \$51,005.00      | \$55,000.00              | -33.7%                                                              |





| Name                            | FY2020<br>Actual | FY2021<br>Actual | FY2022 Adopted<br>Budget | FY2022<br>Actual | FY2023 Adopted<br>Budget | FY2022 Adopted<br>Budget vs. FY2023<br>Adopted Budget<br>(% Change) |
|---------------------------------|------------------|------------------|--------------------------|------------------|--------------------------|---------------------------------------------------------------------|
| Expense Objects                 |                  |                  |                          |                  |                          |                                                                     |
| Personal Services &<br>Benefits | \$62,667.19      | \$49,026.60      | \$38,087.00              | \$32,489.39      | \$39,329.00