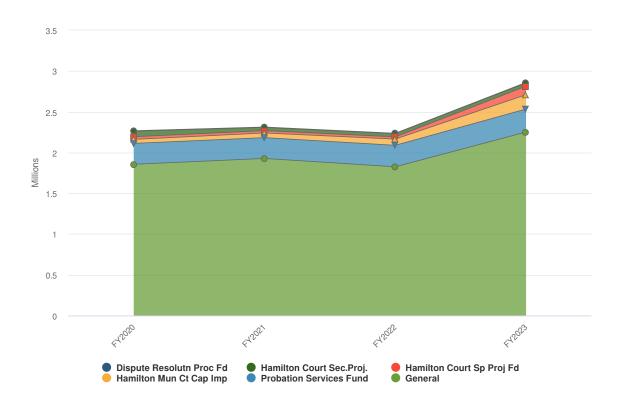

, Special Projects Fund (208), Capital Improvement Fund (212), Dispute Resolution Fund (221), and the Probation Services Fund (238).

In 2023, the Court is anticipating slight increases is salary and benefits due to cost of living adjustments and increases in health insurance. Other expenditures are budgeted to increase \$275k due to the replacement of the court's computer system software with American Rescue Plan Act funds received from the State of Ohio. Remaining line items are consistent with the 2022 Adopted Budget.

## **2023 Adopted Operating Budget**

\$2,859,808 \$443,754 (18.37% vs. prior year)

#### Municipal Court Proposed and Historical Budget vs. Actual



## **Expenditures by Fund**

### 2023 Expenditures by Fund



### **Budgeted and Historical 2023 Expenditures by Fund**



| Name                                | FY2020<br>Actual | FY2021 Actual  | FY2022 Adopted<br>Budget | FY2022 Actual  | FY2023<br>Adopted<br>Budget | FY2022<br>Adopted<br>Budget vs.<br>FY2023<br>Adopted<br>Budget (%<br>Change) |
|-------------------------------------|------------------|----------------|--------------------------|----------------|-----------------------------|------------------------------------------------------------------------------|
| General                             |                  |                |                          |                |                             |                                                                              |
| Personal Services &<br>Benefits     | \$1,577,002.31   | \$1,546,625.46 | \$1,736,030.00           | \$1,574,