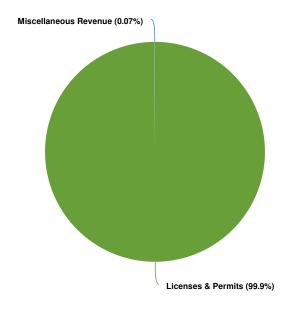

| 35.4%                                                               |



The Motor Vehicle License Tax Fund, newly created in 2020, receives its revenues from the \$5 portion of the City's municipal motor vehicle license tax of \$20 per vehicle registration from owners who reside within the city limits. These revenues are expended as a transfer into the Infrastructure Renewal Fund, where the annual street repairs are funded.

# **Budgetary Highlights**

Budgeted revenues are expensed as a transfer out to the Infrastructure Renewal Program - 2023 Fund.

#### **Summary**

The City of Hamilton is projecting revenue of \$300,200 in 2023, which represents no change from the prior year. Budgeted expenditures remain the same as 2022, or \$300,000.



#### **Projected 2023 Revenues by Source**



#### **Budgeted and Historical 2023 Revenues by Source**



| Name                     | FY2020<br>Actual | FY2021<br>Actual | FY2022 Adopted<br>Budget | FY2022<br>Actual | FY2023 Adopted<br>Budget | FY2022 Adopted<br>Budget vs. FY2023<br>Adopted Budget<br>(% Change) |
|--------------------------|------------------|------------------|--------------------------|------------------|--------------------------|---------------------------------------------------------------------|
| Revenue Source           |                  |                  |                          |                  |                          |                                                                     |
| Licenses & Permits       | \$221,416.50     | \$286,065.50     | \$300,000.00             | \$274,987.50