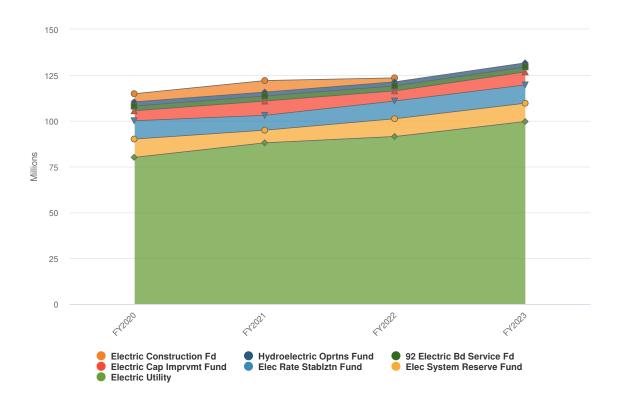

#### **Utility Operations — Electric**

The Electric Operating Fund budget, including both Meldahl and Greenup HydroElectric power plants, totals \$101,827,046. The Greenup and Meldahl administration and operating expenses are reimbursed by American Municipal Power (AMP) at 49.6% and the revenue for that reimbursement is budgeted at \$6,102,046. Transfers out for capital and debt service in the amounts of \$8,406,572 and \$2,764,150, respectively, are included in the operating budget. Also included is a transfer of \$10,000,000 to help facilitate coverage ratios. Factoring out the transfer for coverage ratios, the operating budget is fairly flat with the 2022 Adopted Budget.

The Electric Capital Improvement Fund has budgeted \$7,087,154 in improvements and has budgeted \$10,216,846 of revenue, which includes the transfer from operations of \$8,406,572 and reimbursements from AMP of \$1,798,274. The \$3,129,692 surplus in the Capital Improvement Fund will help build back the fund balance to adequate levels. The major projects included in the fund are: