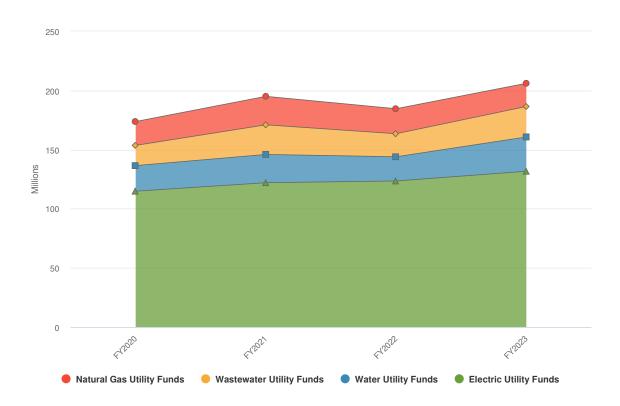

#### **Utility Operations — Gas**

The Gas Operating Fund budget has decreased \$700K from the 2022 Adopted Budget. The total 2023 Gas Operating Fund budget is just over \$18MM. The main factor why the Gas Operating Fund is down \$700K in 2023 is a reduction in capital expenses. Capital expenses are funded from transfers from the operating fund and the 2023 transfer is down \$590K. The Gas Utility plans to spend \$562,500 for 2023 capital. This includes:

#### **Utility Operations — Electric**

The Electric Operating Fund budget, including both Meldahl and Greenup HydroElectric power plants, totals \$101,827,046. The Greenup and Meldahl administration and operating expenses are reimbursed by American Municipal Power (AMP) at 49.6% and the revenue for that reimbursement is budgeted at \$6,102,046. Transfers out for capital and debt service in the amounts of \$8,406,572 and \$2,764,150, respectively, are included in the operating budget. Also included is a transfer of \$10,000,000 to help facilitate coverage ratios. Factoring out the transfer for coverage ratios, the operating budget is fairly flat with the 2022 Adopted Budget.

#### **Utility Operations — Water**

The Water Operating Fund budget increased 6.64%, or \$975,543, over the 2022 Adopted Budget. The total operating fund budget is \$15,670,830. The largest components of the increases are a transfer to the Water Capital Improvement Fund of \$334,542, for an increase of \$334,447 over the 2022 Adopted Budget. Inflationary pressure has increased Production Operation by \$160,087 over 2022, while wages and benefits stayed relatively flat in this area. Distribution Operations had wage and benefit increases of \$43,283, while the entire department increased \$196,112 due to rising costs. The Water Capital Fund will spend \$1,557,500, utilizing the transfer from the Water Operating Fund and carry over fund balance to fund the capital improvements.

#### **Utility Operations — Wastewater**

The Wastewater Operating Fund is relatively flat with a 1.8% increase over the 2022 Adopted Budget. The Wastewater Operating Fund budget is \$13,507,700. Council approved rate increases have budgeted sales to consumers up 5%, however, sales outside the city limits are cut almost in half by \$345,000.