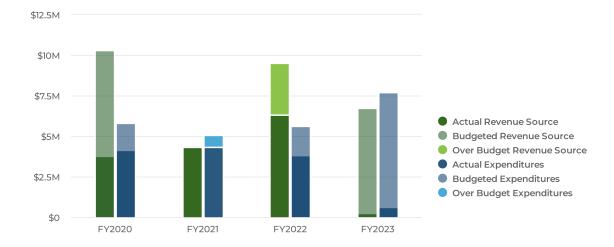

The 2023 General Fund Adopted Budget is structurally balanced, with projected expenditures equal to projected revenues. The City's General Fund unencumbered fund balance at December 31, 2022, was \$9,994,206. The City will continue to prudently manage expenditures over the course of 2023 with the ultimate goal of continuing to present a structurally balanced General Fund budget for the coming years. The City estimates that income tax revenues will increase approximately 9.84% in 2023 compared to the 2022 adopted budget. Actual 2022 General Fund income tax collections came in \$3.6 million higher than the original adopted budget.