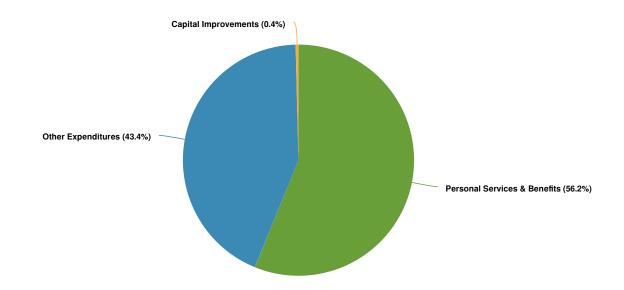

--------------------|---------------------------------------------------------------------|
| Revenue Source           |                  |                |                          |                  |                          |                                                                     |
| Charges for<br>Services  | \$8,458,695.21   | \$8,393,341.76 | \$9,157,524.00           | \$9,118,114.80   | \$10,132,479.00          | 10.6%                                                               |
| Total Revenue<br>Source: | \$8,458,695.21   | \$8,393,341.76 | \$9,157,524.00           | \$9,118,114.80   | \$10,132,479.00          | 10.6%                                                               |

# **Expenditures by Expense Type**

### **Budgeted Expenditures by Expense Type**



#### **Budgeted and Historical Expenditures by Expense Type**



| Name                            | FY2020 Actual  | FY2021 Actual  | FY2022 Adopted<br>Budget | FY2022<br>Actual | FY2023<br>Adopted<br>Budget | FY2022<br>Adopted<br>Budget vs.<br>FY2023<br>Adopted<br>Budget (%<br>Change) |
|---------------------------------|----------------|----------------|--------------------------|------------------|-----------------------------|------------------------------------------------------------------------------|
| Expense Objects                 |                |                |                          |                  |                             |                                                                              |
| Personal Services &<br>Benefits | \$4,654,688.73 | \$4,5