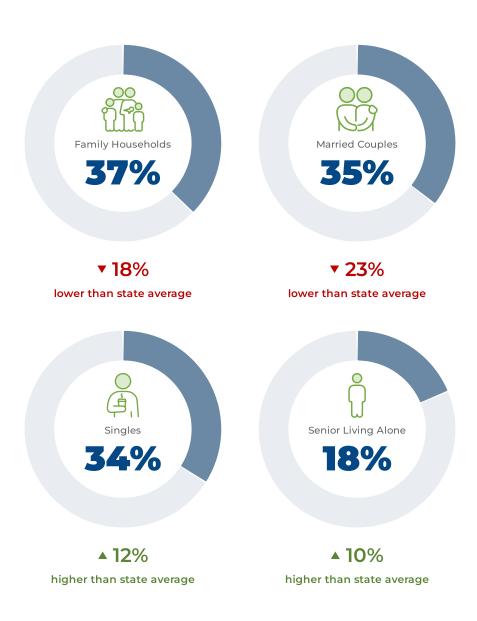

# **Household Analysis**

TOTAL HOUSEHOLDS

24,116

Municipalities must consider the dynamics of household types to plan for and provide services effectively. Household type also has a general correlation to income levels which affect the municipal tax base.