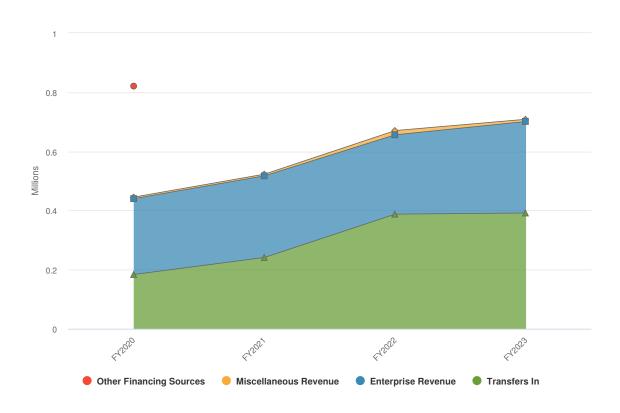

#### Have Desirable, Safe, and Vibrant Neighborhoods Identify 10 homes owned by the City of Hamilton or partners in strategic areas and market them to new passionate home owners In progress OF B Incentivize 25 market-rate infill (empty lots) single-family homes in urban & traditional neighborhoods In progress Develop a "streets strategy" team to improve Pavement Condition Index by 5% citywide In progress Allow CRA tax abatement on new construction of single-family homes In progress Enhance CLEEN partnership between HPD, Health, and neighborhoods/ Neighborhood Enhancement Program by end of 2018 Complete Develop neighborhood block challenge grant program for residential structures run by 17Strong Not started Increase engagement of neighborhoods via 17 Strong to become safe and clean In progress Comprehensively rezone neighborhoods to encourage mixed uses In progress Demolish blighted structures with no redeemable market/architectural value In progress Create cross-functional teams empowered to resolve blight and/or problem areas In progress Not started Utilize Rental Inspection for repeat nuisance violations Create plan for dealing with abandoned/unfinished subdivisions In progress Execute riverfront master plan and Spooky Nook @ Champion Mill In progress ... men Complete Work with Great Miami Rowing to engage residents on riverfront Decrease vacancy rate in commercial/restaurant space in High/Main corridor and German Village Complete Complete Pursue modification of northern low level dam Not started 22 Pursue development of Hamilton Beltline Recreational trail to connect to the Great Miami River Recreational Trail In progress

### 2023 Budget in Brief

The City of Hamilton's Budget and Financial Management Policies, City Council Resolution 2012-6-25, and the Government Finance Officer's Association (GFOA) "Best Practices" are the guidelines utilized for the City's annual budget development. The State of Ohio's definition of a balanced budget requires each fund's beginning-year cash balance, plus the fund's projected annual revenues to be equal to or greater than the annual expenditure appropriation.

The City's 2023 Proposed All Funds Budget totals \$359,879,728. There were no changes by City Council to the proposed budget during the budget process, the proposed budget was adopted. The 2023 Proposed All Funds Budget is 17.42% higher than the 2022 Adopted Budget of \$306,498,077. Significant increases in the 2023 Proposed Budget are described below.