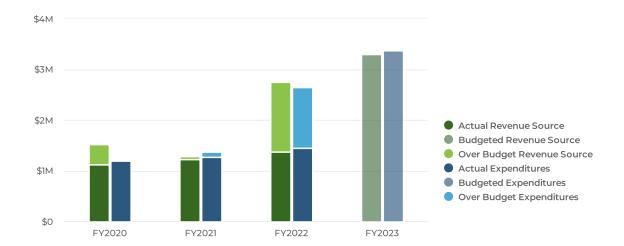

The 2023 General Fund Adopted Budget is structurally balanced, with projected expenditures equal to projected revenues. The City's General Fund unencumbered fund balance at December 31, 2022, was \$9,994,206. The City will continue to prudently manage expenditures over the course of 2023 with the ultimate goal of continuing to present a structurally balanced General Fund budget for the coming years. The City estimates that income tax revenues will increase approximately 9.84% in 2023 compared to the 2022 adopted budget. Actual 2022 General Fund income tax collections came in \$3.6 million higher than the original adopted budget.