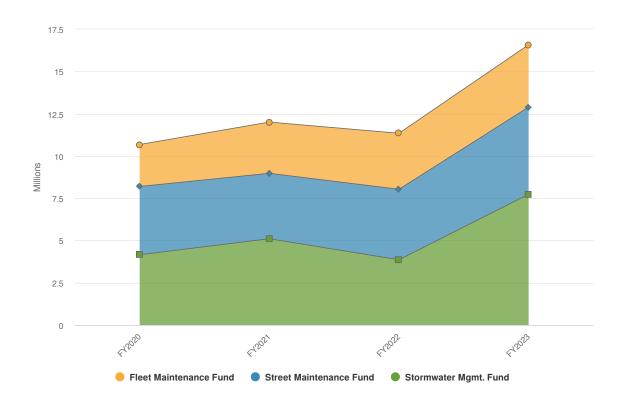

lic Works will see slight increases in personnel expenditures due to contractual salary increases. Budgeted capital improvements decreased by \$1.47 million due to significant amount of Stormwater system improvements budgeted in 2022. The City issued bond anticipation notes in 2022 in the Stormwater Management Fund totaling \$3,700,000 to finance these improvements. The 2023 Adopted Budget includes the repayment of these bond anticipation notes resulting in the overall department budget increasing \$3.2 million, or 50.91%.

### **2023 Adopted Operating Budget**

\$16,588,035 \$3,091,704 (22.91% vs. prior year)

**Public Works Proposed and Historical Budget vs. Actual** 



### **Expenditures by Fund**

2023 Expenditures by Fund



### **Budgeted and Historical 2023 Expenditures by Fund**



| Name                              | FY2020 Actual  | FY2021 Actual  | FY2022 Adopted<br>Budget | FY2022 Actual  | FY2023<br>Adopted<br>Budget | FY2022<br>Adopted<br>Budget vs.<br>FY2023<br>Adopted<br>Budget (%<br>Change) |
|-----------------------------------|----------------|----------------|--------------------------|----------------|-----------------------------|------------------------------------------------------------------------------|
| Stormwater Mgmt. Fund             |                |                |                          |                |                             |                                                                              |
| Personal Services &<br>Benefits   | \$813,805.93   | \$850,905.42   | \$930,536.00             | \$916,633.32   | \$1,008