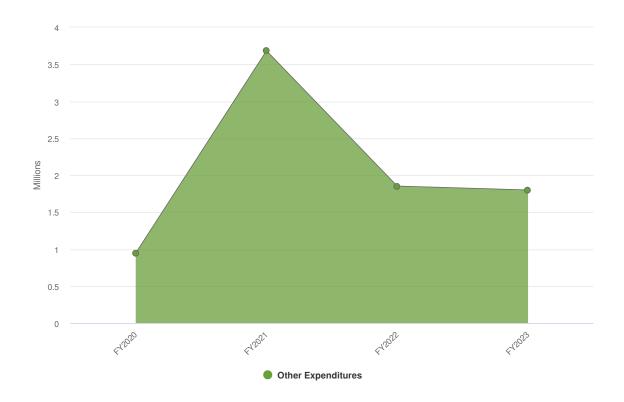

|
| Transfers In               | \$0.00           | \$500,000.00   | \$1,366,573.00           | \$1,395,836.00   | \$400,000.00             | -70.7%                                                                 |
| Miscellaneous<br>Revenue   | \$1,710,710.53   | \$2,960,354.25 | \$0.00                   | \$210,433.27     | \$0.00                   | 0%                                                                     |
| Total Revenue<br>Source:   | \$1,935,930.70   | \$3,680,296.55 | \$1,586,512.00           | \$1,826,207.57   | \$914,892.00             | -42.3%                                                                 |

## **Expenditures by Expense Type**

**Budgeted Expenditures by Expense Type** 



### **Budgeted and Historical Expenditures by Expense Type**



| Name                   | FY2020<br>Actual | FY2021 Actual  | FY2022 Adopted<br>Budget | FY2022 Actual  | FY2023 Adopted<br>Budget | FY2022 Adopted<br>Budget vs.<br>FY2023 Adopted<br>Budget (%<br>Change) |
|------------------------|------------------|----------------|--------------------------|----------------|--------------------------|------------------------------------------------------------------------|
| Expense Objects        |                  |                |                          |                |                          |                                                                        |
| Other<br>Expenditures  | \$946,620.08     | \$3,683,573.37 | \$500,000.00             | \$1,852,626.00 | \$1,800,000.00           | 260%