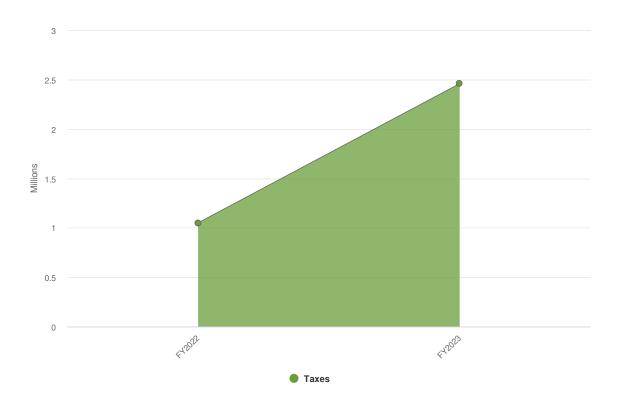

The 2023 General Fund Adopted Budget is structurally balanced, with projected expenditures equal to projected revenues. The City's General Fund unencumbered fund balance at December 31, 2022, was \$9,994,206. The City will continue to prudently manage expenditures over the course of 2023 with the ultimate goal of continuing to present a structurally balanced General Fund budget for the coming years. The City estimates that income tax revenues will increase approximately 9.84% in 2023 compared to the 2022 adopted budget. Actual 2022 General Fund income tax collections came in \$3.6 million higher than the original adopted budget.