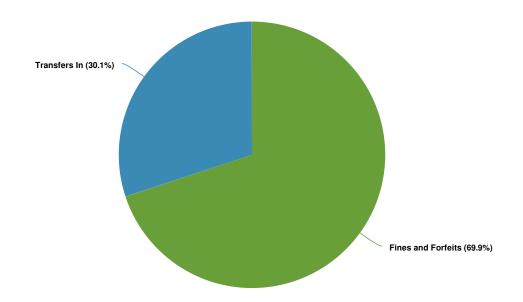

#### Golf Fund — \$268,320

The Golf Course Fund accounts for all revenues and expenditures for the Twin Run and Potter's Park municipal golf courses. In 2020, the City transferred operations of the City's golf courses to the Hamilton Parks Conservancy. The City provides management services to the golf courses (one City employee) and also pays debt service on golf outstanding debt. The major revenue source budgeted for 2023 is the reimbursement from the Parks Conservancy for the one full-time City employee. Salary and benefits budgeted for 2023 total \$129,773 and budgeted debt service is \$12,667.