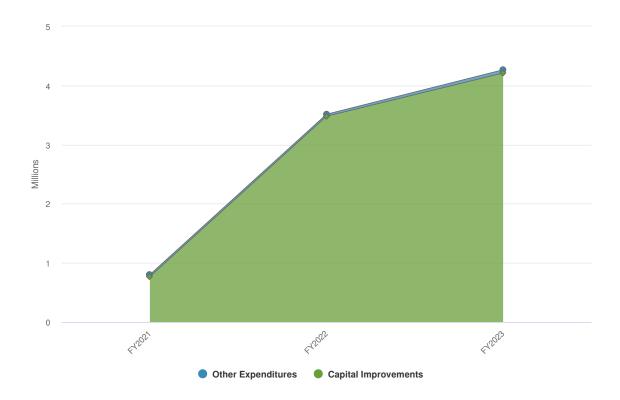

### **Infrastructure 2023**

The City is planning many infrastructure initiatives, including investing \$33.46MM in capital improvements in 2023, that will continue to enhance the quality of life in our community.