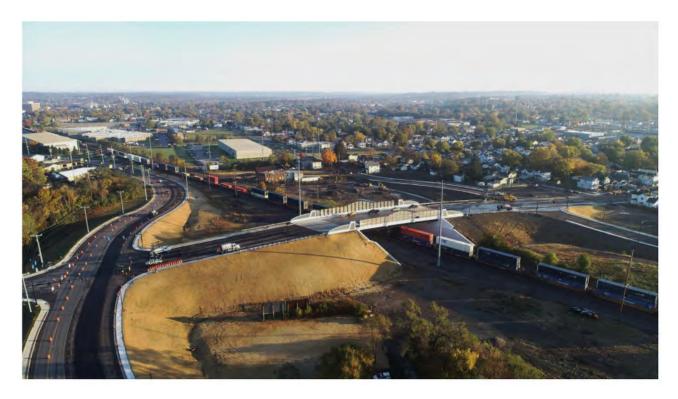

Over the past few years, the City of Hamilton has taken a number of steps both large and small toward achieving our strategic goals. The Meldahl Hydroelectric Facility was completed in Spring 2016 and will be able to provide energy to over 45,000 Hamilton households for more than 100 years. The Jim Blount Overpass, a project that various stakeholders have attempted to start for over 100 years, was completed in December 2018. This project replaced the old South Hamilton railroad crossing with an overpass, improving safety and access to University Commerce Park, Miami University Hamilton, and Vora Technology Park.