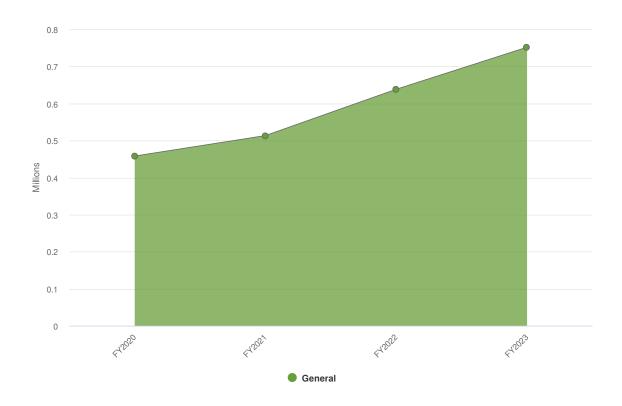

The 2023 General Fund Adopted Budget is structurally balanced, with projected expenditures equal to projected revenues. The City's General Fund unencumbered fund balance at December 31, 2022, was \$9,994,206. The City will continue to prudently manage expenditures over the course of 2023 with the ultimate goal of continuing to present a structurally balanced General Fund budget for the coming years. The City estimates that income tax revenues will increase approximately 9.84% in 2023 compared to the 2022 adopted budget. Actual 2022 General Fund income tax collections came in \$3.6 million higher than the original adopted budget.