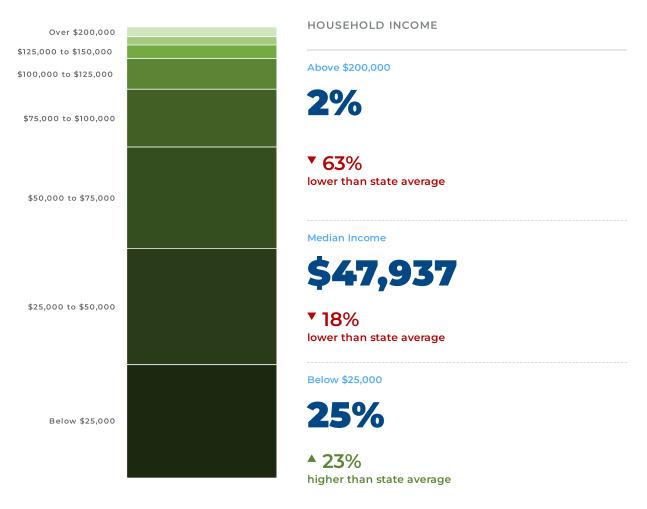

# **Economic Analysis**

Household income is a key data point in evaluating a community's wealth and spending power. Pay levels and earnings typically vary by geographic regions and should be looked at in context of the overall cost of living.