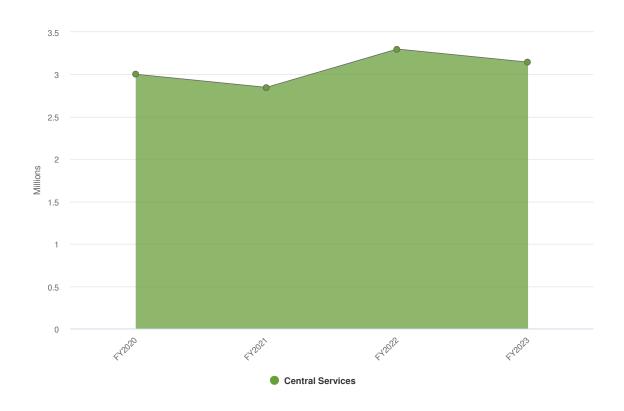

Verizon AVL system into Faster for better monitoring and preventative measures to better manage our fleet of vehicles.

### **Budgetary Highlights**

The Information Technology Services 2023 adopted budget included increases in Consultant Services and Software Maintenance leading to an overall increase of \$195k, or 6.60%. The department continues to improve the usability and satisfaction of users of the City's enterprise applications and hardware and increase cybersecurity measures to protect against future attacks.

### **2023 Adopted Operating Budget**

\$3,145,683 \$194,763 (6.60% vs. prior year)

Information Technology Services Proposed and Historical Budget vs. Actual



# **Expenditures by Fund**

2023 Expenditures by Fund



**Budgeted and Historical 2023 Expenditures by Fund** 



| Name                            | FY2020 Actual  | FY2021 Actual  | FY2022 Adopted<br>Budget | FY2022 Actual  | FY2023<br>Adopted<br>Budget | FY2022<br>Adopted<br>Budget vs.<br>FY2023<br>Adopted<br>Budget (%<br>Change) |
|---------------------------------|----------------|----------------|--------------------------|----------------|-----------------------------|------------------------------------------------------------------------------|
| Central Services                |                |                |                          |                |                             |                                                                              |
| Personal Services &<br>Benefits | \$1,204,185.61 | \$1,068,060.28 | \$1,245,735.00           | \$1,089,281.96 | \$1,259,498.00