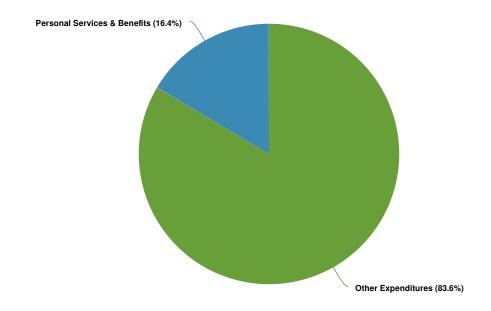

# Where the Money Goes (General Fund Only)

**General Fund Budget - \$55.45 Million** 