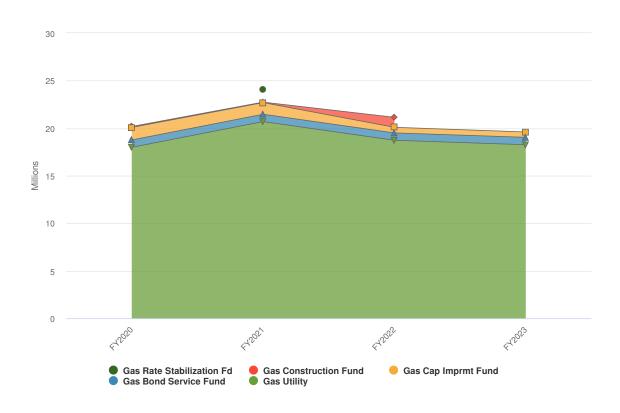

#### **Utility Operations — Gas**

The Gas Operating Fund budget has decreased \$700K from the 2022 Adopted Budget. The total 2023 Gas Operating Fund budget is just over \$18MM. The main factor why the Gas Operating Fund is down \$700K in 2023 is a reduction in capital expenses. Capital expenses are funded from transfers from the operating fund and the 2023 transfer is down \$590K. The Gas Utility plans to spend \$562,500 for 2023 capital. This includes: