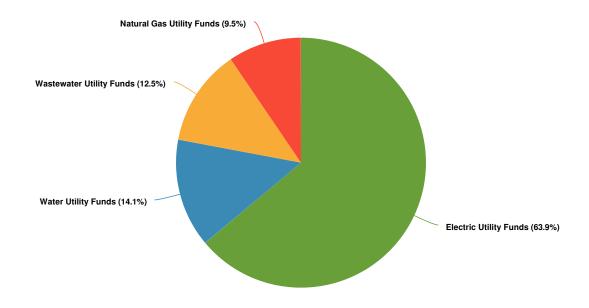

#### **Utility Operations — Gas**

The Gas Operating Fund budget has decreased \$700K from the 2022 Adopted Budget. The total 2023 Gas Operating Fund budget is just over \$18MM. The main factor why the Gas Operating Fund is down \$700K in 2023 is a reduction in capital expenses. Capital expenses are funded from transfers from the operating fund and the 2023 transfer is down \$590K. The Gas Utility plans to spend \$562,500 for 2023 capital. This includes:

#### **Utility Operations — Electric**

The Electric Operating Fund budget, including both Meldahl and Greenup HydroElectric power plants, totals \$101,827,046. The Greenup and Meldahl administration and operating expenses are reimbursed by American Municipal Power (AMP) at 49.6% and the revenue for that reimbursement is budgeted at \$6,102,046. Transfers out for capital and debt service in the amounts of \$8,406,572 and \$2,764,150, respectively, are included in the operating budget. Also included is a transfer of \$10,000,000 to help facilitate coverage ratios. Factoring out the transfer for coverage ratios, the operating budget is fairly flat with the 2022 Adopted Budget.

#### **Utility Operations — Water**

The Water Operating Fund budget increased 6.64%, or \$975,543, over the 2022 Adopted Budget. The total operating fund budget is \$15,670,830. The largest components of the increases are a transfer to the Water Capital Improvement Fund of \$334,542, for an increase of \$334,447 over the 2022 Adopted Budget. Inflationary pressure has increased Production Operation by \$160,087 over 2022, while wages and benefits stayed relatively flat in this area. Distribution Operations had wage and benefit increases of \$43,283, while the entire department increased \$196,112 due to rising costs. The Water Capital Fund will spend \$1,557,500, utilizing the transfer from the Water Operating Fund and carry over fund balance to fund the capital improvements.

#### **Utility Operations — Wastewater**

The Wastewater Operating Fund is relatively flat with a 1.8% increase over the 2022 Adopted Budget. The Wastewater Operating Fund budget is \$13,507,700. Council approved rate increases have budgeted sales to consumers up 5%, however, sales outside the city limits are cut almost in half by \$345,000.