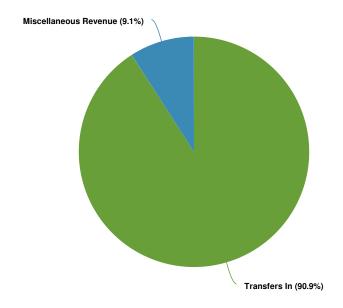

#### Refuse Fund — \$5.13 million

The Refuse Fund obtains its revenue from monthly fees collected from City homeowners and businesses for refuse and recycling services. The major portions of these services are contracted by the City to a third party (Rumpke), and approximately 72% of the fees collected are used to pay for this contract. The remaining 28% is used to fund internal refuse collection operations including the Quick Strike Team (QST). A new contract was negotiated with Rumpke in 2019 and no increases are proposed for 2023. However, the City increased refuse collection fees effective in 2021 for services performed by the City's QST. These services include performing downtown trash collections, along with various other duties and will be funded by the Refuse Fund.