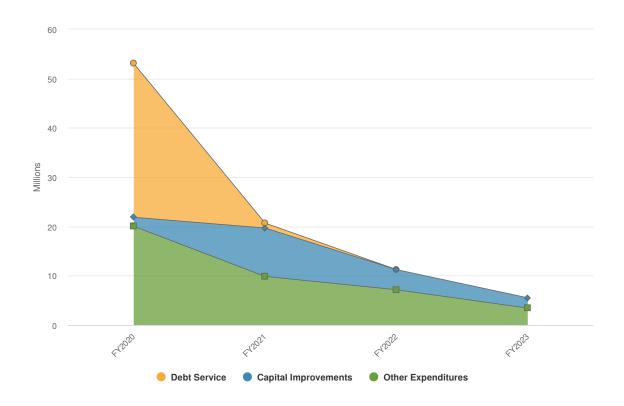

#### Refuse Fund — \$5.13 million

The Refuse Fund obtains its revenue from monthly fees collected from City homeowners and businesses for refuse and recycling services. The major portions of these services are contracted by the City to a third party (Rumpke), and approximately 72% of the fees collected are used to pay for this contract. The remaining 28% is used to fund internal refuse collection operations including the Quick Strike Team (QST). A new contract was negotiated with Rumpke in 2019 and no increases are proposed for 2023. However, the City increased refuse collection fees effective in 2021 for services performed by the City's QST. These services include performing downtown trash collections, along with various other duties and will be funded by the Refuse Fund.