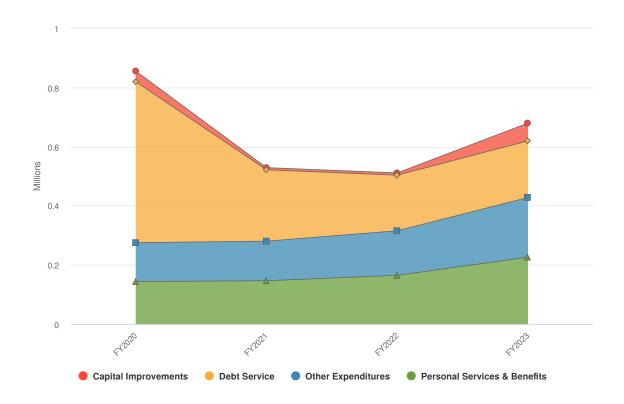

#### Have Desirable, Safe, and Vibrant Neighborhoods Identify 10 homes owned by the City of Hamilton or partners in strategic areas and market them to new passionate home owners In progress OF B Incentivize 25 market-rate infill (empty lots) single-family homes in urban & traditional neighborhoods In progress Develop a "streets strategy" team to improve Pavement Condition Index by 5% citywide In progress Allow CRA tax abatement on new construction of single-family homes In progress Enhance CLEEN partnership between HPD, Health, and neighborhoods/ Neighborhood Enhancement Program by end of 2018 Complete Develop neighborhood block challenge grant program for residential structures run by 17Strong Not started Increase engagement of neighborhoods via 17 Strong to become safe and clean In progress Comprehensively rezone neighborhoods to encourage mixed uses In progress Demolish blighted structures with no redeemable market/architectural value In progress Create cross-functional teams empowered to resolve blight and/or problem areas In progress Not started Utilize Rental Inspection for repeat nuisance violations Create plan for dealing with abandoned/unfinished subdivisions In progress Execute riverfront master plan and Spooky Nook @ Champion Mill In progress ... men Complete Work with Great Miami Rowing to engage residents on riverfront Decrease vacancy rate in commercial/restaurant space in High/Main corridor and German Village Complete Complete Pursue modification of northern low level dam Not started 22 Pursue development of Hamilton Beltline Recreational trail to connect to the Great Miami River Recreational Trail In progress

### 2023 Budget in Brief

The City of Hamilton's Budget and Financial Management Policies, City Council Resolution 2012-6-25, and the Government Finance Officer's Association (GFOA) "Best Practices" are the guidelines utilized for the City's annual budget development. The State of Ohio's definition of a balanced budget requires each fund's beginning-year cash balance, plus the fund's projected annual revenues to be equal to or greater than the annual expenditure appropriation.

The City's 2023 Proposed All Funds Budget totals \$359,879,728. There were no changes by City Council to the proposed budget during the budget process, the proposed budget was adopted. The 2023 Proposed All Funds Budget is 17.42% higher than the 2022 Adopted Budget of \$306,498,077. Significant increases in the 2023 Proposed Budget are described below.