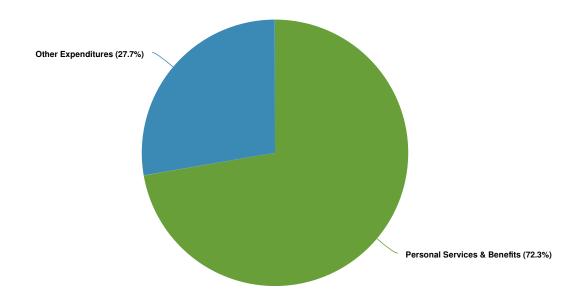

# Where the Money Goes (All Funds)

All Funds Budget - \$359.88 Million

# Where the Money Goes (General Fund Only)

**General Fund Budget - \$55.45 Million** 