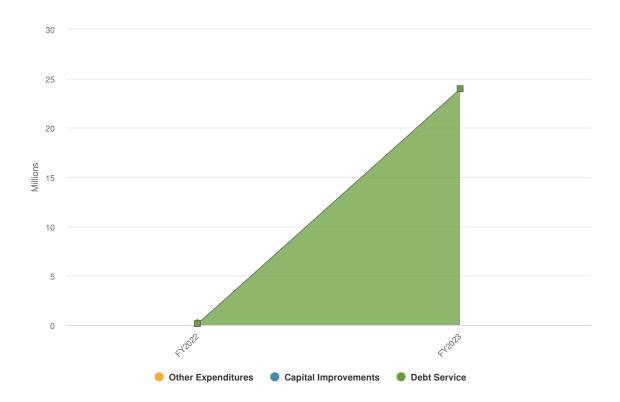

#### Debt

Details the City's long-term debt obligations, including bond ratings, debt to maturity schedules, and purpose of obligations.

#### **Capital Improvements**

This section describes the City's capital plan and provides an analysis of the Hamilton Capital Improvement & Debt Service Fund, which funds a significant portion of non-enterprise fund capital.