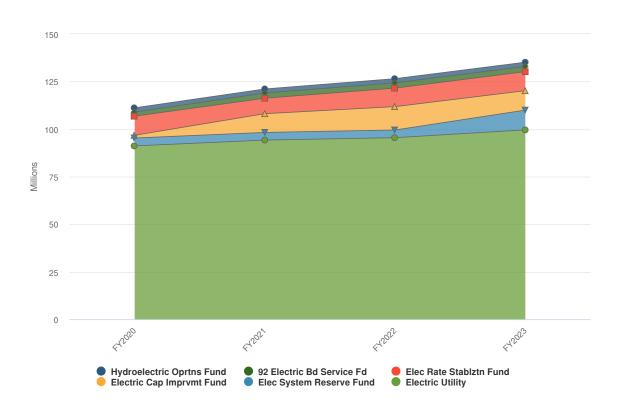

#### **Utility Operations — Electric**

The Electric Operating Fund budget, including both Meldahl and Greenup HydroElectric power plants, totals \$101,827,046. The Greenup and Meldahl administration and operating expenses are reimbursed by American Municipal Power (AMP) at 49.6% and the revenue for that reimbursement is budgeted at \$6,102,046. Transfers out for capital and debt service in the amounts of \$8,406,572 and \$2,764,150, respectively, are included in the operating budget. Also included is a transfer of \$10,000,000 to help facilitate coverage ratios. Factoring out the transfer for coverage ratios, the operating budget is fairly flat with the 2022 Adopted Budget.

The Electric Capital Improvement Fund has budgeted \$7,087,154 in improvements and has budgeted \$10,216,846 of revenue, which includes the transfer from operations of \$8,406,572 and reimbursements from AMP of \$1,798,274. The \$3,129,692 surplus in the Capital Improvement Fund will help build back the fund balance to adequate levels. The major projects included in the fund are: