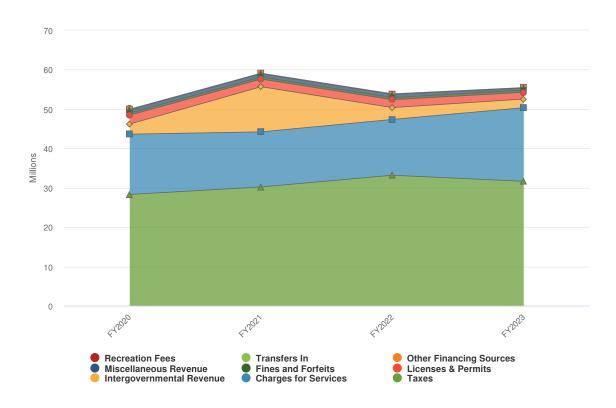

# Where the Money Comes From (All Funds)

All Funds Budget - \$355.31 Million

The 2023 General Fund Adopted Budget is structurally balanced, with projected expenditures equal to projected revenues. The City's General Fund unencumbered fund balance at December 31, 2022, was \$9,994,206. The City will continue to prudently manage expenditures over the course of 2023 with the ultimate goal of continuing to present a structurally balanced General Fund budget for the coming years. The City estimates that income tax revenues will increase approximately 9.84% in 2023 compared to the 2022 adopted budget. Actual 2022 General Fund income tax collections came in \$3.6 million higher than the original adopted budget.