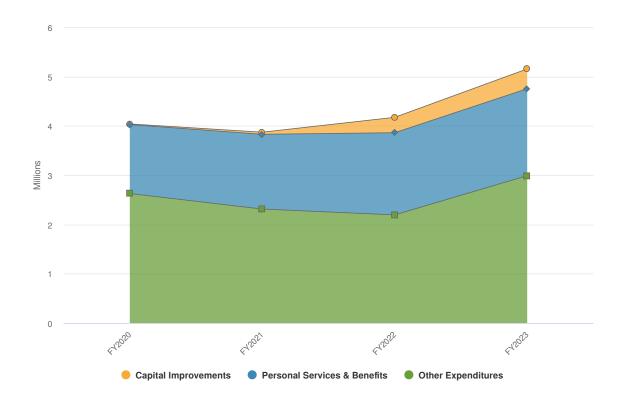

# **Expenditures**

The following are the expenditure policies of the City of Hamilton:

- Estimate annual expenditures by a thorough, objective, and analytical process.
- Budget General Fund expenditures at a level not exceeding General Fund revenues for a given calendar year.
- Project expenditures based upon outcomes that fit into the City's strategic plan framework.
- Account for various pay types and benefits in separate budget accounts to provide a richer database by which future budgeting decisions and analysis can occur and so personnel cost information can be easily obtained for use inside and outside the organization.
- Annually analyze contracted professional services to determine the level of need for ongoing services, as well as whether the intended outcome of the contract can be attained in a cost-effective manner.
- Annual contract professional services budgets will be the sum of estimated contract amounts.
- Contract professional services will be budgeted based on needs of the City in fulfilling its mission in the most efficient manner, and not because of personal preferences, relationships, or past practices.
- Develop budget for consumable supplies and materials, whenever possible, based on projected services to customers and production estimates rather than by using a simple incremental approach.
- Procure and purchase within the parameters of state laws, ethics, and prudent financial practices.
- Recommend to City Council mid-year any corrective action if expenditures are in danger of exceeding revised revenue estimates to remedy the imbalance. Such corrective actions may include, but are not limited to, the following:
  - Staff reductions
  - Staff furloughs
  - A general freeze on purchasing
  - Blanket budget reductions
  - Tightened budget control measures
  - The use of unappropriated fund balances
  - Request of Council to allow the use of certain reserves