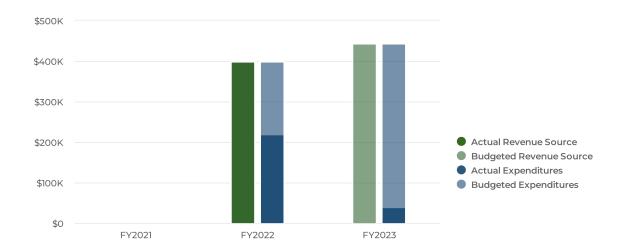

tractors. The Special Assessments Fund is budgeted to pay contractors until the assessments reimburse this fund. Final assessments against abutting properties cannot be determined until projects are completed and final concrete quantities are measured. Final assessment notices are then mailed and revenue begins to reimburse the City for the expenses. Unpaid assessments are certified to Butler County and are collected over five years.

## **Budgetary Highlights**

The 2023 Adopted Budget anticipates revenue and expenditures of \$444,000. Budgeted revenue consists of \$400,000 proceeds from an internal note to be purchased from the Central Benefits Fund to repay the advance received in 2022.

### **Summary**

The City of Hamilton is projecting revenue and expenditures of \$444,000 in 2023.



#### **Projected 2023 Revenues by Source**



#### **Budgeted and Historical 2023 Revenues by Source**



| Name                    | FY2022 Adopted Budget | FY2022 Actual | FY2023 Adopted Budget | FY2022 Adopted Budget<br>vs. FY2023 Adopted<br>Budget (% Change) |
|-------------------------|-----------------------|---------------|-----------------------|------------------------------------------------------------------|
| Revenue Source          |                       |               |                       |                                                                  |
| Other Financing Sources | \$0.00                | \$0.00        | \$400,000.00          | N/A                                                              |
| Special Assessments     | \$0.00                | \$0.