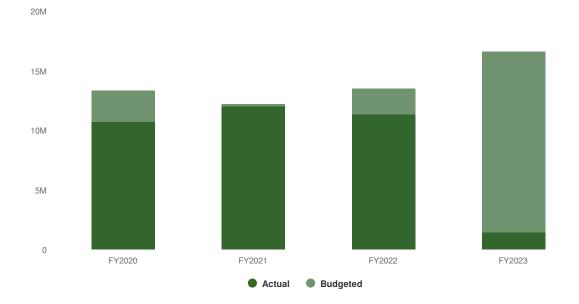

pole barn, street & sewer pole barn, CNG pole barn, annex building)

### **Budgetary Highlights**

The Department of Public Works will see slight increases in personnel expenditures due to contractual salary increases. Budgeted capital improvements decreased by \$1.47 million due to significant amount of Stormwater system improvements budgeted in 2022. The City issued bond anticipation notes in 2022 in the Stormwater Management Fund totaling \$3,700,000 to finance these improvements. The 2023 Adopted Budget includes the repayment of these bond anticipation notes resulting in the overall department budget increasing \$3.2 million, or 50.91%.

### **2023 Adopted Operating Budget**

\$16,588,035 \$3,091,704 (22.91% vs. prior year)

**Public Works Proposed and Historical Budget vs. Actual** 



### **Expenditures by Fund**

2023 Expenditures by Fund



### **Budgeted and Historical 2023 Expenditures by Fund**



| Name                              | FY2020 Actual  | FY2021 Actual  | FY2022 Adopted<br>Budget | FY2022 Actual  | FY2023<br>Adopted<br>Budget | FY2022<br>Adopted<br>Budget vs.<br>FY2023<br>Adopted<br>Budget (%<br>Change) |
|-----------------------------------|----------------|----------------|--------------------------|----------------|-----------------------------|------------------------------------------------------------------------------|
| Stormwater Mgmt. Fund             |                |                |                          |                |                             |                                                                              |
| P