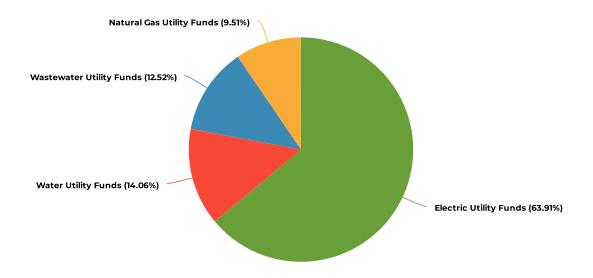

#### **Utility Operations — Gas**

The Gas Operating Fund budget has decreased \$700K from the 2022 Adopted Budget. The total 2023 Gas Operating Fund budget is just over \$18MM. The main factor why the Gas Operating Fund is down \$700K in 2023 is a reduction in capital expenses. Capital expenses are funded from transfers from the operating fund and the 2023 transfer is down \$590K. The Gas Utility plans to spend \$562,500 for 2023 capital. This includes:

#### **Utility Operations — Electric**

The Electric Operating Fund budget, including both Meldahl and Greenup HydroElectric power plants, totals \$101,827,046. The Greenup and Meldahl administration and operating expenses are reimbursed by American Municipal Power (AMP) at 49.6% and the revenue for that reimbursement is budgeted at \$6,102,046. Transfers out for capital and debt service in the amounts of \$8,406,572 and \$2,764,150, respectively, are included in the operating budget. Also included is a transfer of \$10,000,000 to help facilitate coverage ratios. Factoring out the transfer for coverage ratios, the operating budget is fairly flat with the 2022 Adopted Budget.

#### **Utility Operations — Water**

The Water Operating Fund budget increased 6.64%, or \$975,543, over the 2022 Adopted Budget. The total operating fund budget is \$15,670,830. The largest components of the increases are a transfer to the Water Capital Improvement Fund of \$334,542, for an increase of \$334,447 over the 2022 Adopted Budget. Inflationary pressure has increased Production Operation by \$160,087 over 2022, while wages and benefits stayed relatively flat in this area. Distribution Operations had wage and benefit increases of \$43,283, while the entire department increased \$196,112 due to rising costs. The Water Capital Fund will spend \$1,557,500, utilizing the transfer from the Water Operating Fund and carry over fund balance to fund the capital improvements.

#### **Utility Operations — Wastewater**

The Wastewater Operating Fund is relatively flat with a 1.8% increase over the 2022 Adopted Budget. The Wastewater Operating Fund budget is \$13,507,700. Council approved rate increases have budgeted sales to consumers up 5%, however, sales outside the city limits are cut almost in half by \$345,000.