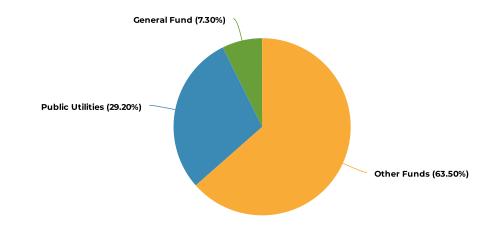

|
| Capital<br>Improvements         | \$0.00         | \$0.00         | \$0.00                   | \$88,174.81    | \$0.00                      | 0%                                                                           |
| Total Central Services:         | \$947,528.45   | \$1,262,778.52 | \$1,309,692.00           | \$1,512,997.63 | \$1,996,545.00              | 52.4%                                                                        |
| Total:                          | \$6,630,946.17 | \$6,769,353.98 | \$6,808,797.00           | \$6,706,948.38 | \$7,450,134.00              | 9.4%                                                                         |

# **2023 Estimated Funding Sources**

#### **Resident Services**



# **Budgeted FTE's**

| Operating Total | 2020<br>Actual | 2021<br>Actual | 2022<br>Adopted | 2022<br>Actual | 2023<br>Adopted | Change from 2022<br>Adopted | % Change |
|-----------------|----------------|----------------|-----------------|----------------|-----------------|-----------------------------|----------|
| Budgeted FTE's  | 23.60          | 41.80          | 43.80           | 43.80          | 46.80           | 3.00                        | 6.85%    |

# **Resident Services Key Performance Indicators**

|                                                                                           | Benchmark | <u>Actual</u><br><u>2021</u> | <u>Actual</u><br><u>2022</u> | <u>Target</u><br><u>2023</u> |
|-------------------------------------------------------------------------------