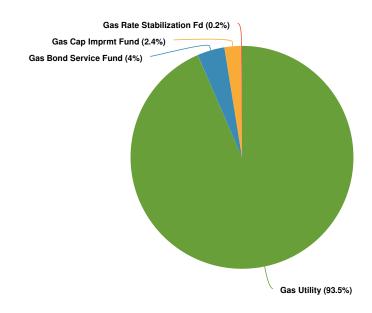

#### **Utility Operations — Gas**

The Gas Operating Fund budget has decreased \$700K from the 2022 Adopted Budget. The total 2023 Gas Operating Fund budget is just over \$18MM. The main factor why the Gas Operating Fund is down \$700K in 2023 is a reduction in capital expenses. Capital expenses are funded from transfers from the operating fund and the 2023 transfer is down \$590K. The Gas Utility plans to spend \$562,500 for 2023 capital. This includes:

- \$375,000 Regulators and Meters
- \$187,500 Equipment Replacement (dump truck / crew truck / backhoe)