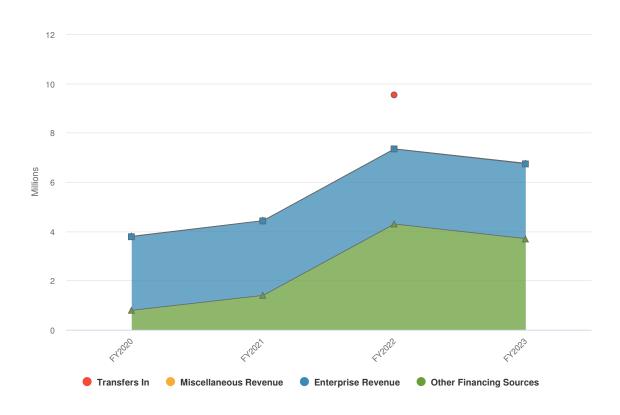

er condition assessment \$100,000
- Hammond Boulevard at Dayspring Drive improvements \$500,000
- Tylersville Road improvements \$252,600
- W Fairway water and resurfacing \$350,000
- Miscellaneous equipment replacement \$75,000

See the Capital Budget section to learn more about the City's capital projects planned in 2023.

#### **Summary**

The City of Hamilton is projecting revenue of \$6,760,946 in 2023, which represents a 6.88% increase over the prior year. The 2023 Adopted Budget includes \$3.7 million in debt proceeds for the refinancing of bond anticipation notes issued in 2022. Budgeted expenditures are projected to increase by 36.94%, or \$2,088,358, to \$7,742,094 in 2023.



#### **Projected 2023 Revenues by Source**



#### **Budgeted and Historical 2023 Revenues by Source**



| Name                       | FY2020<br>Actual | FY2021 Actual  | FY2022 Adopted<br>Budget | FY2022 Actual  | FY2023 Adopted<br>Budget | FY2022 Adopted<br>Budget vs.<br>FY2023 Adopted<br>Budget (%<br>Change) |
|----------------------------|------------------|----------------|--------------------------|----------------|--------------------------|------------------------------------------------------------------------|
| Revenue Source             |                  |                |                          |                |                          |                                                                        |
| Other Financing<br>Sources | \$791,340.84     | \$1,396,017.75 | \$3,275,000.00           | \$4,294,022.28 | \$3,700,000.00           | 13%