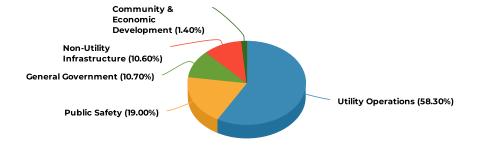

# Where the Money Goes (General Fund Only)

**General Fund Budget - \$55.45 Million** 