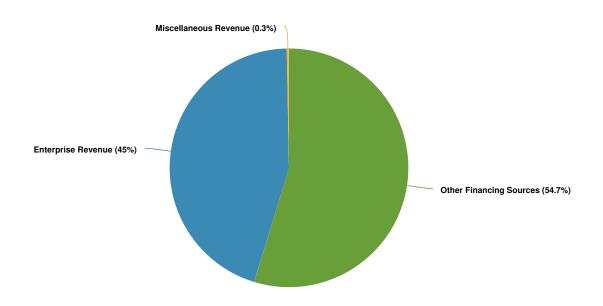

Street at Beckett Plan Design \$200,000
- Critical storm sewer condition assessment \$100,000
- Hammond Boulevard at Dayspring Drive improvements \$500,000
- Tylersville Road improvements \$252,600
- W Fairway water and resurfacing \$350,000
- Miscellaneous equipment replacement \$75,000

See the Capital Budget section to learn more about the City's capital projects planned in 2023.

#### **Summary**

The City of Hamilton is projecting revenue of \$6,760,946 in 2023, which represents a 6.88% increase over the prior year. The 2023 Adopted Budget includes \$3.7 million in debt proceeds for the refinancing of bond anticipation notes issued in 2022. Budgeted expenditures are projected to increase by 36.94%, or \$2,088,358, to \$7,742,094 in 2023.



#### **Projected 2023 Revenues by Source**



#### **Budgeted and Historical 2023 Revenues by Source**



| Name                       | FY2020<br>Actual | FY2021 Actual  | FY2022 Adopted<br>Budget | FY2022 Actual  | FY2023 Adopted<br>Budget | FY2022 Adopted<br>Budget vs.<br>FY2023 Adopted<br>Budget (%<br>Change) |
|----------------------------|------------------|----------------|--------------------------|----------------|--------------------------|------------------------------------------------------------------------|
| Revenue Source             |                  |                |                          |                |                          |                                                                        |
| Other Financing<br>Sources | \$791,340.84     | \$1,396,017.75 | \$3,275,000.00           | \$4,294,022