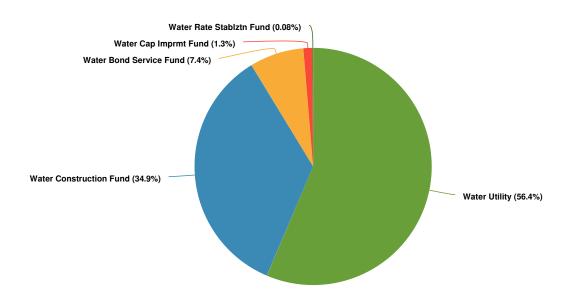

#### **Utility Operations — Water**

The Water Operating Fund budget increased 6.64%, or \$975,543, over the 2022 Adopted Budget. The total operating fund budget is \$15,670,830. The largest components of the increases are a transfer to the Water Capital Improvement Fund of \$334,542, for an increase of \$334,447 over the 2022 Adopted Budget. Inflationary pressure has increased Production Operation by \$160,087 over 2022, while wages and benefits stayed relatively flat in this area. Distribution Operations had wage and benefit increases of \$43,283, while the entire department increased \$196,112 due to rising costs. The Water Capital Fund will spend \$1,557,500, utilizing the transfer from the Water Operating Fund and carry over fund balance to fund the capital improvements.

Major items are below:

- \$300,000 South Water Treatment Plant Aerator Roof Replacement
- \$300,000 Fairway Hills Street and Water Main Replacement
- \$200,000 Well Rehabilitation
- \$200,000 Fire Hydrants
- \$160,000 Meters
- \$187,500 Equipment Replacement (dump truck / crew truck / backhoe)
- \$80,000 Millikin Street Storm and Water Main Improvements

The Water Construction Fund plans to issue debt of approximately \$9,700,000 for the following projects:

- \$7,000,000 Hamilton Enterprise Park Water Tower
- \$2,400,000 Millville and Donna Ave Water Main Replacement
- \$300,000 NW Washington Water Service Replacement