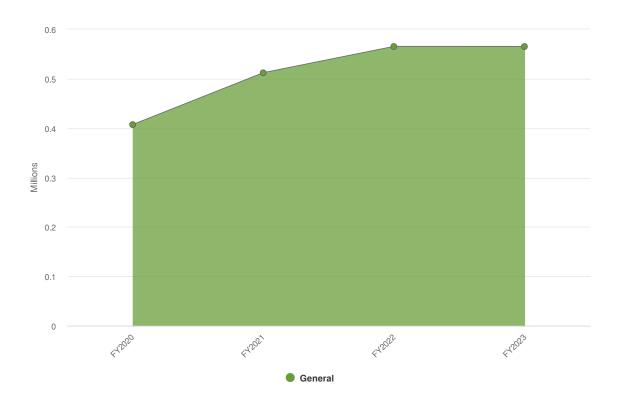

#### **Utility Operations — Water**

The Water Operating Fund budget increased 6.64%, or \$975,543, over the 2022 Adopted Budget. The total operating fund budget is \$15,670,830. The largest components of the increases are a transfer to the Water Capital Improvement Fund of \$334,542, for an increase of \$334,447 over the 2022 Adopted Budget. Inflationary pressure has increased Production Operation by \$160,087 over 2022, while wages and benefits stayed relatively flat in this area. Distribution Operations had wage and benefit increases of \$43,283, while the entire department increased \$196,112 due to rising costs. The Water Capital Fund will spend \$1,557,500, utilizing the transfer from the Water Operating Fund and carry over fund balance to fund the capital improvements.