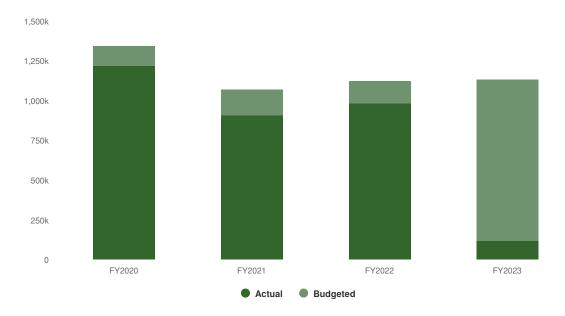

Increase gross wages by \$20 million.
- Achieve \$25 million in gross estimated cost of construction via permits year over year (12-month moving average).
- Reduce vacancy rate by 5% by December 31, 2023.
- Facilitate closer collaboration between education institutions and the business sector in the community and across the region.

### **Budgetary Highlights**

Economic Development shows a slight 0.90% increase in the 2023 operating budget compared to 2022. Salary and benefits budget increased 2.42%, or \$16.8k due to salary and healthcare increases. Other expenditures are budgeted to decrease slightly, approximately \$6.7k or 1.56%.

## **2023 Adopted Operating Budget**

\$1,132,967 \$10,064 (0.90% vs. prior year)

#### **Economic Development Proposed and Historical Budget vs. Actual**



## **Expenditures by Fund**

2023 Expenditures by Fund



#### **Budgeted and Historical 2023 Expenditures by Fund**



| Name                            | FY2020<br>Actual | FY2021<br>Actual | FY2022 Adopted<br>Budget | FY2022<br>Actual | FY2023 Adopted<br>Budget | FY2022 Adopted<br>Budget vs.<br>FY2023 Adopted<br>Budget (%<br>Change) |
|---------------------------------|------------------|------------------|--------------------------|------------------|--------------------------|------------------------------------------------------------------------|
| Central Services                |                  |                  |                          |                  |                          |                                                                        |
| Personal Service