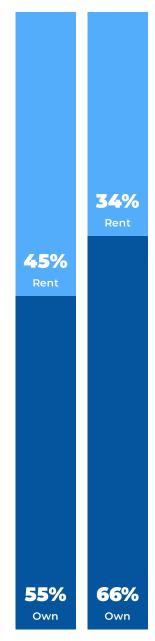

#### HOME OWNERS VS RENTERS

\* Data Source: 2020 US Census Bureau (http://www.census.gov/data/developers/datasets.html), American Community Survey. Home value data includes all types of owner-occupied housing.