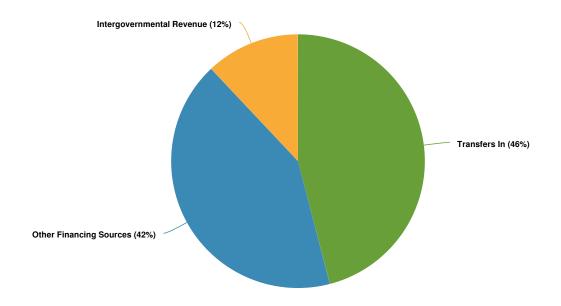

s \$50,000
- Pyramid Hill Boulevard Median Removal \$60,000
- Traffic Signal Improvements \$50,000

More about the projects budgeted for the Infrastructure Renewal Program - 2023 Fund in 2023 can be found in the Capital Improvement section.

**NOTE:** In 2022, the City decided to create a new fund each year to account for the annual infrastructure renewal projects. Therefore, the Infrastructure Renewal Program Fund (Fund 311) is also presented below for prior year comparison purposes.

### **Summary**

The City of Hamilton is projecting revenue of \$4,164,145 in 2023, which includes note proceeds of \$1.75 million that will be used to payoff Bond Anticipation Notes issued in 2022. Budgeted expenditures are projected to be \$5,914,125 in 2023.



#### **Projected 2023 Revenues by Source**



#### **Budgeted and Historical 2023 Revenues by Source**



| Name                         | FY2020<br>Actual | FY2021 Actual  | FY2022 Adopted<br>Budget | FY2022 Actual   | FY2023<br>Adopted<br>Budget | FY2022<br>Adopted<br>Budget vs.<br>FY2023<br>Adopted<br>Budget (%<br>Change) |
|------------------------------|------------------|----------------|--------------------------|-----------------|-----------------------------|------------------------------------------------------------------------------|
| Revenue Source               |                  |                |                          |                 |                             |                                                                              |
| Intergovernmental<br>Revenue | \$1,606,464.39   | \$2,102,689.52 |