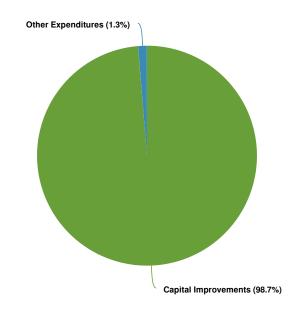

### **Infrastructure 2023**

The City is planning many infrastructure initiatives, including investing \$33.46MM in capital improvements in 2023, that will continue to enhance the quality of life in our community.