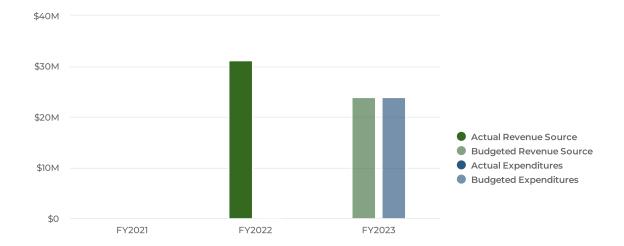

The 2023 General Fund Adopted Budget is structurally balanced, with projected expenditures equal to projected revenues. The City's General Fund unencumbered fund balance at December 31, 2022, was \$9,994,206. The City will continue to prudently manage expenditures over the course of 2023 with the ultimate goal of continuing to present a structurally balanced General Fund budget for the coming years. The City estimates that income tax revenues will increase approximately 9.84% in 2023 compared to the 2022 adopted budget. Actual 2022 General Fund income tax collections came in \$3.6 million higher than the original adopted budget.