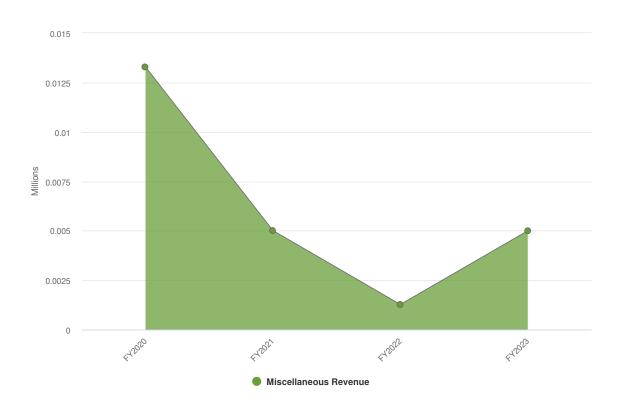

| N/A                                                                 |
| Total Revenue<br>Source: | \$295,415.00     | \$2,200,000.00 | \$0.00                   | \$0.00           | \$38,790.00              | N/A                                                                 |



# **Budgetary Highlights**

In 2023, the City will transfer \$5,000 of unclaimed monies into the Unclaimed Monies fund. Approximately \$20,000 will be transferred into the General Fund.

#### **Summary**

The City of Hamilton is projecting \$5K of revenue in 2023, which represents a 0% increase over the prior year adopted budget. Budgeted expenditures are projected to increase by 0%, or \$0, to \$20K in 2023.



**Projected 2023 Revenues by Source** 



**Budgeted and Historical 2023 Revenues by Source** 



| Name                     | FY2020<br>Actual | FY2021<br>Actual | FY2022 Adopted<br>Budget | FY2022<br>Actual | FY2023 Adopted<br>Budget | FY2022 Adopted<br>Budget vs. FY2023<br>Adopted Budget (%<br>Change) |
|--------------------------|------------------|------------------|--------------------------|------------------|--------------------------|---------------------------------------------------------------------|
| Revenue Source           |                  |                  |                          |                  |                          |                                                                     |
| Miscellaneous<br>Revenue | \$13,290.74      | \$5,011.27       | \$5,000.00               | \$1,272.38       | \$5,000.00               | 0%