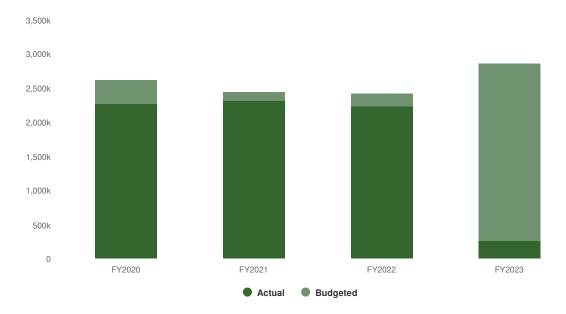

# **Economic Development**

The revitalization of Hamilton through targeted economic development efforts continues to fuel Hamilton's transformation into a destination for shopping, dining, nightlife, and urban living. The energy that makes our community unique grows with every day, with every new announcement, and with each investment. Notable announcements from the Economic Development Department in 2022 included: