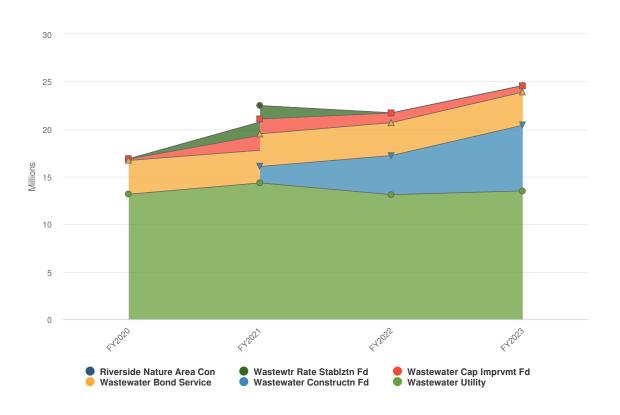

#### **Utility Operations — Wastewater**

The Wastewater Operating Fund is relatively flat with a 1.8% increase over the 2022 Adopted Budget. The Wastewater Operating Fund budget is \$13,507,700. Council approved rate increases have budgeted sales to consumers up 5%, however, sales outside the city limits are cut almost in half by \$345,000.

The Wastewater Construction Fund has budgeted \$6,905,500 in debt proceeds in 2023 for the following major improvements:

- \$1,780,000 New London Package Plant Replacement
- \$1,000,000 Gravity Thickener Drives
- \$450,000 Sludge Dewatering
- \$275,000 Master Plan (Liquid Side Processes)

The loan proceeds also include the refinancing of the 2022 OMAP note that closed on December 29, 2022. The amount refinanced is \$3,300,000. The other capital improvements for the Wastewater Fund will be funded by a transfer from the Wastewater Operating Fund of \$544,426 and unencumbered fund balance. Major projects include:

- \$800,000 Sanitary Sewer Lining
- \$500,000 Annual Sanitary Manhole Rehabilitation
- \$400,000 Influent Pump Replacement