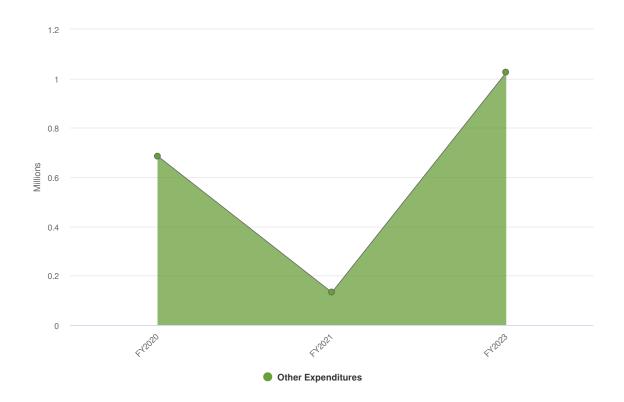

# **Expenditures**

The following are the expenditure policies of the City of Hamilton:

- Estimate annual expenditures by a thorough, objective, and analytical process.
- Budget General Fund expenditures at a level not exceeding General Fund revenues for a given calendar year.
- Project expenditures based upon outcomes that fit into the City's strategic plan framework.
- Account for various pay types and benefits in separate budget accounts to provide a richer database by which future budgeting decisions and analysis can occur and so personnel cost information can be easily obtained for use inside and outside the organization.
- Annually analyze contracted professional services to determine the level of need for ongoing services, as well as whether the intended outcome of the contract can be attained in a cost-effective manner.
- Annual contract professional services budgets will be the sum of estimated contract amounts.
- Contract professional services will be budgeted based on needs of the City in fulfilling its mission in the most efficient manner, and not because of personal preferences, relationships, or past practices.
- Develop budget for consumable supplies and materials, whenever possible, based on projected services to customers and production estimates rather than by using a simple incremental approach.
- Procure and purchase within the parameters of state laws, ethics, and prudent financial practices.
- Recommend to City Council mid-year any corrective action if expenditures are in danger of exceeding revised revenue estimates to remedy the imbalance. Such corrective actions may include, but are not limited to, the following:
  - Staff reductions
  - Staff furloughs
  - A general freeze on purchasing
  - Blanket budget reductions
  - Tightened budget control measures
  - The use of unappropriated fund balances
  - Request of Council to allow the use of certain reserves