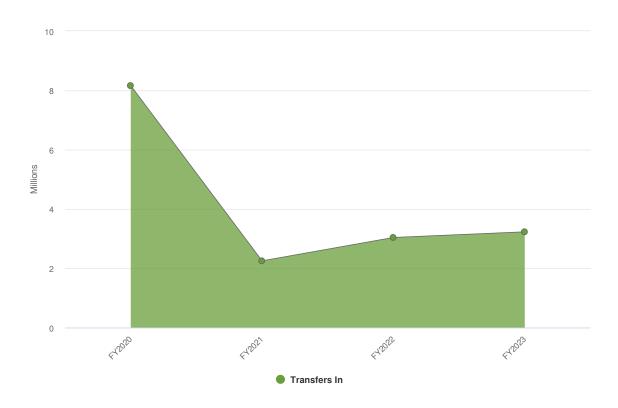

s and special assessment levies when the government is obligated in some manner for payment.

## **Budgetary Highlights**

The significant increase in revenue for the 2023 Adopted Budget is due to the City using capitalized interest funds carried over in the Debt Service Fund for debt payments due in 2022. Those capitalized interest funds have now been exhausted, and full debt service requirements will be transferred from the responsible funds.

### **Summary**

The City of Hamilton is projecting \$3,229,312 of revenue in 2023, which represents a 46.86% increase over the prior year adopted budget. Budgeted expenditures are projected to increase by 3.66%, or \$114,121, to \$3,229,312 in 2023.



**Projected 2023 Revenues by Source** 



**Budgeted and Historical 2023 Revenues by Source** 



| Name                     | FY2020<br>Actual | FY2021 Actual  | FY2022 Adopted<br>Budget | FY2022 Actual  | FY2023 Adopted<br>Budget | FY2022 Adopted<br>Budget vs.<br>FY2023 Adopted<br>Budget (%<br>Change) |
|--------------------------|------------------|----------------|--------------------------|----------------|--------------------------|------------------------------------------------------------------------|
| Revenue Source           |                  |                |                          |                |                          |                                                                        |
| Transfers In             | \$8,162,461.06   | \$2,250,431.39 | \$2,198,889.00           | \$3,038,999.92 | \$3,229,312.00           | 46.9%