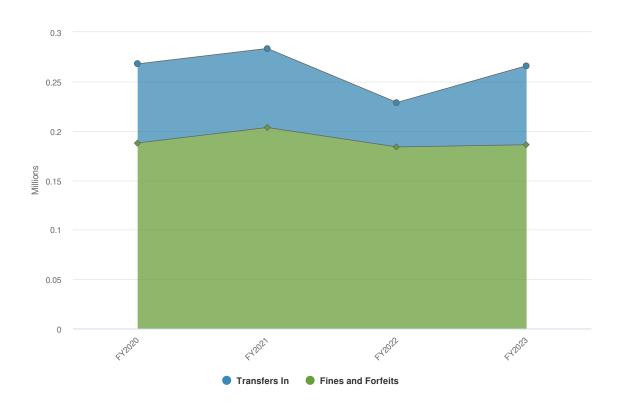

#### Golf Fund — \$268,320

The Golf Course Fund accounts for all revenues and expenditures for the Twin Run and Potter's Park municipal golf courses. In 2020, the City transferred operations of the City's golf courses to the Hamilton Parks Conservancy. The City provides management services to the golf courses (one City employee) and also pays debt service on golf outstanding debt. The major revenue source budgeted for 2023 is the reimbursement from the Parks Conservancy for the one full-time City employee. Salary and benefits budgeted for 2023 total \$129,773 and budgeted debt service is \$12,667.