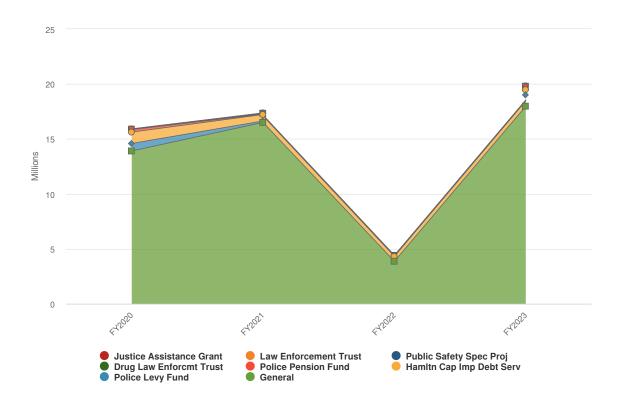

#### **Public Safety**

I often think about Maslow's hierarchy of needs, and how without a safe, clean environment. our City cannot prosper. For this reason, you will see a strong focus on public safety in the 2023 budget. Public Safety (Fire, Police, Municipal Courts and 911 Dispatch) accounts for 66.45% of the General Fund Budget, or \$36,849,250. The Public Safety Budget includes the cost of seven School Resource Officers (SROs), which are reimbursed 75% by Hamilton City Schools. It also includes three sworn police officers that will be funded through grant revenue. Over the last five years (2018 actual to 2023 budget), the Police and Fire Divisions budgeted expenditures compared to 2018 actual expenditures have increased \$5,514,396. The sworn complement has increased by 17 between the Police and Fire Divisions in that same timeframe. Additionally, we have invested nearly \$5,000,000 in capital since 2018 for Police and Fire using the General Fund Capital and Debt Fund and Community Development Block Grant (CDBG) Funds. These investments will help provide the tools that our frontline staff need to keep our community safe.