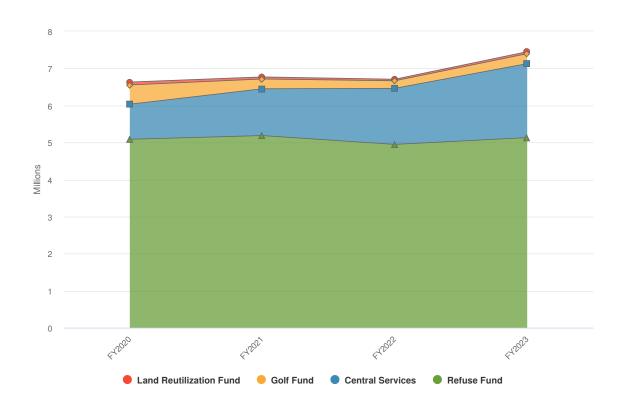

The City is also budgeting transfers in 2023 from each of the utility operating funds to each utility's specific capital improvement funds the amount of revenue remaining after operating and maintenance and debt service expenditures have been satisfied. The City of Hamilton is proud to own and operate four utilities (Gas, Electric, Water, and Wastewater) to supply community residents and businesses with incomparable, distinguished service. Please note that accounting for such significant operations results in a budget that is unique in comparison to other municipalities of similar size.

#### Real Estate Taxes & Kilowatt Hour (kWh) Tax

Real estate tax collection for the City of Hamilton remains steady, as compared to the previous year. However, with Spooky Nook becoming operational, the City will see an increase in the budgeted Champion Mill Sports Complex TIF Fund and Spooky Nook PACE Fund revenue, thus increasing real estate collections compared to 2022.