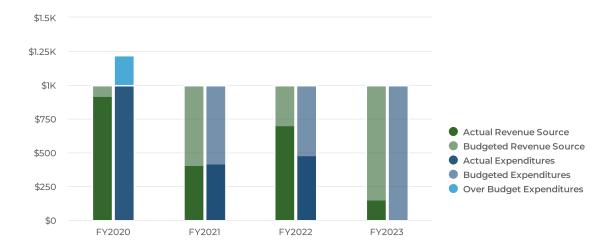

tal Expense Objects: | \$1,575.00       | \$4,084.08       | \$20,000.00              | \$9,856.58       | \$20,000.00              | 0%                                                                  |



The Benninghofen Trust Fund accounts for investment revenues received and expenditures made from a charitable bequest made to the City by the Benninghofen family for the purpose of supporting those in need. The bequest may only be used to generate investment income.

# **Budgetary Highlights**

The 2023 Adopted Budget remains the same as the 2022 Adopted Budget.

### **Summary**

The City of Hamilton is projecting \$1K of revenue in 2023, which represents a 0.00% change over the prior year adopted budget. Budgeted expenditures are projected to change by 0.00%, or \$0, to \$1K in 2023.



**Projected 2023 Revenues by Source** 



**Budgeted and Historical 2023 Revenues by Source** 



| Name                     | FY2020<br>Actual | FY2021<br>Actual | FY2022 Adopted<br>Budget | FY2022<br>Actual | FY2023 Adopted<br>Budget | FY2022 Adopted<br>Budget vs. FY2023<br>Adopted Budget (%<br>Change) |
|--------------------------|------------------|------------------|--------------------------|------------------|--------------------------|---------------------------------------------------------------------|
| Revenue Source           |                  |                  |                          |                  |                          |                                                                     |
| Miscellaneous<br>Revenue | \$919.47         | \$408.79         | \$1