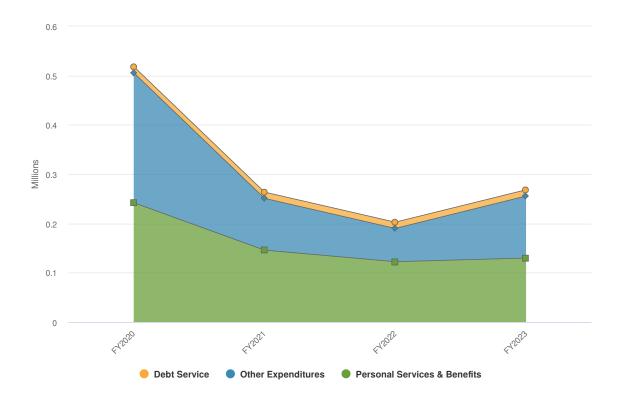

- 2017 \$25,445,000 in various purpose LTGO Notes to refund debt originally issued in 2011. The note was converted to long-term debt in 2018.
- 2018 \$9,490,000 in Wastewater System Refunding Revenue Bonds to refund debt issued in 2005.
- 2018 \$25,325,000 in Wastewater System Refunding Revenue Bonds converting the note issued in 2017 to long-term debt.
- o 2019 \$8,865,000 in Wastewater System Refunding Revenue Bonds to refund debt issued in 2009.