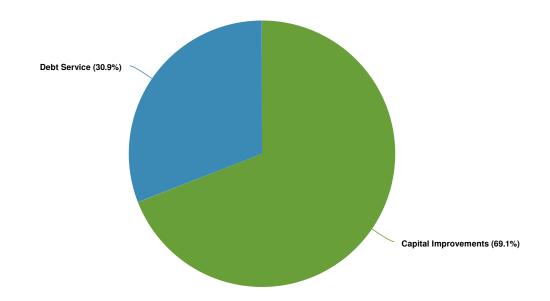

| \$2,256,609.83  | \$1,750,000.00              | N/A                                                                          |
| Transfers In                 | \$2,519,665.31   | \$2,206,212.31 | \$2,688,100.00           | \$4,502,474.89  | \$1,914,145.00              | -28.8%                                                                       |
| Miscellaneous<br>Revenue     | \$0.00           | \$268,291.69   | \$1,445,300.00           | \$0.00          | \$0.00                      | -100%                                                                        |
| Total Revenue Source:        | \$4,126,129.70   | \$4,577,193.52 | \$8,799,900.00           | \$10,411,363.24 | \$4,164,145.00              | -52.7%                                                                       |





| Name                    | FY2020<br>Actual | FY2021 Actual  | FY2022 Adopted<br>Budget | FY2022 Actual  | FY2023 Adopted<br>Budget | FY2022 Adopted<br>Budget vs.<br>FY2023 Adopted<br>Budget (%<br>Change) |
|-------------------------|------------------|----------------|--------------------------|----------------|--------------------------|------------------------------------------------------------------------|
| Expense Objects         |                  |                |                          |                |                          |                                                                        |
| Other<br>Expenditures   | \$401,735.67     | \$408,502.98   | \$405,814.00             | \$400,712.51   | \$0.00                   | -100%