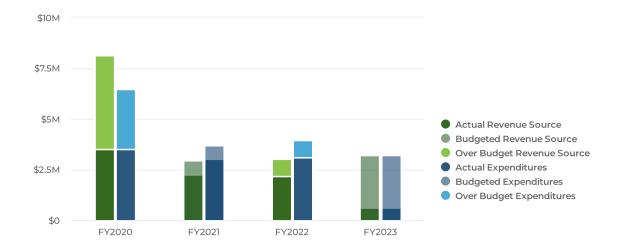

The 2023 General Fund Adopted Budget is structurally balanced, with projected expenditures equal to projected revenues. The City's General Fund unencumbered fund balance at December 31, 2022, was \$9,994,206. The City will continue to prudently manage expenditures over the course of 2023 with the ultimate goal of continuing to present a structurally balanced General Fund budget for the coming years. The City estimates that income tax revenues will increase approximately 9.84% in 2023 compared to the 2022 adopted budget. Actual 2022 General Fund income tax collections came in \$3.6 million higher than the original adopted budget.