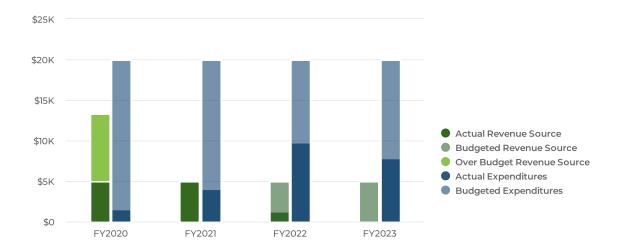

5,415.00     | \$2,200,000.00 | \$0.00                   | \$0.00           | \$38,790.00              | N/A                                                                 |
| Total Revenue<br>Source: | \$295,415.00     | \$2,200,000.00 | \$0.00                   | \$0.00           | \$38,790.00              | N/A                                                                 |



# **Budgetary Highlights**

In 2023, the City will transfer \$5,000 of unclaimed monies into the Unclaimed Monies fund. Approximately \$20,000 will be transferred into the General Fund.

#### **Summary**

The City of Hamilton is projecting \$5K of revenue in 2023, which represents a 0% increase over the prior year adopted budget. Budgeted expenditures are projected to increase by 0%, or \$0, to \$20K in 2023.



**Projected 2023 Revenues by Source** 



**Budgeted and Historical 2023 Revenues by Source** 



| Name                     | FY2020<br>Actual | FY2021<br>Actual | FY2022 Adopted<br>Budget | FY2022<br>Actual | FY2023 Adopted<br>Budget | FY2022 Adopted<br>Budget vs. FY2023<br>Adopted Budget (%<br>Change) |
|--------------------------|------------------|------------------|--------------------------|------------------|--------------------------|---------------------------------------------------------------------|
| Revenue Source           |                  |                  |                          |                  |                          |                                                                     |
| Miscellaneous<br>Revenue | \$13,290.74      | \$5,011.27       | \$5