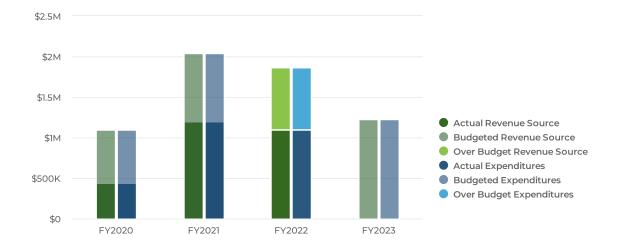

| \$1,204,993.36   | \$1,376,770.31   | \$1,444,707.00              | \$2,647,405.59 | \$3,372,807.00              | 133.5%                                                                       |



The Issue II Project Fund accounts for an annual grant received from the Ohio Public Works Commission. Monies in this fund are used to finance the Annual Concrete Repair and Resurfacing Program.

## **Budgetary Highlights**

For 2023, the adopted budget for the Annual Concrete Repair and Resurfacing Program is \$1.23 million.

### **Summary**

The City of Hamilton is projecting \$1,230,000 of revenue in 2023, which represents an increase of 11.82% over the prior year adopted budget. Budgeted expenditures are projected to increase by 11.82%, or \$130,000, to \$1,230,000 in 2023.



**Projected 2023 Revenues by Source** 



**Budgeted and Historical 2023 Revenues by Source** 



| Name                         | FY2020<br>Actual | FY2021<br>Actual | FY2022 Adopted<br>Budget | FY2022<br>Actual | FY2023 Adopted<br>Budget | FY2022 Adopted<br>Budget vs.<br>FY2023 Adopted<br>Budget (%<br>Change) |
|------------------------------|------------------|------------------|--------------------------|------------------|--------------------------|------------------------------------------------------------------------|
| Revenue Source               |                  |                  |                          |                  |                          |                                                                        |
| Intergovernmental<br>Revenue | \$443,017.64