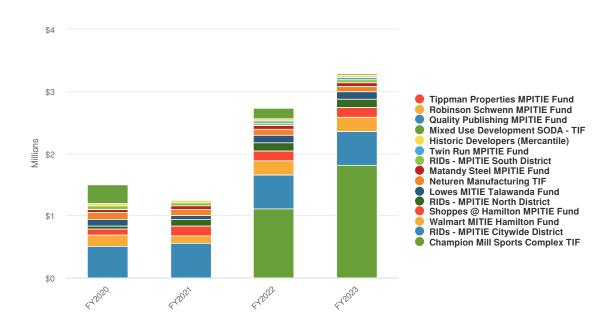

issued in 2020 by the Hamilton Community Authority to fund infrastructure improvements at the sports complex site. As a result, adopted revenue and expenditures for 2023 are budgeted significantly higher compared to 2022.

## **Summary**

The City of Hamilton is projecting \$3,303,100 of revenue in 2023, which represents a 140.23% increase over the prior year adopted budget. Budgeted expenditures are projected to increase by 133.46%, or \$1,928,100, to \$3,372,807 in 2023. \$1.8 million of this increase is due to the TIF collections for the Champion Mill Spooky Nook Sports Complex that are remitted to the Hamilton Community Authority for repayment of debt issued by the Authority.



## **Revenue by Fund**

#### 2023 Revenue by Fund



#### **Budgeted and Historical 2023 Revenue by Fund**



| Name                                      | FY2020<br>Actual | FY2021<br>Actual | FY2022<br>Adopted<br>Budget | FY2022<br>Actual | FY2023<br>Adopted<br>Budget | FY2022<br>Adopted<br>Budget vs.<br>FY2023<br>Adopted<br>Budget (%<br>Change) |
|-------------------------------------------|------------------|------------------|-----------------------------|------------------|-----------------------------|------------------------------------------------------------------------------|
| Lowes MITIE Talawanda Fund                |                  |                  |                             |                  |                             |                                                                              |
| Taxes                                     | \$100,855.48     | \$63,00