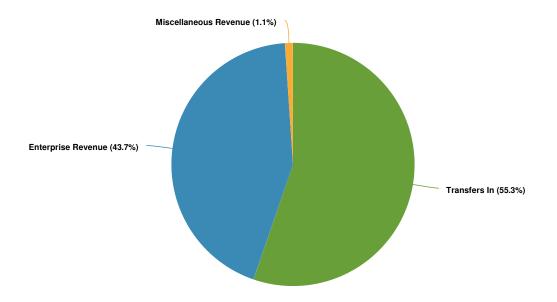

#### Have Desirable, Safe, and Vibrant Neighborhoods Identify 10 homes owned by the City of Hamilton or partners in strategic areas and market them to new passionate home owners In progress OF B Incentivize 25 market-rate infill (empty lots) single-family homes in urban & traditional neighborhoods In progress Develop a "streets strategy" team to improve Pavement Condition Index by 5% citywide In progress Allow CRA tax abatement on new construction of single-family homes In progress Enhance CLEEN partnership between HPD, Health, and neighborhoods/ Neighborhood Enhancement Program by end of 2018 Complete Develop neighborhood block challenge grant program for residential structures run by 17Strong Not started Increase engagement of neighborhoods via 17 Strong to become safe and clean In progress Comprehensively rezone neighborhoods to encourage mixed uses In progress Demolish blighted structures with no redeemable market/architectural value In progress Create cross-functional teams empowered to resolve blight and/or problem areas In progress Not started Utilize Rental Inspection for repeat nuisance violations Create plan for dealing with abandoned/unfinished subdivisions In progress Execute riverfront master plan and Spooky Nook @ Champion Mill In progress ... men Complete Work with Great Miami Rowing to engage residents on riverfront Decrease vacancy rate in commercial/restaurant space in High/Main corridor and German Village Complete Complete Pursue modification of northern low level dam Not started 22 Pursue development of Hamilton Beltline Recreational trail to connect to the Great Miami River Recreational Trail In progress

### 2023 Budget in Brief

The City of Hamilton's Budget and Financial Management Policies, City Council Resolution 2012-6-25, and the Government Finance Officer's Association (GFOA) "Best Practices" are the guidelines utilized for the City's annual budget development. The State of Ohio's definition of a balanced budget requires each fund's beginning-year cash balance, plus the fund's projected annual revenues to be equal to or greater than the annual expenditure appropriation.

The City's 2023 Proposed All Funds Budget totals \$359,879,728. There were no changes by City Council to the proposed budget during the budget process, the proposed budget was adopted. The 2023 Proposed All Funds Budget is 17.42% higher than the 2022 Adopted Budget of \$306,498,077. Significant increases in the 2023 Proposed Budget are described below.