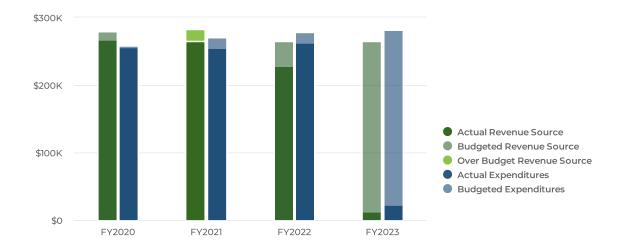

The 2023 General Fund Adopted Budget is structurally balanced, with projected expenditures equal to projected revenues. The City's General Fund unencumbered fund balance at December 31, 2022, was \$9,994,206. The City will continue to prudently manage expenditures over the course of 2023 with the ultimate goal of continuing to present a structurally balanced General Fund budget for the coming years. The City estimates that income tax revenues will increase approximately 9.84% in 2023 compared to the 2022 adopted budget. Actual 2022 General Fund income tax collections came in \$3.6 million higher than the original adopted budget.