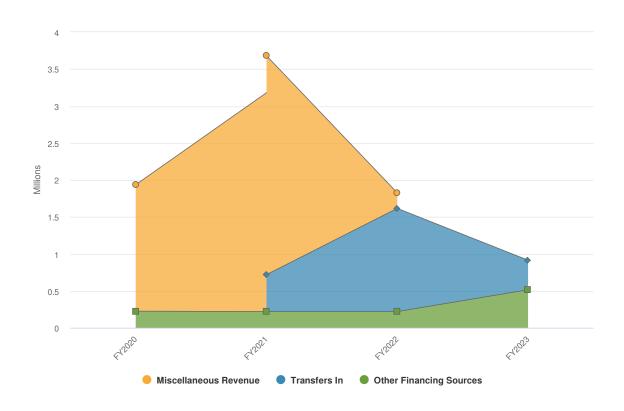

es a \$1,300,000 advance to the Sidewalk Special Assessments - 2023 Fund.

#### **Summary**

The City of Hamilton is projecting \$914,892 of revenue in 2023, which represents a 42.33% decrease over the prior year adopted budget. Revenues budgeted in 2023 consist of return of advance from the Special Assessments Fund and internal borrowing debt service payments from the 2019 and 2022 Special Assessment debt issuances. Budgeted expenditures in 2023 are up 260.0% compared to the 2022 Adopted Budget. The City has \$1.3 million budgeted to advance to the Sidewalk Special Assessments - 2023 Fund, compared to a \$400k advance budgeted to the Sidewalk Special Assessments - 2022 Fund in 2022.



#### **Projected 2023 Revenues by Source**



#### **Budgeted and Historical 2023 Revenues by Source**



| Name                       | FY2020<br>Actual | FY2021 Actual  | FY2022 Adopted<br>Budget | FY2022<br>Actual | FY2023 Adopted<br>Budget | FY2022 Adopted<br>Budget vs.<br>FY2023 Adopted<br>Budget (%<br>Change) |
|----------------------------|------------------|----------------|--------------------------|------------------|--------------------------|------------------------------------------------------------------------|
| Revenue Source             |                  |                |                          |                  |                          |                                                                        |
| Other Financing<br>Sources | \$225,220.17     | \$219,942.30   | \$219,939.00             | \$219,938.30     | \$514,892.00             | 134.1%