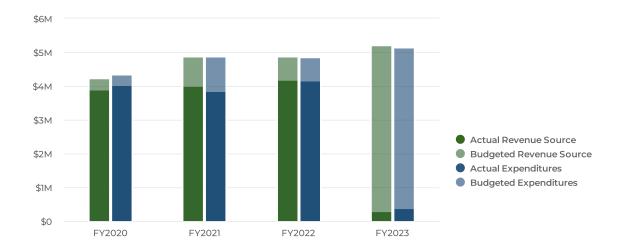

# Where the Money Comes From (All Funds)

All Funds Budget - \$355.31 Million

# Where the Money Goes (All Funds)

All Funds Budget - \$359.88 Million