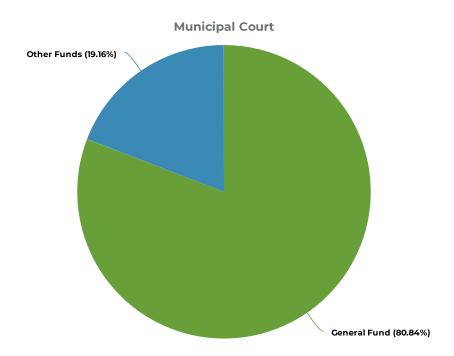

3%                                                                         |
| Other Expenditures                 | \$1,434.20       | \$1,440.10     | \$4,000.00               | \$1,444.30     | \$4,000.00                  | 0%                                                                           |
| Total Probation Services Fund:     | \$256,556.22     | \$255,520.68   | \$278,730.00             | \$263,814.26   | \$282,342.00                | 1.3%                                                                         |
| Total:                             | \$2,267,465.81   | \$2,312,944.38 | \$2,416,054.00           | \$2,236,358.72 | \$2,859,808.00              | 18.4%                                                                        |

# **2023 Estimated Funding Sources**



## **Budgeted FTE's**

| Operating Total | 2020 Actual | 2021 Actual | 2022<br>Adopted | 2022<br>Actual | 2023<br>Adopted | Change from<br>2022<br>Adopted | % Change |
|-----------------|-------------|-------------|-----------------|----------------|-----------------|--------------------------------|----------|
| Budgeted FTE's  | 28.00       | 28.00       | 33.00           | 28.00          | 33.00           | 0.00                           | N/A      |

### **Neighborhoods**



The Neighborhoods Department connects current and prospective residents to each other, information, and tools that help them to envision and build a prideful future in Hamilton.

## **Organizational Chart**



## **Department Description**

The Department of Neighborhoods aims to retain and attract residents to s