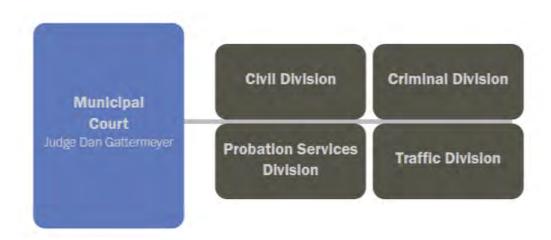

# **Economic Development**

The revitalization of Hamilton through targeted economic development efforts continues to fuel Hamilton's transformation into a destination for shopping, dining, nightlife, and urban living. The energy that makes our community unique grows with every day, with every new announcement, and with each investment. Notable announcements from the Economic Development Department in 2022 included: