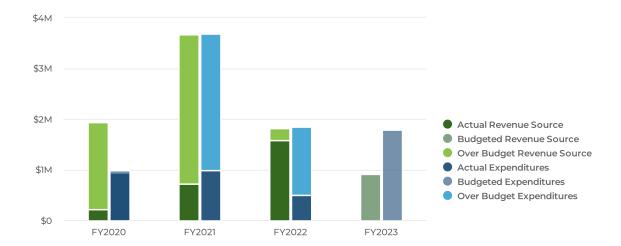

2 Fund in 2022, with plans of conversion to a 5-year internal note in 2023. The 2023 Adopted Budget includes a \$1,300,000 advance to the Sidewalk Special Assessments - 2023 Fund.

#### **Summary**

The City of Hamilton is projecting \$914,892 of revenue in 2023, which represents a 42.33% decrease over the prior year adopted budget. Revenues budgeted in 2023 consist of return of advance from the Special Assessments Fund and internal borrowing debt service payments from the 2019 and 2022 Special Assessment debt issuances. Budgeted expenditures in 2023 are up 260.0% compared to the 2022 Adopted Budget. The City has \$1.3 million budgeted to advance to the Sidewalk Special Assessments - 2023 Fund, compared to a \$400k advance budgeted to the Sidewalk Special Assessments - 2022 Fund in 2022.



#### **Projected 2023 Revenues by Source**



#### **Budgeted and Historical 2023 Revenues by Source**



| Name                       | FY2020<br>Actual | FY2021 Actual  | FY2022 Adopted<br>Budget | FY2022<br>Actual | FY2023 Adopted<br>Budget | FY2022 Adopted<br>Budget vs.<br>FY2023 Adopted<br>Budget (%<br>Change) |
|----------------------------|------------------|----------------|--------------------------|------------------|--------------------------|------------------------------------------------------------------------|
| Revenue Source             |                  |                |                          |                  |                          |                                                                        |
| Other Financing<br>Sources | \$225,220.17     | \$2