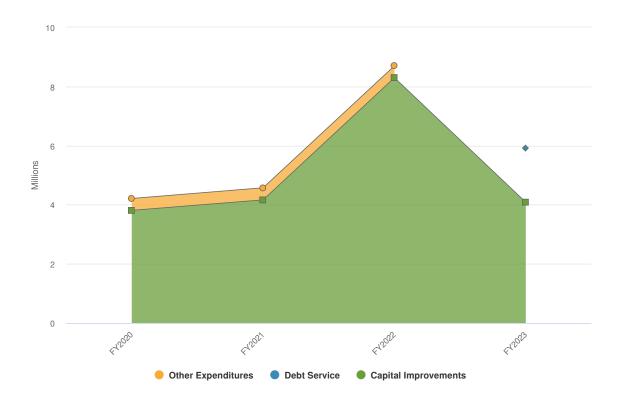

\$2,256,609.83  | \$1,750,000.00              | N/A                                                                          |
| Transfers In                 | \$2,519,665.31   | \$2,206,212.31 | \$2,688,100.00           | \$4,502,474.89  | \$1,914,145.00              | -28.8%                                                                       |
| Miscellaneous<br>Revenue     | \$0.00           | \$268,291.69   | \$1,445,300.00           | \$0.00          | \$0.00                      | -100%                                                                        |
| Total Revenue Source:        | \$4,126,129.70   | \$4,577,193.52 | \$8,799,900.00           | \$10,411,363.24 | \$4,164,145.00              | -52.7%                                                                       |





| Name                    | FY2020<br>Actual | FY2021 Actual  | FY2022 Adopted<br>Budget | FY2022 Actual  | FY2023 Adopted<br>Budget | FY2022 Adopted<br>Budget vs.<br>FY2023 Adopted<br>Budget (%<br>Change) |
|-------------------------|------------------|----------------|--------------------------|----------------|--------------------------|------------------------------------------------------------------------|
| Expense Objects         |                  |                |                          |                |                          |                                                                        |
| Other<br>Expenditures   | \$401,735.67     | \$408,502.98   | \$405,814.00             | \$400,712.51   | \$0.00                   | -100%