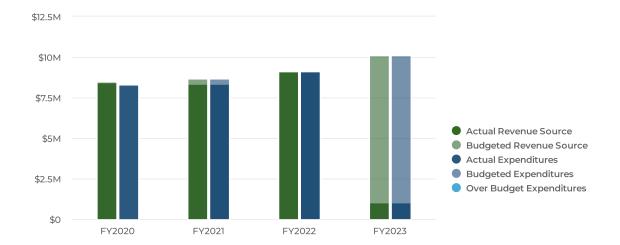

The 2023 General Fund Adopted Budget is structurally balanced, with projected expenditures equal to projected revenues. The City's General Fund unencumbered fund balance at December 31, 2022, was \$9,994,206. The City will continue to prudently manage expenditures over the course of 2023 with the ultimate goal of continuing to present a structurally balanced General Fund budget for the coming years. The City estimates that income tax revenues will increase approximately 9.84% in 2023 compared to the 2022 adopted budget. Actual 2022 General Fund income tax collections came in \$3.6 million higher than the original adopted budget.