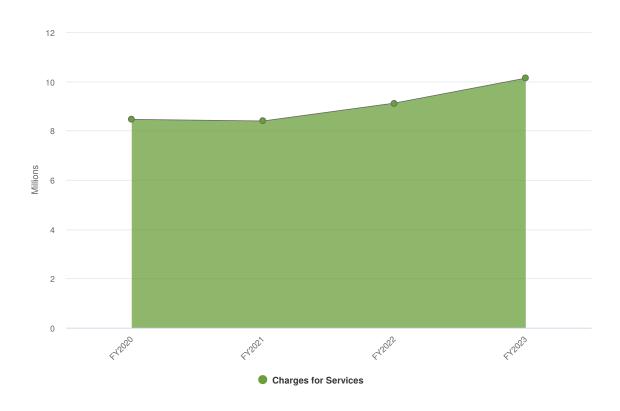

ility administration, utility customer service, utility meter reading, and utility telecommunications.

### **Budgetary Highlights**

The Central Services adopted budget increased \$974,955 in 2023 compared to 2022. The Resident Services Department increased by 52.44% (\$686,853) and Information Technology Services increased 6.60% (\$194,763). The remaining departments in the Central Services Fund remained fairly consistent with the 2022 Adopted Budget.

#### **Summary**

The City of Hamilton is projecting \$10.1M of revenue in 2023, which represents a 10.65% increase over the prior year adopted budget. Budgeted expenditures are projected to increase by 10.65%, or \$975K, to \$10.1M in 2023.



**Projected 2023 Revenues by Source** 



**Budgeted and Historical 2023 Revenues by Source** 



| Name                     | FY2020<br>Actual |                | FY2022 Adopted<br>Budget | FY2022<br>Actual | FY2023 Adopted<br>Budget | FY2022 Adopted<br>Budget vs. FY2023<br>Adopted Budget<br>(% Change) |
|--------------------------|------------------|----------------|--------------------------|------------------|--------------------------|---------------------------------------------------------------------|
| Revenue Source           |                  |                |                          |                  |                          |                                                                     |
| Charges for<br>Services  | \$8,458,695.21   | \$8,393,341.76 | \$9,157,524.00           | \$9,118,114.80   | \$10,132,479.00          | 10.6%