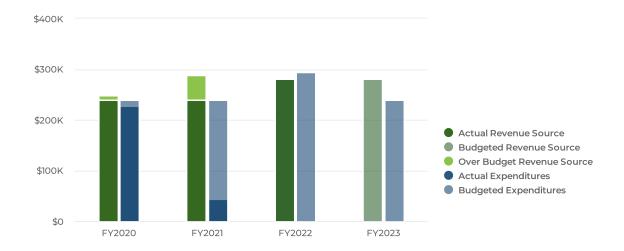

#### Have Desirable, Safe, and Vibrant Neighborhoods Identify 10 homes owned by the City of Hamilton or partners in strategic areas and market them to new passionate home owners In progress OF B Incentivize 25 market-rate infill (empty lots) single-family homes in urban & traditional neighborhoods In progress Develop a "streets strategy" team to improve Pavement Condition Index by 5% citywide In progress Allow CRA tax abatement on new construction of single-family homes In progress Enhance CLEEN partnership between HPD, Health, and neighborhoods/ Neighborhood Enhancement Program by end of 2018 Complete Develop neighborhood block challenge grant program for residential structures run by 17Strong Not started Increase engagement of neighborhoods via 17 Strong to become safe and clean In progress Comprehensively rezone neighborhoods to encourage mixed uses In progress Demolish blighted structures with no redeemable market/architectural value In progress Create cross-functional teams empowered to resolve blight and/or problem areas In progress Not started Utilize Rental Inspection for repeat nuisance violations Create plan for dealing with abandoned/unfinished subdivisions In progress Execute riverfront master plan and Spooky Nook @ Champion Mill In progress ... men Complete Work with Great Miami Rowing to engage residents on riverfront Decrease vacancy rate in commercial/restaurant space in High/Main corridor and German Village Complete Complete Pursue modification of northern low level dam Not started 22 Pursue development of Hamilton Beltline Recreational trail to connect to the Great Miami River Recreational Trail In progress

### 2023 Budget in Brief

The City of Hamilton's Budget and Financial Management Policies, City Council Resolution 2012-6-25, and the Government Finance Officer's Association (GFOA) "Best Practices" are the guidelines utilized for the City's annual budget development. The State of Ohio's definition of a balanced budget requires each fund's beginning-year cash balance, plus the fund's projected annual revenues to be equal to or greater than the annual expenditure appropriation.