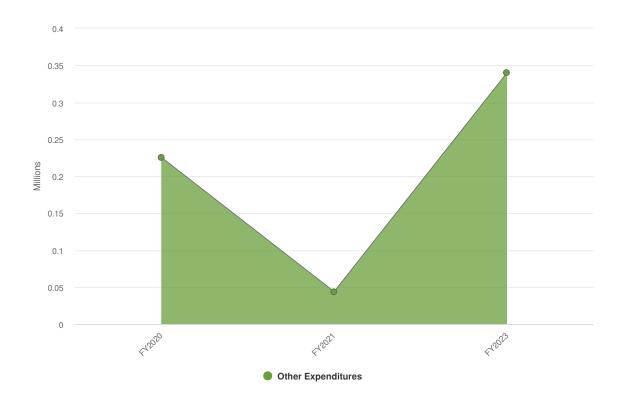

--------------|--------------------------|--------------|--------------------------|------------------------------------------------------------------------|
| Revenue Source               |                  |                  |                          |              |                          |                                                                        |
| Intergovernmental<br>Revenue | \$240,068.36     | \$278,601.94     | \$272,000.00             | \$281,498.57 | \$272,000.00             | 0%                                                                     |
| Total Revenue Source:        | \$240,068.36     | \$278,601.94     | \$272,000.00             | \$281,498.57 | \$272,000.00             | 0%                                                                     |





| Name                   | FY2020<br>Actual | FY2021<br>Actual | FY2022 Adopted<br>Budget | FY2022<br>Actual | FY2023 Adopted<br>Budget | FY2022 Adopted<br>Budget vs. FY2023<br>Adopted Budget (%<br>Change) |
|------------------------|------------------|------------------|--------------------------|------------------|--------------------------|---------------------------------------------------------------------|
| Expense Objects        |                  |                  |                          |                  |                          |                                                                     |
| Other<br>Expenditures  | \$225,727.60     | \$43,956.00      | \$282,000.00             | \$0.00           | \$340,000.00             | 20.6%