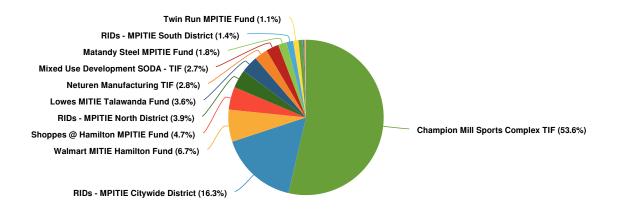

|
| Taxes                                      | \$0.00           | \$0.00           | \$0.00                      | \$37,410.29      | \$38,000.00                 | N/A                                                                          |
| Total Twin Run MPITIE Fund:                | \$0.00           | \$0.00           | \$0.00                      | \$37,410.29      | \$38,000.00                 | N/A                                                                          |
| Total:                                     | \$1,520,597.77   | \$1,281,923.06   | \$1,375,000.00              | \$2,748,964.13   | \$3,303,100.00              | 140.2%                                                                       |

## **Expenditures by Fund**

#### 2023 Expenditures by Fund



#### **Budgeted and Historical 2023 Expenditures by Fund**



| Name                                      | FY2020<br>Actual | FY2021<br>Actual | FY2022<br>Adopted<br>Budget | FY2022 Actual | FY2023<br>Adopted<br>Budget | FY2022<br>Adopted<br>Budget vs.<br>FY2023<br>Adopted<br>Budget (%<br>Change) |
|-------------------------------------------|------------------|------------------|-----------------------------|---------------|-----------------------------|------------------------------------------------------------------------------|
| Lowes MITIE Talawanda Fund                |                  |                  |                             |               |                             |                                                                              |
| Other Expenditure