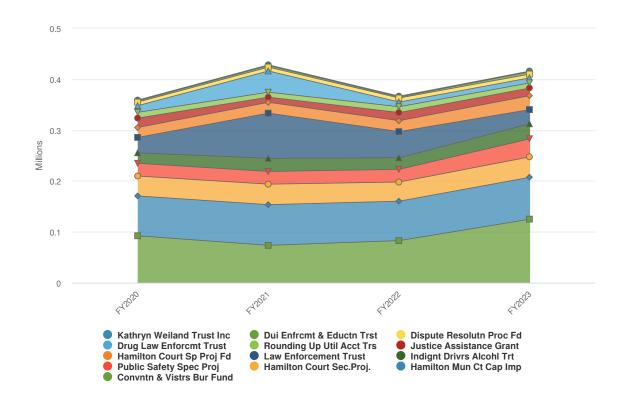

res which must be used for OVI law enforcement purposes.

#### **Indigent Drivers Alcohol Treatment Fund**

This special revenue fund was created by Ohio Revised Code Section 4511.19 to help educate OVI offenders.

## **Fund Descriptions (Continued)**

#### Kathryn Weiland Trust Income Fund

This special revenue fund is used for the Health Department's nursing budget.

#### **Convention & Visitors Bureau Fund**

This fund is used to account for the Hotel/Motel Tax levied on guests staying at a hotel or motel within the City of Hamilton. Of the amount collected, 50% is distributed to the Butler County Convention & Visitors Bureau and 50% is distributed to the City as General Fund revenue.

## **Revenue by Fund**

2023 Revenue by Fund



### **Budgeted and Historical 2023 Revenue by Fund**



| Name                                | FY2020<br>Actual | FY2021<br>Actual | FY2022 Adopted<br>Budget | FY2022<br>Actual | FY2023 Adopted<br>Budget | FY2022 Adopted<br>Budget vs.<br>FY2023 Adopted<br>Budget (%<br>Change) |
|-------------------------------------|------------------|------------------|--------------------------|------------------|--------------------------|------------------------------------------------------------------------|
| Hamilton Court Sec.Proj.            |                  |                  |                          |                  |                          |                                                                        |
| Fines and Forfeits                  | \$39,093.05      | \$40,172.12      | \$41,545.00              | \$37,551.06      | \$