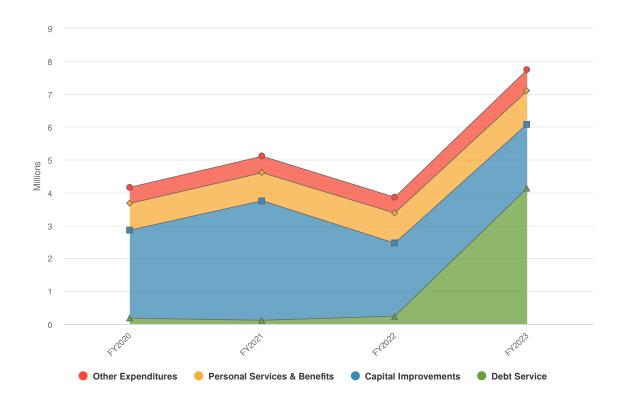

#### Debt

Details the City's long-term debt obligations, including bond ratings, debt to maturity schedules, and purpose of obligations.

#### **Capital Improvements**

This section describes the City's capital plan and provides an analysis of the Hamilton Capital Improvement & Debt Service Fund, which funds a significant portion of non-enterprise fund capital.