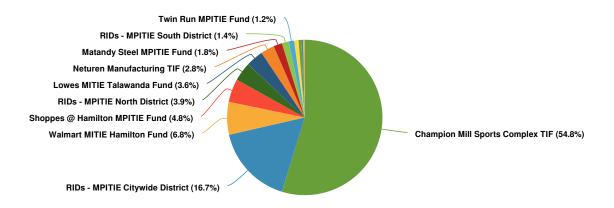

As of December 29, 2022, the total principal amount of voted and unvoted general obligation debt that could be issued by the City, subject to the 10.5% total direct debt limitation is \$98,920,372 and the City's net debt subject to such limitation presently outstanding is \$42,920,000. This leaves a balance of approximately \$56,000,372 borrowing capacity issuable within such limitation on combined voted and unvoted non-exempt debt.