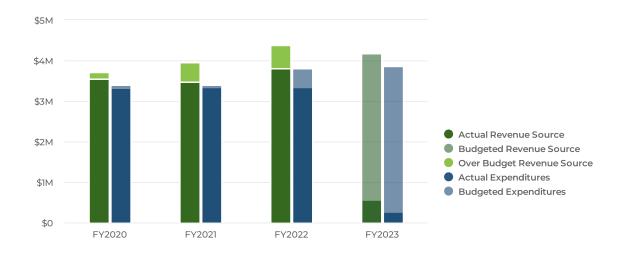

The 2023 General Fund Adopted Budget is structurally balanced, with projected expenditures equal to projected revenues. The City's General Fund unencumbered fund balance at December 31, 2022, was \$9,994,206. The City will continue to prudently manage expenditures over the course of 2023 with the ultimate goal of continuing to present a structurally balanced General Fund budget for the coming years. The City estimates that income tax revenues will increase approximately 9.84% in 2023 compared to the 2022 adopted budget. Actual 2022 General Fund income tax collections came in \$3.6 million higher than the original adopted budget.