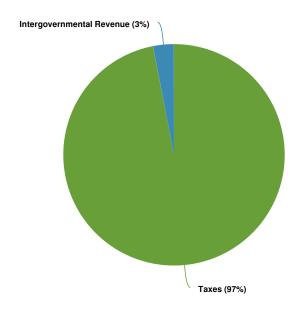

#### Revenues

The following are the revenue policies of the City of Hamilton:

- Estimate annual revenues by a conservative, objective, and analytical process.
- Follow an aggressive policy of collecting revenues due. Delinquent Income Tax and EMS (Emergency Medical Service) collection accounts are turned over to the Ohio Attorney General's Office.
- Levy taxes and/or fees approved by City Council as specified in the City Charter, or as authorized under the laws of the State of Ohio, to generate revenue for service delivery and capital improvement purposes.
- Review license and fee charges regularly to ensure competitiveness with other jurisdictions and to avoid negative impacts on economic development.
- Continue to receive intergovernmental revenues from State, Federal, and other sources. However, the City is not
  obligated to continue financial support for non-City funded programs and projects after non-City funding has lapsed,
  except as agreed to as a condition of acceptance of intergovernmental revenues.
- Income tax is 2.0% of earnings from residents, nonresidents who work in the City, and corporations located in the City. It is divided into three components:
  - General Fund: 1.55%
  - Health & Public Safety: 0.25%
  - Capital & Debt: 0.20%