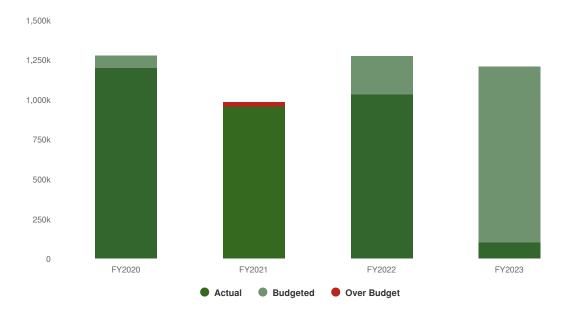

2, the City of Hamilton Health Department received national accreditation through the Public Health Accreditation Board (PHAB). The national accreditation program works to improve and protect the health of the public by advancing and ultimately transforming the quality and performance of the nation's state, local, tribal, and territorial public health departments. The national accreditation program is supported by the Centers for Disease Control and Prevention and the Robert Wood Johnson Foundation. To become accredited, an agency must show that they meet or exceed a set of standards by going through a detailed self-assessment and an exacting peer review.

## **2023 Adopted Operating Budget**

\$1,209,170 -\$66,501 (-5.21% vs. prior year)

Health Proposed and Historical Budget vs. Actual



# **Expenditures by Fund**

2023 Expenditures by Fund



#### **Budgeted and Historical 2023 Expenditures by Fund**



| Name                            | FY2020<br>Actual | FY2021<br>Actual | FY2022 Adopted<br>Budget | FY2022<br>Actual | FY2023 Adopted<br>Budget | FY2022 Adopted<br>Budget vs.<br>FY2023 Adopted<br>Budget (%<br>Change) |
|---------------------------------|------------------|------------------|--------------------------|------------------|--------------------------|------------------------------------------------------------------------|
| General                         |                  |                  |                          |                  |                          |                                                                        |
| Personal Services