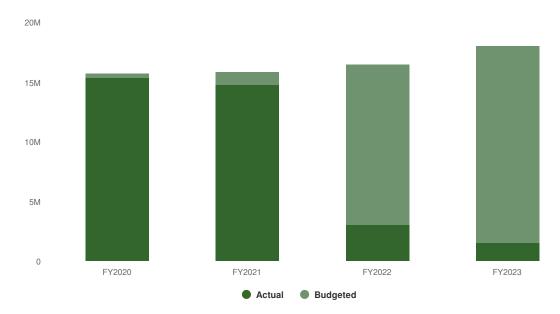

Budgetary Highlights**

The Fire Department budget for salaries and employee benefits increased approximately 5.86% in 2023 due to contractual salary increases and increased healthcare costs. The General Fund's portion of the remaining budget is consistent with the 2022 adopted operating budget, with no planned increase in 2023. To offset the increased cost in salaries, the City raised the budgeted reimbursement from the three fire levy funds by \$708k. The City also plans to purchase capital equipment for the Fire Department from the Hamilton Capital Improvement & Debt Service Fund totaling \$70k (inflatable rescue boat and breathing air compressors).

# **2023 Adopted Operating Budget**

\$18,025,451 \$1,556,653 (9.45% vs. prior year)

### Fire Proposed and Historical Budget vs. Actual



NOTE: The chart above shows Fire Department FY 2022 actual expenditures were significantly lower than the 2022 adopted budget. The City used American Rescue Plan Act revenue replacement funds in 2022 to cover salaries and benefits for police and fire employees. The City paid \$12,286,798.12 of FY 2022 Fire Department salaries and benefits out of the Coronavirus Local Fiscal Recovery Fund.

# **Expenditures by Fund**

### 2023 Expenditures by Fund



**Budgeted and Historical 2023 Expenditures by Fund** 



| Name                               | FY2020 Actual   | FY2021 Actual   | FY2022 Adopted<br>Budget | FY2022 Actual  | FY2023<br>Adopted<br>Budget | FY2022<br>Adopted<br>Budget vs.<br>FY2023<br>Adopted<br>Budget (%<br>Change) |
|------------------------------------|-----------------|--