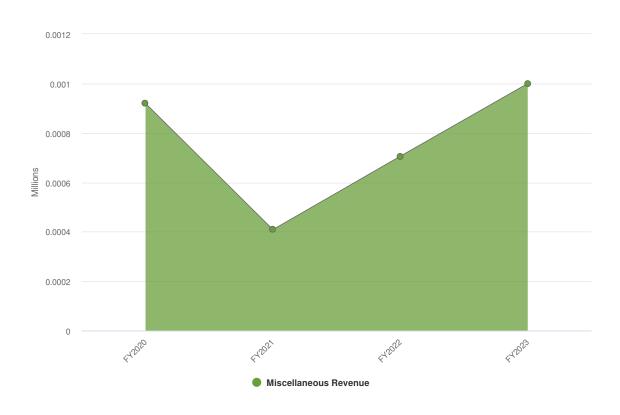

| \$20,000.00              | 0%                                                                  |



The Benninghofen Trust Fund accounts for investment revenues received and expenditures made from a charitable bequest made to the City by the Benninghofen family for the purpose of supporting those in need. The bequest may only be used to generate investment income.

# **Budgetary Highlights**

The 2023 Adopted Budget remains the same as the 2022 Adopted Budget.

### **Summary**

The City of Hamilton is projecting \$1K of revenue in 2023, which represents a 0.00% change over the prior year adopted budget. Budgeted expenditures are projected to change by 0.00%, or \$0, to \$1K in 2023.



**Projected 2023 Revenues by Source** 



**Budgeted and Historical 2023 Revenues by Source** 



| Name                     | FY2020<br>Actual | FY2021<br>Actual | FY2022 Adopted<br>Budget | FY2022<br>Actual | FY2023 Adopted<br>Budget | FY2022 Adopted<br>Budget vs. FY2023<br>Adopted Budget (%<br>Change) |
|--------------------------|------------------|------------------|--------------------------|------------------|--------------------------|---------------------------------------------------------------------|
| Revenue Source           |                  |                  |                          |                  |                          |                                                                     |
| Miscellaneous<br>Revenue | \$919.47         | \$408.79         | \$1,000.00               | \$705.84         | \$1,000.00               | 0%