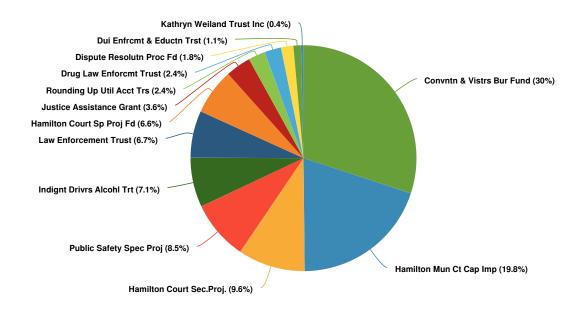

mpaired (OVI) offenses and to account for fund expenditures which must be used for OVI law enforcement purposes.

#### **Indigent Drivers Alcohol Treatment Fund**

This special revenue fund was created by Ohio Revised Code Section 4511.19 to help educate OVI offenders.

## **Fund Descriptions (Continued)**

#### Kathryn Weiland Trust Income Fund

This special revenue fund is used for the Health Department's nursing budget.

#### **Convention & Visitors Bureau Fund**

This fund is used to account for the Hotel/Motel Tax levied on guests staying at a hotel or motel within the City of Hamilton. Of the amount collected, 50% is distributed to the Butler County Convention & Visitors Bureau and 50% is distributed to the City as General Fund revenue.

## **Revenue by Fund**

2023 Revenue by Fund



### **Budgeted and Historical 2023 Revenue by Fund**



| Name                                | FY2020<br>Actual | FY2021<br>Actual | FY2022 Adopted<br>Budget | FY2022<br>Actual | FY2023 Adopted<br>Budget | FY2022 Adopted<br>Budget vs.<br>FY2023 Adopted<br>Budget (%<br>Change) |
|-------------------------------------|------------------|------------------|--------------------------|------------------|--------------------------|------------------------------------------------------------------------|
| Hamilton Court Sec.Proj.            |                  |                  |                          |                  |                          |                                                                        |
| Fines and Forfeits                  | \$39,093.05      | \$40,172.12