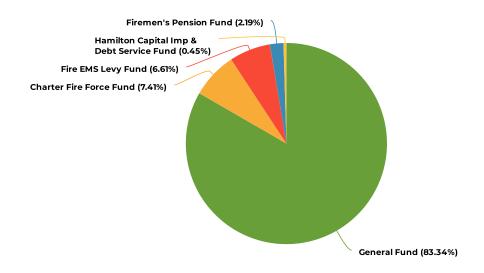

#### Water Utility Funds — \$28.97 million

The assorted Water Utility Funds are used to account for the various revenues and expenditures related to operating the City's Water Utility. The City of Hamilton has individual Water Utility Funds to account for the revenues and costs associated with certain activities such as primary utility operations, debt repayment, and capital improvements. There are no planned rate increases for 2023.

#### Wastewater Utility Funds — \$25.80 million

The assorted Wastewater Utility Funds are used to account for the various revenues and expenditures related to operating the City's Wastewater/Water Reclamation Utility. The City of Hamilton has individual Wastewater Utility Funds to account for the revenues and costs associated with certain activities such as primary utility operations, debt repayment, and capital improvements. There are no planned rate increases for 2023.

#### Fleet Maintenance Fund — \$3.69 million

The Fleet Maintenance Fund is used to account for revenues and expenditures associated with the maintenance of the City's motor transport equipment by the Fleet Maintenance Division of the Department of Public Works.