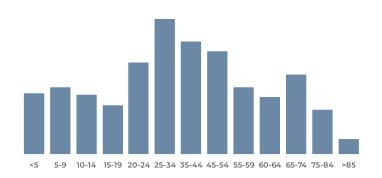

#### POPULATION BY AGE GROUP

Aging affects the needs and lifestyle choices of residents. Municipalities must adjust and plan services accordingly.

\* Data Source: American Community Survey 5-year estimates