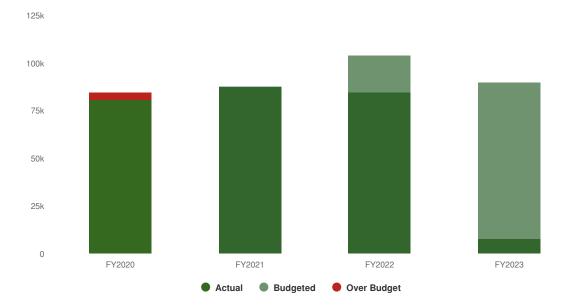

#### Other projects budgeted in 2023:

- \$2,090,000 Tylersville Road Reconstruction
- \$500,000 Fairway Hills Subdivision Concrete and Resurfacing
- \$286,000 Black Street Bridge Rehabilitation
- \$75,000 New London/B Street Median Improvements
- \$65,000 Bike Path Columbia Bridge to A Street
- \$60,000 Bike Path Millikin and A Street
- \$60,000 Pyramid Hill Median Removal
- \$50,000 Joe Nuxhall Boulevard Resurfacing
- \$50,000 ODOT Noise Wall Repair on High Street (SR 129)