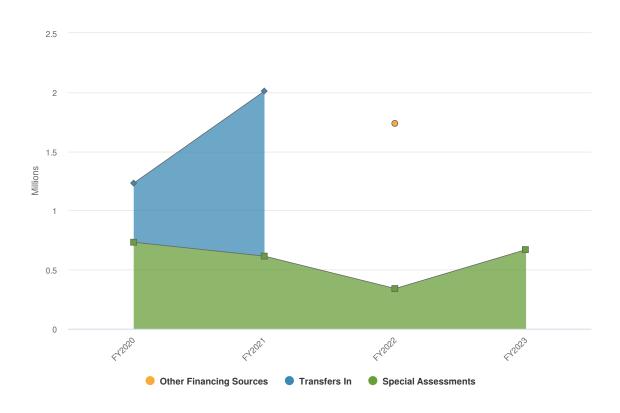

tes issued by the City's Central Benefits Fund. Total debt service due in 2023 totals \$669,704. In 2021, the City decided to create a new fund each year to account for the annual concrete repair and resurfacing program. Therefore, no capital expenditures are budgeted in this fund for 2023, the 2023 program is budgeted in the Sidewalk Special Assessments - 2023 Fund.

## **Summary**

The City of Hamilton is projecting revenue of \$669,704 in 2023, which represents a 62.88% decrease over the prior year. The 2022 Adopted Budget included debt proceeds of \$1,412,372. Budgeted expenditures are projected to decrease by 62.88%, or \$1,134,668, to \$669,704 in 2023.



## **Revenues by Source**

### **Projected 2023 Revenues by Source**



### **Budgeted and Historical 2023 Revenues by Source**



| Name                       | FY2020<br>Actual | FY2021 Actual  | FY2022 Adopted<br>Budget | FY2022 Actual  | FY2023 Adopted<br>Budget | FY2022 Adopted<br>Budget vs.<br>FY2023 Adopted<br>Budget (%<br>Change) |
|----------------------------|------------------|----------------|--------------------------|----------------|--------------------------|------------------------------------------------------------------------|
| Revenue Source             |                  |                |                          |                |                          |                                                                        |
| Other Financing<br>Sources | \$0.00           | \$0.00         | \$1,412,372.00           | \$1,395,836.00 | \$0.00                   | -100%